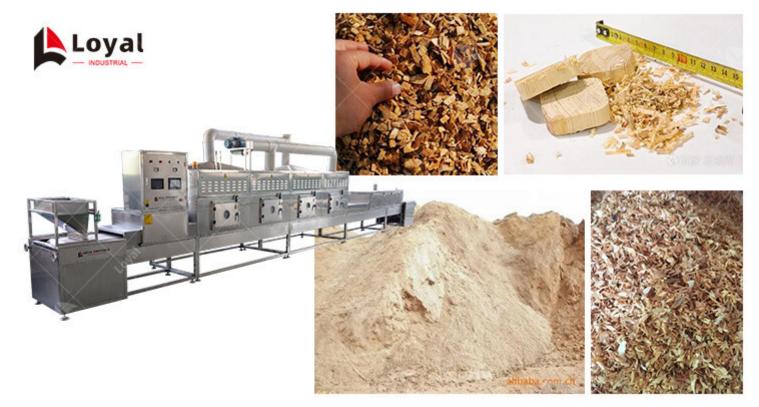

# Wood Sawdust Automatic Microwave Dryer

#### Introduction

Wood sawdust is a by-product of the lumber industry. It is made up mostly of small, dry pieces of wo Sawdust can be used to fuel various manufacturing processes, such as papermaking and paint manufacturing. One application for wood sawdust is in the production of microwave popcorn. By using sawdust in the production of microwaves, it helps to prevent pop corn from sticking to the popcorn rand making it difficult to produce quality popcorn. In this blog post, we will discuss the introduction application of wood sawdust automatic microwave dryer.

## Description of the Wood Sawdust Automatic Microwave Dryer

This wood sawdust automatic microwave dryer is a new and innovative way of drying wood. It uses microwaves to heat up the sawdust until it is completely dry. This will save you time and money becawon't have to use other methods to dry your wood. The machine is easy to use and can be placed in in your house. You just have to add the sawdust, plug it in, and wait for the machine to start working then leave it alone until the wood is completely dried. This machine is also very safe because it doesn't up the room like other dryers do.