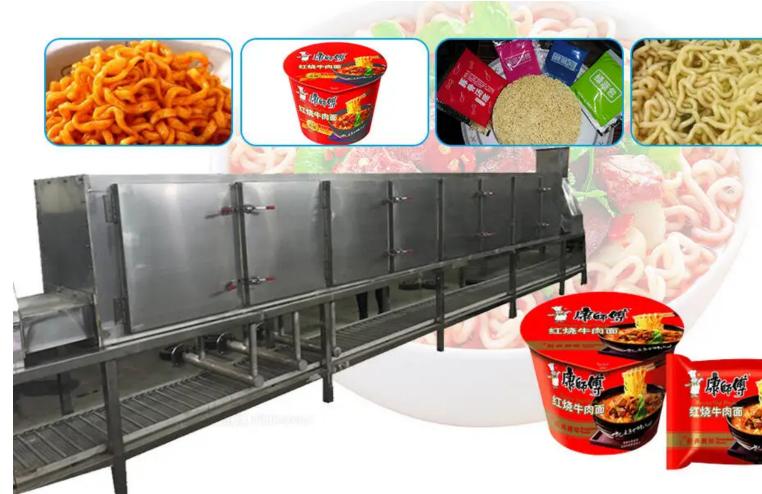

### The different types of instant noodles production lines

When it comes to instant noodles production lines, there are a few different types that you can choose Each type has its own set of advantages and disadvantages, so it's important to select the one that be your needs.

The first type is the fully automatic production line. This type of line is the most expensive and require most maintenance, but it is also the most efficient. It can produce a large quantity of noodles in a shount of time with little or no human intervention.

The second type is the semi-automatic production line. This type of line is less expensive and require maintenance than the fully automatic line, but it is not as efficient. It still requires some human intervorder to function properly.

The third type is the manual production line. This type of line is the least expensive and requires the maintenance, but it is also the least efficient. It can only produce a small quantity of noodles in a sho amount of time and requires a lot of human intervention in order to function properly.