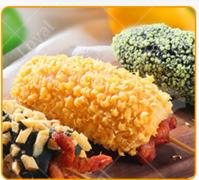

# Applications Of Automatic Bread Crumb Production Line:

| 1 | Food Processing Industry          | The food processing industry uses bread crumbs in various food products such as meat products, fish products, and snacks. |
|---|-----------------------------------|---------------------------------------------------------------------------------------------------------------------------|
| 2 | Restaurants And Catering Services | Restaurants and catering services use bread crumbs as an essential ingredient in cooking and baking.                      |
| 3 | Fast Food Industry                | An automated bread crumb production line provides them with a continuous supply of fresh bread crumbs.                    |
| 4 | Bakery Industry                   | The bakery industry can use an automatic bread crumb production line to make bread crumbs from stale bread.               |