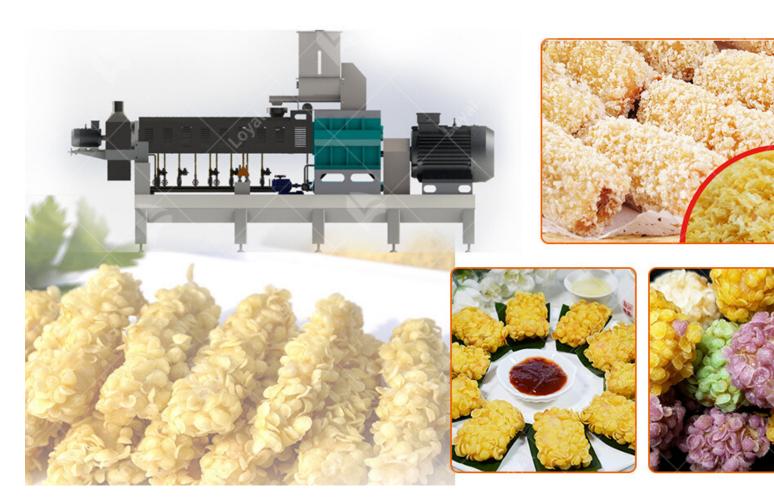

### Introduction Of Bread Crumbs Making Machine:

Bread crumbs making machine is a special machine that is used to create bread crumbs used in cook baking. The machine works by processing sliced bread into crumbs of various textures and sizes, make useful tool for those who need to create bread crumbs in large quantities. It typically includes a slicing grinding unit that grinds the bread slices into small crumbs of uniform size and shape. Some advance models also come with an automated drying system that ensures the bread crumbs are dried and crumbs before storage. Bread crumbs making machines are commonly used in bakeries, food processing planestaurants, and home kitchens as well. They are available in different sizes and capacities to meet deneeds.

# Applications Of Automatic Bread Crumb Production Line:

| 1 | Food Processing Industry          | The food processing industry uses bread crumbs in various food products such as meat products, fish products, and snacks. |
|---|-----------------------------------|---------------------------------------------------------------------------------------------------------------------------|
| 2 | Restaurants And Catering Services | Restaurants and catering services use bread crumbs as an essential ingredient in cooking and baking.                      |
| 3 | Fast Food Industry                | An automated bread crumb production line provides them with a continuous supply of fresh bread crumbs.                    |
| 4 | Bakery Industry                   | The bakery industry can use an automatic bread crumb production line to make bread crumbs from stale bread.               |