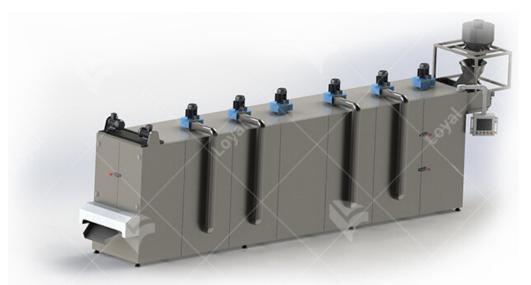

### Flow Chart Of Commercial Bread Crumbs Processing Line:

Flour Mixer- Screw Hoister- Twin Screw Extruder- Muti Functional Sharper- Hoister- Crumb Machine-Oven

### The Equipment Using In The Bread Crumb Making Machine:

1.Mixing 2.Screw Conveyor 3.Twin Screw Extruder 4.Pulling And Cutting Machine 5.Hoister 6.Multi-Oven 7.Hoister 8.Crush Machine 9.Viberate Sizer