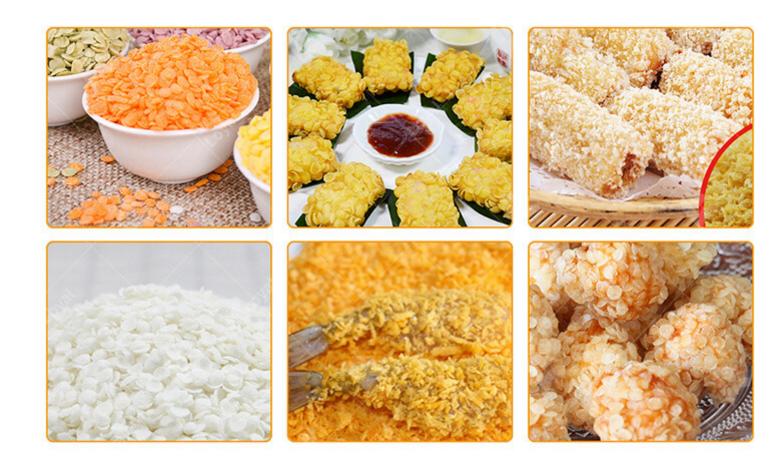

| Machine Details                                                                    | 1.Stainless Steel,:201, 304, 316, On Request 2. Electric Parts Can Be Abb, Delta, Fuji, Siemens; Famous Brand As Your Demand. |  |
|------------------------------------------------------------------------------------|-------------------------------------------------------------------------------------------------------------------------------|--|
| Certificate                                                                        | Ce,Gost,Tuv,Bv                                                                                                                |  |
| Raw Material                                                                       | al Wheat Flour, Corn, Rice, Oat, Etc.                                                                                         |  |
| Products Color                                                                     | s Color White, Yellow                                                                                                         |  |
| Products Type Particle, Needle, Rings, Pillows Shape, Triangles, Curls Shape, Etc. |                                                                                                                               |  |

# Applications Of Automatic Bread Crumb Production Line:

| 1 | Food Processing Industry          | The food processing industry uses bread crumbs in various food products such as meat products, fish products, and snacks. |
|---|-----------------------------------|---------------------------------------------------------------------------------------------------------------------------|
| 2 | Restaurants And Catering Services | Restaurants and catering services use bread crumbs as an essential ingredient in cooking and baking.                      |
| 3 | Fast Food Industry                | An automated bread crumb production line provides them with a continuous supply of fresh bread crumbs.                    |
| 4 | Bakery Industry                   | The bakery industry can use an automatic bread crumb production line to make bread crumbs from stale bread.               |