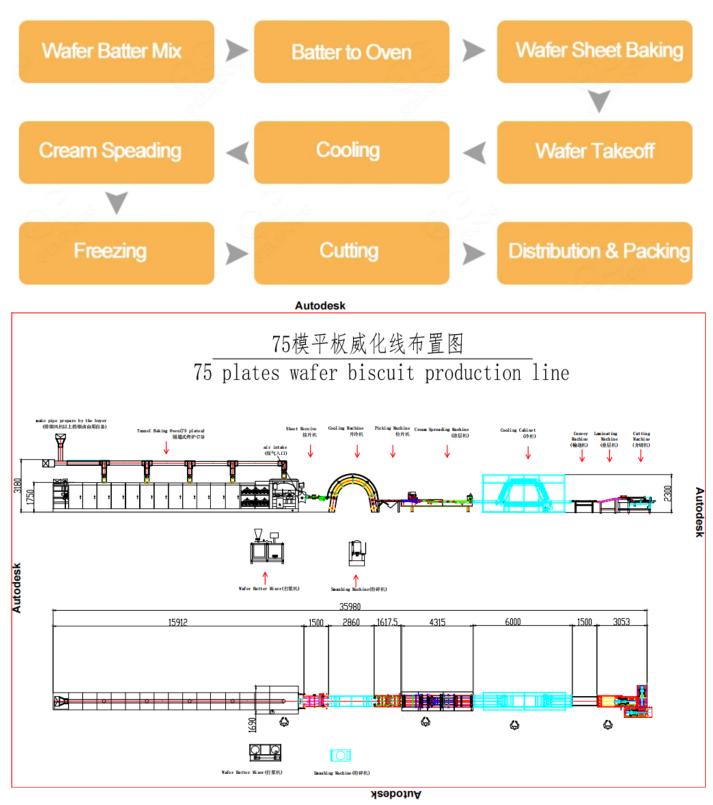

#### What Are The Steps In Making wafer biscuits ?

What Biscuit Making Machine In Industry are used in Chocolate biscuit?

Wafer Biscuits Making Machine adopts flour, wheat flour, potato starch, potato powder, and corn starch as main materials, to produce a variety of biscuit food in different taste. It is necessary to use the biscuit production line for production. The technological process is: Batter Mixing -- Wafer sheet baking -- Wafer Sheet Cooling -- Wafer sheet cream coating -- Wafer sheet cooling -- Wafer biscuits cutting

#### Main parts of production line for Wafer Biscuits Making Machine

Main parts of production line for Wafer Biscuits Making Machine

| 1 | Baking oven                                | This baking oven consists of batter injection system, gas heating system and gas<br>leaking alarm system, plates' transferring and connecting devices, is full metal<br>structure with perfect heat preservation, with elegantappearance. Observation<br>windows are set for each heating area to facilitate the inspection of production, the<br>burner is redesigned and adopts state of art energy-saving burning technology to<br>improve the heat efficiency greatly. The temperature in the oven is uniform. |
|---|--------------------------------------------|--------------------------------------------------------------------------------------------------------------------------------------------------------------------------------------------------------------------------------------------------------------------------------------------------------------------------------------------------------------------------------------------------------------------------------------------------------------------------------------------------------------------|
| 2 | Cream spreading<br>machine(Single<br>head) | Spreading cream on surface of wafer sheet by pressing roller.<br>The cream hopper with heating device keeping the hopper temperature                                                                                                                                                                                                                                                                                                                                                                               |
| 3 | Cutting and<br>laminating<br>machine       | Laminate the wafer sheet and cutting wafer sheet into wafer bar as per demand                                                                                                                                                                                                                                                                                                                                                                                                                                      |