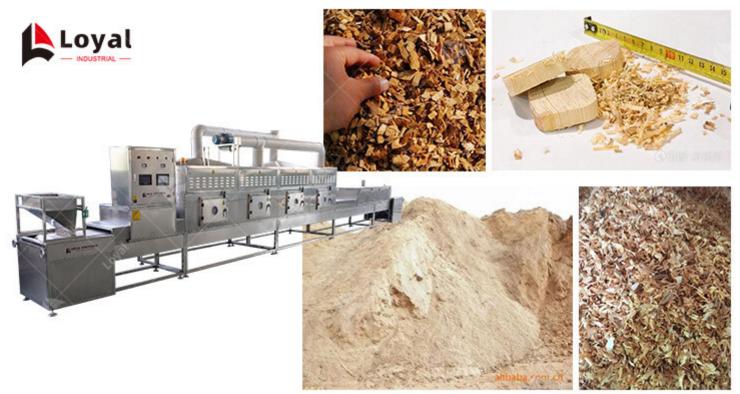

## Description of the Wood Sawdust Automatic Microwave Dryer

This wood sawdust automatic microwave dryer is a new and innovative way of drying wood. It uses microwaves to heat up the sawdust until it is completely dry. This will save you time and money beca won't have to use other methods to dry your wood. The machine is easy to use and can be placed in in your house. You just have to add the sawdust, plug it in, and wait for the machine to start working. then leave it alone until the wood is completely dried. This machine is also very safe because it doesn up the room like other dryers do.

### Applications for the Wood Sawdust Automatic Microwave Dryer

The wood sawdust automatic microwave dryer is a machine that uses microwaves to dry wood. The r is designed to speed up the drying process of wood so that it can be used in furniture, boatbuilding a construction projects.