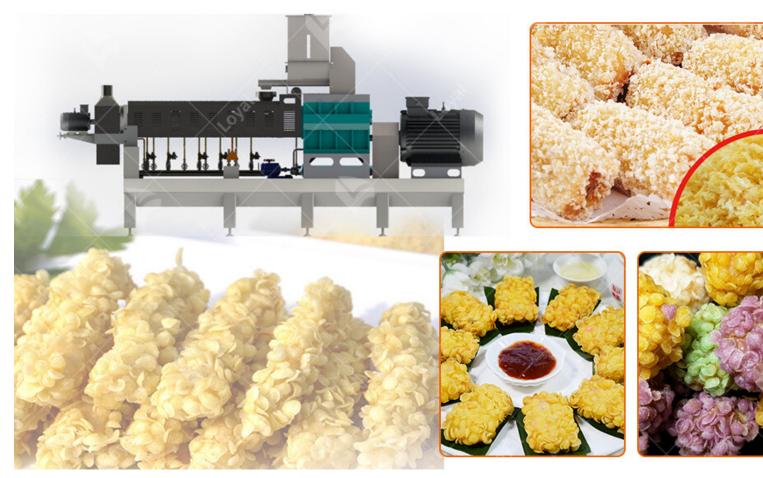

Flow Chart Of Commercial Bread Crumbs Processing Line:

Flour Mixer- Screw Hoister- Twin Screw Extruder- Muti Functional Sharper- Hoister- Crumb Machine-Oven

The Equipment Using In The Bread Crumb Making Machine:

1.Mixing 2.Screw Conveyor 3.Twin Screw Extruder 4.Pulling And Cutting Machine 5.Hoister 6.Multi-

Oven 7.Hoister 8.Crush Machine 9.Viberate Sizer

Feature Of Automatically Bread Crumbs Machines:

1. Automated Operation: The machine is fully automated.