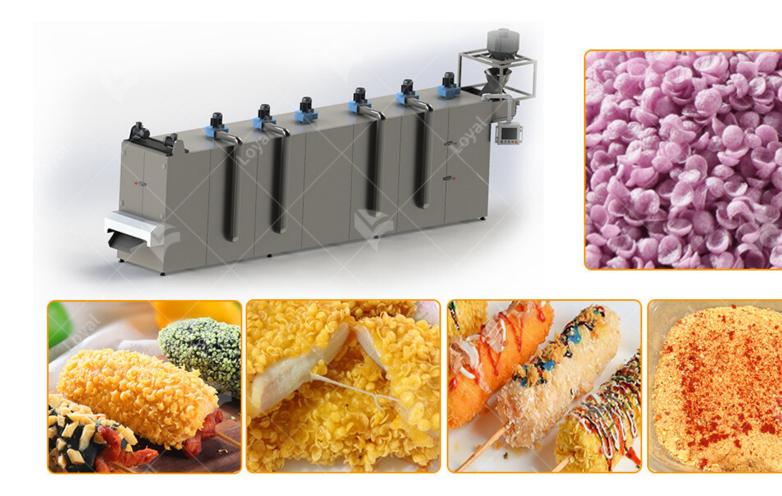

Flow Chart Of Commercial Bread Crumbs Processing Line:

Flour Mixer- Screw Hoister- Twin Screw Extruder- Muti Functional Sharper- Hoister- Crumb Machine-Oven

The Equipment Using In The Bread Crumb Making Machine:

1.Mixing 2.Screw Conveyor 3.Twin Screw Extruder 4.Pulling And Cutting Machine 5.Hoister 6.Multi-

Oven 7.Hoister 8.Crush Machine 9.Viberate Sizer

Feature Of Automatically Bread Crumbs Machines:

1. Automated Operation: The machine is fully automated.