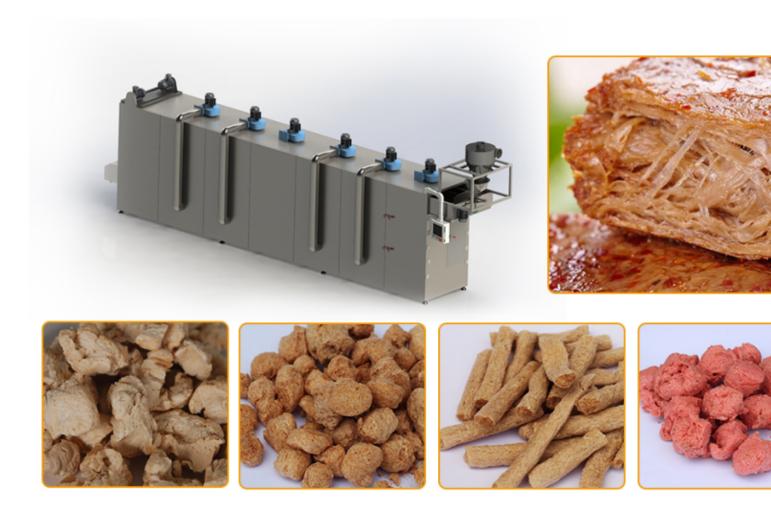

The whole Textured Soya Protein production line can automatically complete the production from m extruding, air conveyor, multi-layer oven, cooling conveyor to the finished product.

### Details of the production line

| Production capacity | 180-1000kg/h                                                      |  |  |  |
|---------------------|-------------------------------------------------------------------|--|--|--|
| Electricity supply  | Customised according to your local electricity situation.         |  |  |  |
| Machine details     | 1. Stainless steel,201, 304, 316, on request.                     |  |  |  |
|                     | 2. Electrical components can be ABB, Delta, Fuji, Siemens, famous |  |  |  |
|                     | brands.                                                           |  |  |  |
| Certificates        | CE,GOST,TUV,BV,SGS                                                |  |  |  |
| Raw material        | Defatted soybean meal                                             |  |  |  |
| Applications        | Meat products industry, fast food production, and all kinds of    |  |  |  |
|                     | vegetarian snacks and food.                                       |  |  |  |