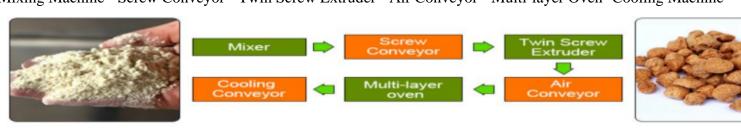

## Flow chart of a commercial Textured Soya Protein processing line:

Mixing Machine - Screw Conveyor - Twin Screw Extruder - Air Conveyor - Multi-layer Oven- Cooling Machine

#### Flow chart:

Our engineers can design the layout diagram of the Textured Soya Protein according to the customer's factory size.