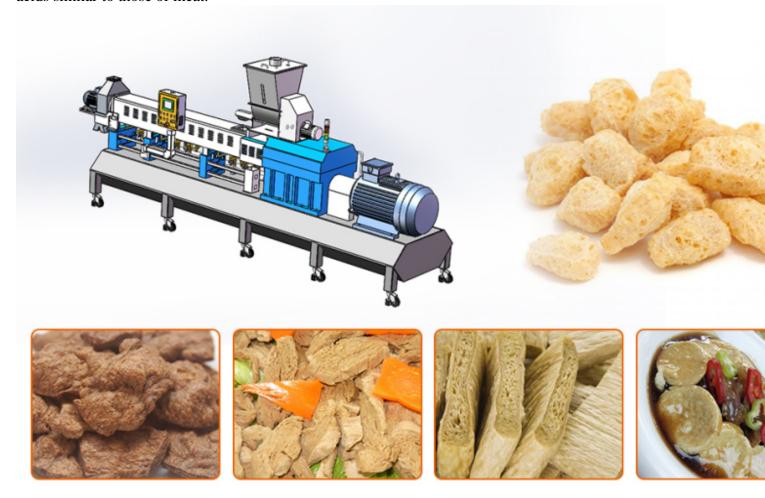

## Introdução detalhada:

Introduction of Textured Soya Protein Making Machine:

Textured Soya Protein is a food or food ingredient with higher protein, produced by processing with protein-containing substances as the main raw material. It is generally a dry substance, and raw materials are mostly used in soybean propoducts, such as defatted soybean flour, protein concentrate, isolated protein, gluten powder, etc. Shapes are granular columnar, block, etc. Advanced tissue protein is produced with isolated protein, which has high protein content and it absorbed. Because it is a vegetable protein, it has no veterinary drug residues and is safer. It is widely used. It is used meat products. High-grade Textured Soya Protein protein is filamentous Textured Soya Protein protein, which is obverehydration and feels like shredded meat, and the cost is lower compared to meat. Textured Soya Protein can replace isolated protein added to meat products, not only can improve the protein content of meat products, but also can absorbed, so that it is not greasy and more meat, to achieve the purpose of economic benefits. The protein content of Texture Protein can only indicate high nutrition, but does not indicate full nutrition. For meat substitutes, it should also contain acids similar to those of meat.

The whole Textured Soya Protein production line can automatically complete the production from m extruding, air conveyor, multi-layer oven, cooling conveyor to the finished product.

### Details of the production line

| Production capacity | 180-1000kg/h                                                      |  |  |  |
|---------------------|-------------------------------------------------------------------|--|--|--|
| Electricity supply  | Customised according to your local electricity situation.         |  |  |  |
| Machine details     | 1. Stainless steel,201, 304, 316, on request.                     |  |  |  |
|                     | 2. Electrical components can be ABB, Delta, Fuji, Siemens, famous |  |  |  |
|                     | brands.                                                           |  |  |  |
| Certificates        | CE,GOST,TUV,BV,SGS                                                |  |  |  |
| Raw material        | Defatted soybean meal                                             |  |  |  |
| Applications        | Meat products industry, fast food production, and all kinds of    |  |  |  |
|                     | vegetarian snacks and food.                                       |  |  |  |