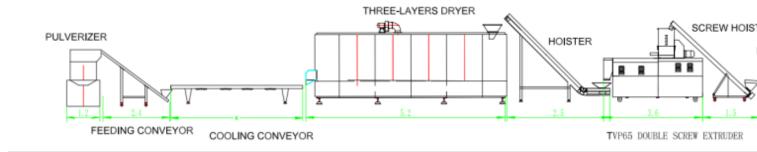

The whole Textured Soya Protein production line can automatically complete the production from m extruding, air conveyor, multi-layer oven, cooling conveyor to the finished product.

#### Flow chart:

Our engineers can design the layout diagram of the Textured Soya Protein according to the customer's factory size.