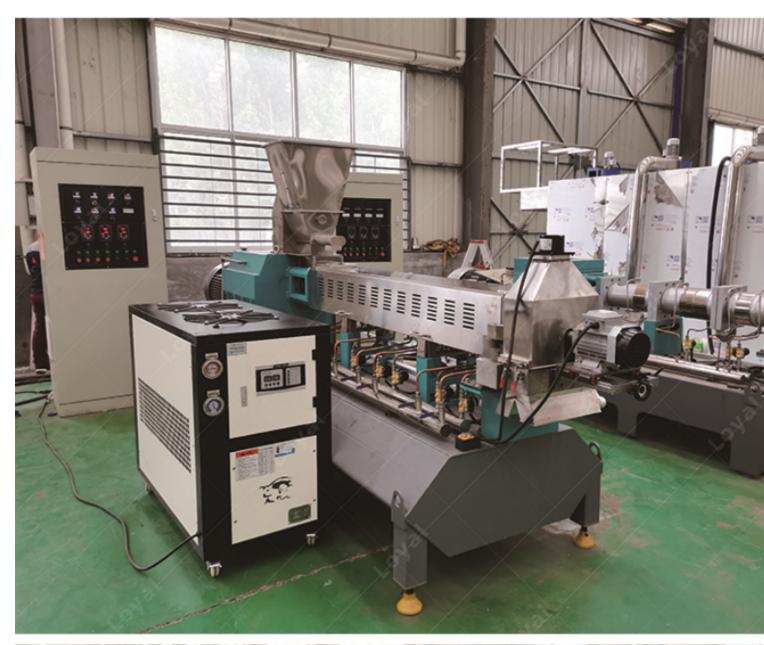

The whole pet food production line can automatically complete the production from mixer, screw conveyor, twin screwextruder, air conveyor, multi-layer oven, flavoring line to the finished product.

## Details of the production line:

| Production capacity | 120-2000kg/h                                                                                                                                    |
|---------------------|-------------------------------------------------------------------------------------------------------------------------------------------------|
| Electricity supply  | Customised according to your local electricity situation.                                                                                       |
| Machine details     | <ul><li>1.Stainless steel:201, 304, 316, on request.</li><li>2.Electrical components can be ABB, Delta, Fuji, Siemens, famous brands.</li></ul> |
| Certificates        | CE,GOST,TUV,BV,SGS                                                                                                                              |