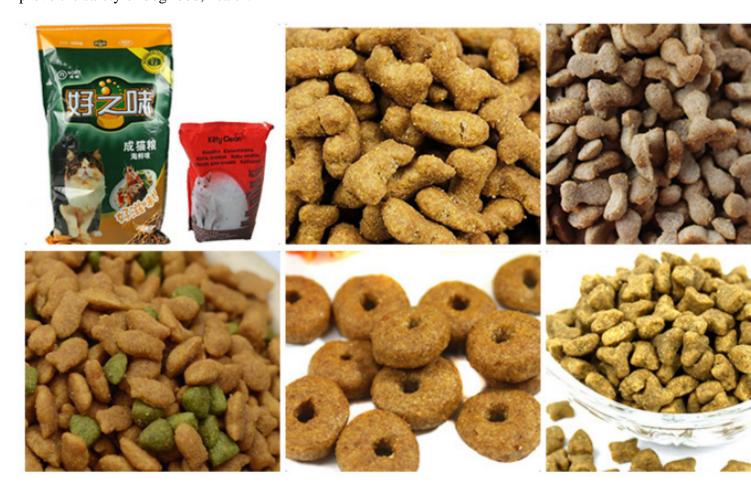

# Professional Pet And Animal Food Making Machine With Custom-Design Service

### Introdução detalhada:

Introduction of Pet And Animal Food Making Machine:

We improve the palatability of dog food, dry dog food, puffed to become crispy, pet dogs in the process of biting off swallowing, have a better taste and clean mouth teeth role. And change and improve the nutritional value of dog food nutrients are required to be cooked and puffed to become nutritious, otherwise not only will not bring effective nutrit pet dog, but will cause diarrhea, vomiting and other indications. At the same time to improve the digestion and absorption of dog food, puffed dog food pet dog absorption up more comprehensive and perfect, there is even a "double puffing the purpose is to make the pet dog more perfect to absorb all the nutrients in the dog food. And change the content of nutritional indicators of dog food, such as reducing water can improve the shelf life of dog food, more convenient for owners to store and feed at any time, anywhere, and safe, and convenient; And change the density of dog food, extrugranulation, puffing can also increase the bulk density of dog food, easy to purchase and transport. Finally, the puffing is also a high-temperature and high-pressure process, can kill a variety of mold, Salmonella and other harmful substatimprove the safety of dog food, health.