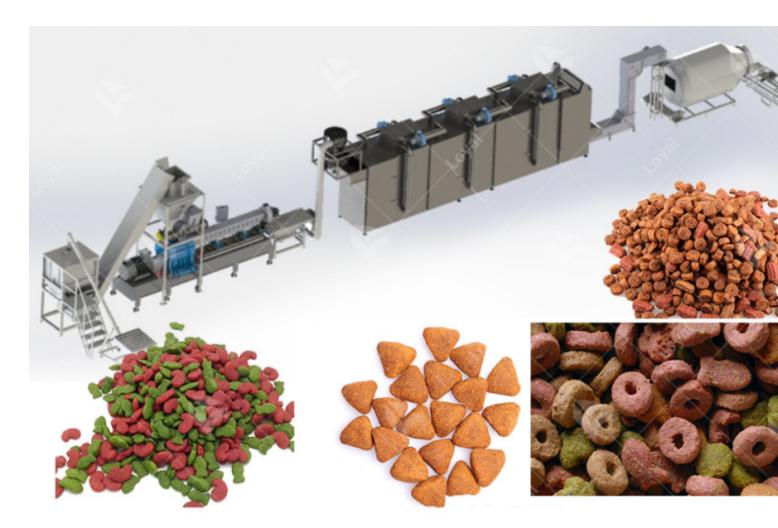

The whole pet food production line can automatically complete the production from mixer, screw conveyor, twin screwextruder, air conveyor, multi-layer oven, flavoring line to the finished product.

#### Flow chart of Pet Food processing line:

Mixer-Screw Conveyor-Twin Screw Extruder-Air Conveyor-Multi Layer Oven-Flavoring Line