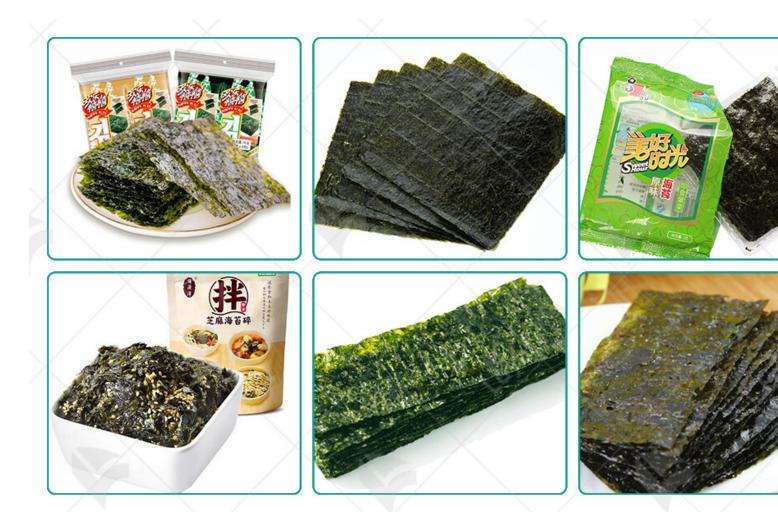

# Professional Deep-fried Seaweed Production Line 'Custom-Design Service

#### Introdução detalhada:

Introduction of Deep-fried Seaweed Making Machine:

The benefits of seaweed are not only in nutrition, its health effects are more commendable.

British researchers in the 1990s found that seaweed can kill cancer cells and enhance immunity. The protein contained in seaweed has the prospect of hypoglycemic and anti-tumor applications, and the polysaccharides in it have various biological activities such as anti-aging, lipid-lowering and anti-tumor acid contained in seaweed also helps to remove toxic metals such as strontium and cadmium from helps body. Medical professionals have also developed marine medicine and health food with unique actives seaweed, which can effectively prevent neural aging and regulate the metabolism of the body. In additional seaweed can prevent and treat peptic ulcers, delay aging, and help ladies keep their skin lubricated as healthy.