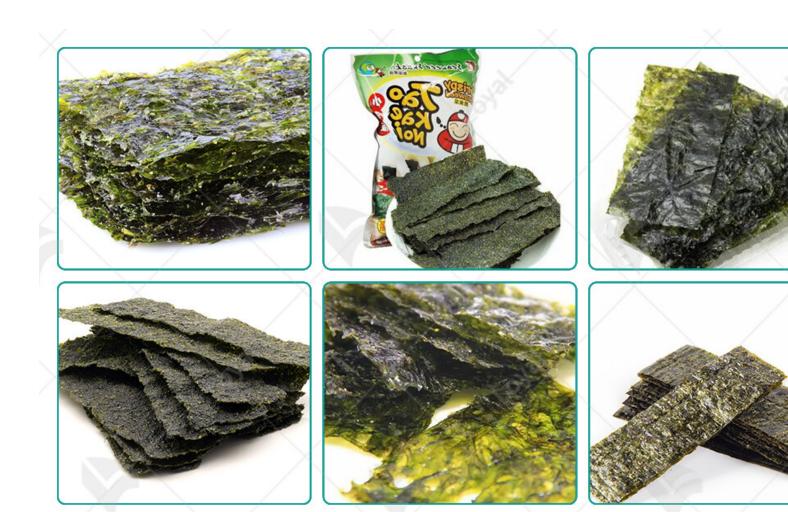

# Professional Deep-fried Seaweed Production Line 'Custom-Design Service

#### Introdução detalhada:

Introduction of Deep-fried Seaweed Making Machine:

The benefits of seaweed are not only in nutrition, its health effects are more commendable.

British researchers in the 1990s found that seaweed can kill cancer cells and enhance immunity. The protein contained in seaweed has the prospect of hypoglycemic and anti-tumor applications, and the polysaccharides in it have various biological activities such as anti-aging, lipid-lowering and anti-tumor acid contained in seaweed also helps to remove toxic metals such as strontium and cadmium from helps body. Medical professionals have also developed marine medicine and health food with unique actives seaweed, which can effectively prevent neural aging and regulate the metabolism of the body. In additional seaweed can prevent and treat peptic ulcers, delay aging, and help ladies keep their skin lubricated as healthy.