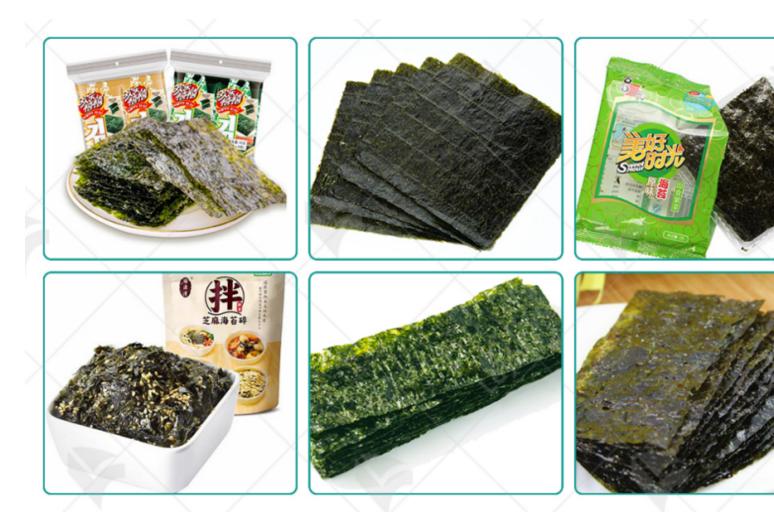

## Introdução detalhada:

Introduction of Deep-fried Seaweed Making Machine:

The benefits of seaweed are not only in nutrition, its health effects are more commendable.

British researchers in the 1990s found that seaweed can kill cancer cells and enhance immunity. The protein contained in seaweed has the prospect of hypoglycemic and anti-tumor applications, and the polysaccharides in it have various biological activities such as anti-aging, lipid-lowering and anti-tumor acid contained in seaweed also helps to remove toxic metals such as strontium and cadmium from hody. Medical professionals have also developed marine medicine and health food with unique actives seaweed, which can effectively prevent neural aging and regulate the metabolism of the body. In additional seaweed can prevent and treat peptic ulcers, delay aging, and help ladies keep their skin lubricated as healthy.

Seaweed is so light that you can only eat a few grams to a dozen grams a day, so it is not very signific terms of providing protein and fat. In contrast, its significance in providing micronutrients is more appreciated.

Seaweed contains about 15% of minerals, including potassium, calcium, magnesium, phosphorus, irc copper, manganese, etc., which are necessary for maintaining normal physiological functions, and is rich in selenium and iodine, which can help the body These minerals can help the body maintain the balance of the body, which is beneficial to the growth and development of children, and is also helpful elderly in slowing down the aging process.