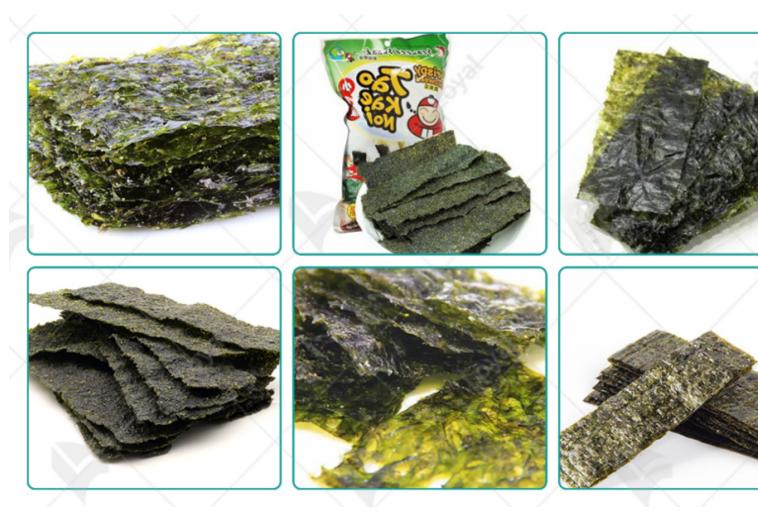

## Introdução detalhada:

Introduction of Deep-fried Seaweed Making Machine:

The benefits of seaweed are not only in nutrition, its health effects are more commendable.

British researchers in the 1990s found that seaweed can kill cancer cells and enhance immunity. The protein contained in seaweed has the prospect of hypoglycemic and anti-tumor applications, and the polysaccharides in it have various biological activities such as anti-aging, lipid-lowering and anti-tumor acid contained in seaweed also helps to remove toxic metals such as strontium and cadmium from hody. Medical professionals have also developed marine medicine and health food with unique actives seaweed, which can effectively prevent neural aging and regulate the metabolism of the body. In additional seaweed can prevent and treat peptic ulcers, delay aging, and help ladies keep their skin lubricated as healthy.

Seaweed is so light that you can only eat a few grams to a dozen grams a day, so it is not very signific terms of providing protein and fat. In contrast, its significance in providing micronutrients is more appreciated.

Seaweed contains about 15% of minerals, including potassium, calcium, magnesium, phosphorus, irc copper, manganese, etc., which are necessary for maintaining normal physiological functions, and is rich in selenium and iodine, which can help the body These minerals can help the body maintain the balance of the body, which is beneficial to the growth and development of children, and is also helpful elderly in slowing down the aging process.