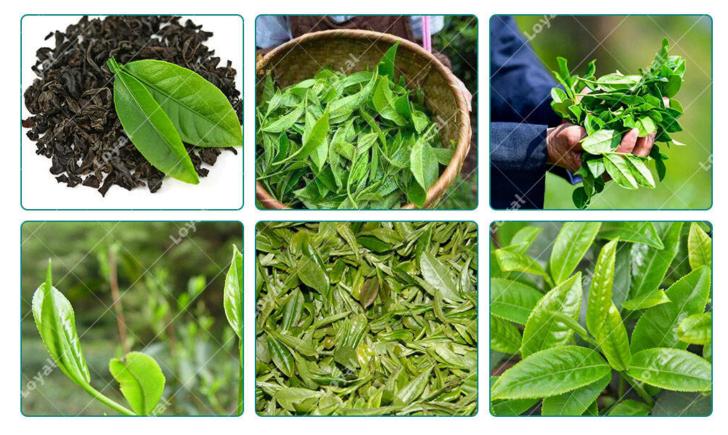

Herbs Leaves Tea of Industrial Belt Type Microwave Dryer Microwave Drying Machine

Green tea, also known as unfermented tea. Tea leaves are made from suitable tea tree shoots as raw materials through typical processes such as fixing, rolling and drying. The color of its dry tea, the brewed tea soup, and the bottom of the leaves are mainly green, hence the name. According to medical research, green tea among a wide variety of teas has twice or more the health-care function of other teas. So friends who like to drink green tea can refer to the above types of green tea. At the same time, the editor recommends that friends choose the top ten green teas in China when drinking green tea.