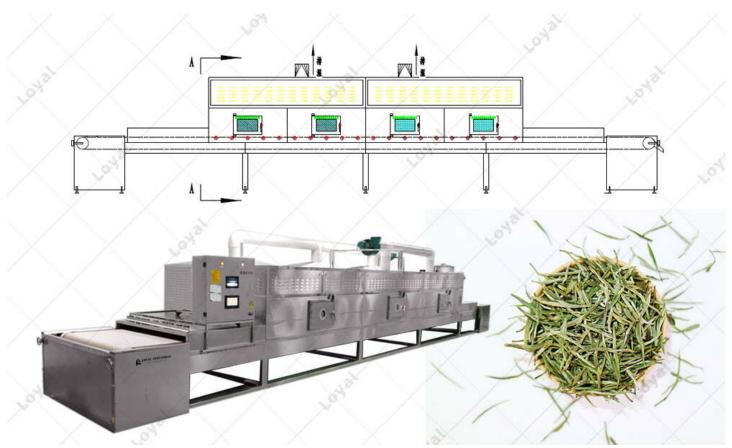

# Why Most Of Customer Choose Our Industrial Microwave Oven?

| No. | Principle Of Herbs Leaves Tea Microwave Dryer Microwave Drying Machi                                                                                                    |  |  |  |
|-----|-------------------------------------------------------------------------------------------------------------------------------------------------------------------------|--|--|--|
| 1   | The materials are uniformly distributed on the mesh belt by the material feeder. The adopts 12-60 mesh stainless steel mesh and it is drawn by a transmission device at |  |  |  |
| 2   | The dryer is composed of several sections. For each section, the hot air is circulat                                                                                    |  |  |  |
| 3   | Part of exhausted gas is exhausted by a special moisture exhaust blower. The was adjustment valve.                                                                      |  |  |  |
| 4   | The hot air passes through the mesh-belt covered with bring water material away. I slowly, running speed can be freely adjusted according to the material property.     |  |  |  |
| 5   | The final products after the drying process will fall into the material collector continu                                                                               |  |  |  |
| 6   | The top and low circulation units can be freely equipped according to the user's req section might be selected according to the production demands.                     |  |  |  |

## Parameter Of Herbs Leaves Tea Microwave Dryer Microwave Drying Machine

| No | Model          | Power | Dehydration Capacity(Kg/h) | Sterilization Capacity(Kg/h) |
|----|----------------|-------|----------------------------|------------------------------|
| 1  | LY-1           | 12KW  | 12kg/h                     | 120-150kg/h                  |
| 2  | LY-2           | 20KW  | 25kg/h                     | 200-240kg/h                  |
| 3  | LY-3           | 30KW  | 40kg/h                     | 300-400kg/h                  |
| 4  | LY-4           | 60KW  | 60kg/h                     | 500-600kg/h                  |
| 5  | LY-5           | 75KW  | 80kg/h                     | 800-1000kg/h                 |
|    | Microwave leak |       | <1 mw/cm^2)                |                              |

Layout of Industrial Belt Type Microwave Dryer Microwave Drying Machine For Herbs Leaves Tea Processing

Regarding the industrial microwave oven, customers usually encounter problems: Q: What is the best way to dry herbs leaves tea?