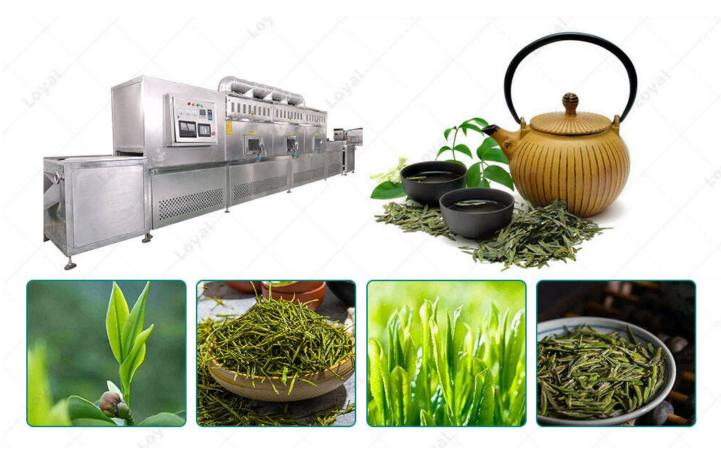

### Introdução detalhada:

Microwave dryer microwave machine is a continuous penetrating flow drying equipment applied for drying pieces strip and particles state materials with good ventilation. The herbs leaves tea microwave dryer microwave drying machine is also suitable for the materials such as dewatering vegetable, herbal medicine of traditional Chinese medicine and others, for which the water contents are high and high drying temperature is not allowed. Microwave dryer microwave machine owns the advantages, of fast drying speed, high evaporation capacity and good product quality. The dewatered & filtered cake state paste material should be made into particles or strips before drying process.

Herbs Leaves Tea of Industrial Belt Type Microwave Dryer Microwave Drying Machine

Green tea, also known as unfermented tea. Tea leaves are made from suitable tea tree shoots as raw materials through typical processes such as fixing, rolling and drying. The color of its dry tea, the brewed tea soup, and the bottom of the leaves are mainly green, hence the name. According to medical research, green tea among a wide variety of teas has twice or more the health-care function of other teas. So friends who like to drink green tea can refer to the above types of green tea. At the same time, the editor recommends that friends choose the top ten green teas in China when drinking green tea.