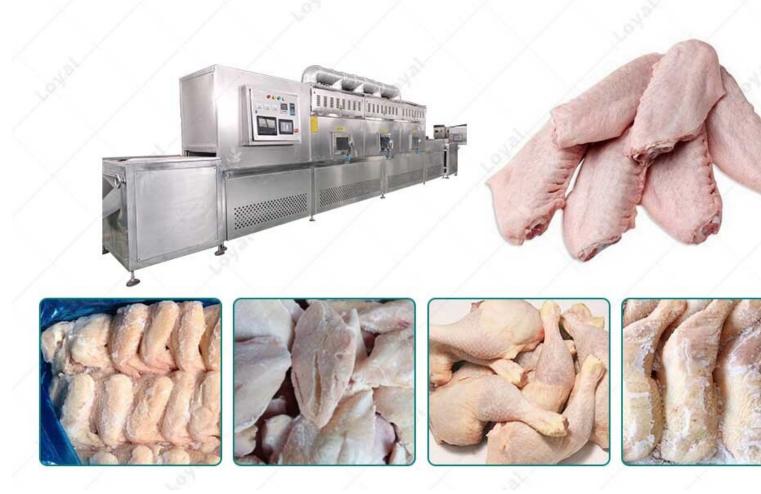

# Industrial Tunnel Microwave Frozen Chicken Thaw Machine

#### Introdução detalhada:

1.Description Of Industrial Tunnel Microwave Frozen Chicken Thawing Machine Industrial Microwave Seafood products Tempering Tunnel Oven thawing devices, frozen food(raw mathawed at room temperature or heated room (or hot water). Since frozen food has a higher thermal conductivity than non-frozen food, the heat transfer in the melting process is from the surface to the When the thawing temperature is constant, the heat conduction of the outer layer is slower than the layer when the food is thawed, and the thawing time is longer, which will quickly cause the loss of juic affect the quality of thawed food. Using microwave energy to have intense penetration at low temperand the dielectric characteristics of ice, microwaves are used in industry to soften and adjust the temperature of frozen meat to obtain new meat-like quality and facilitate better use of meat raw materials and fur processing after thawing.