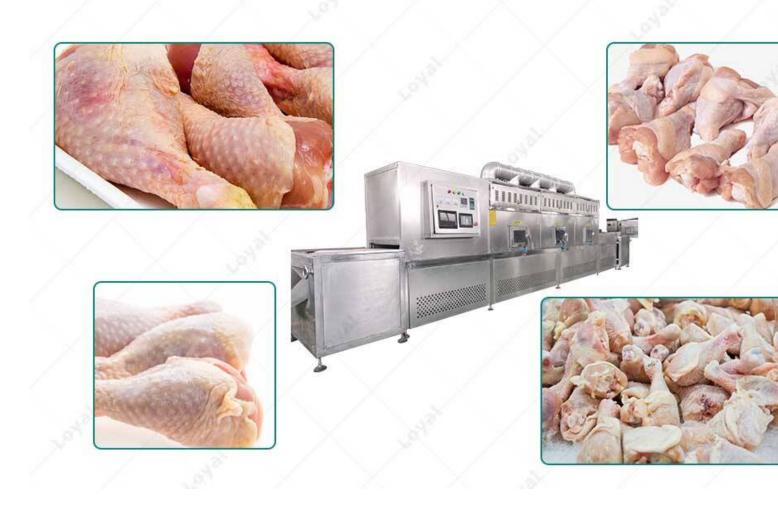

# Industrial Tunnel Microwave Frozen Chicken Thaw Machine

#### Introdução detalhada:

1.Description Of Industrial Tunnel Microwave Frozen Chicken Thawing Machine Industrial Microwave Seafood products Tempering Tunnel Oven thawing devices, frozen food(raw mathawed at room temperature or heated room (or hot water). Since frozen food has a higher thermal conductivity than non-frozen food, the heat transfer in the melting process is from the surface to the When the thawing temperature is constant, the heat conduction of the outer layer is slower than the layer when the food is thawed, and the thawing time is longer, which will quickly cause the loss of juic affect the quality of thawed food. Using microwave energy to have intense penetration at low temperand the dielectric characteristics of ice, microwaves are used in industry to soften and adjust the temperature of frozen meat to obtain new meat-like quality and facilitate better use of meat raw materials and fur processing after thawing.