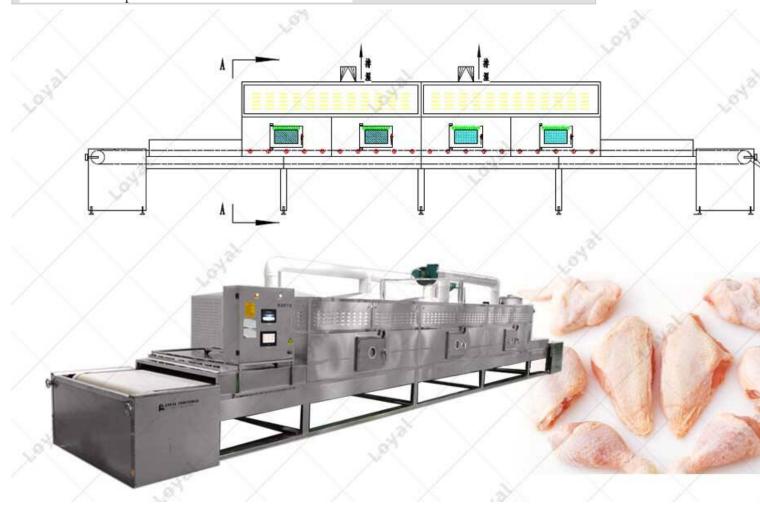

#### 3. Details Of Industrial Tunnel Microwave Frozen Chicken Thawing Machine

| Тур     | es And Compor                  | nents Of Frozen Seafood N                                                                | licrowave Thawing               |  |  |
|---------|--------------------------------|------------------------------------------------------------------------------------------|---------------------------------|--|--|
| Machine |                                |                                                                                          |                                 |  |  |
|         |                                | Standard control type                                                                    | Computer automatic control type |  |  |
| 1.      | thawing tank                   | The steam angle seat valve<br>and the temperature sensor<br>are used for linkage control | sor computer touch screen       |  |  |
| 2.      | lifting device                 |                                                                                          |                                 |  |  |
| 3.      | stainless steel<br>chain plate |                                                                                          |                                 |  |  |
| 4.      | motor                          |                                                                                          |                                 |  |  |
| 5.      | sub-tank                       |                                                                                          |                                 |  |  |
| 6.      | Gulang air pump                |                                                                                          |                                 |  |  |