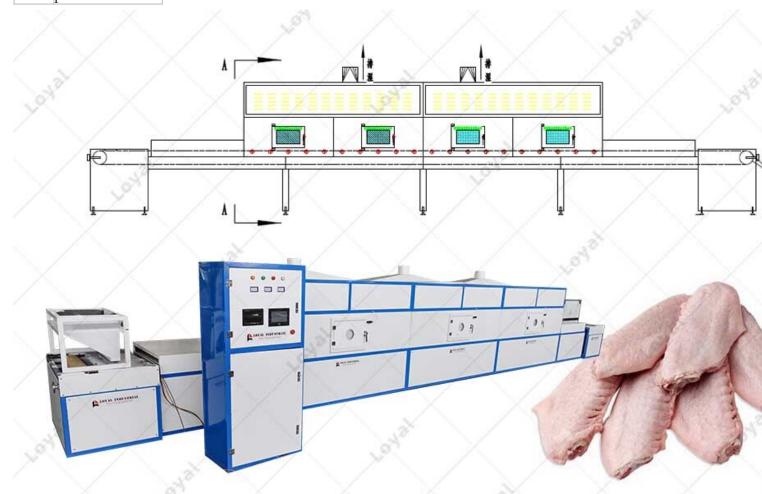

#### 3. Details Of Industrial Tunnel Microwave Frozen Chicken Thawing Machine

| Тур     | es And Compor                  | nents Of Frozen Seafood N                                                                | licrowave Thawing               |  |  |
|---------|--------------------------------|------------------------------------------------------------------------------------------|---------------------------------|--|--|
| Machine |                                |                                                                                          |                                 |  |  |
|         |                                | Standard control type                                                                    | Computer automatic control type |  |  |
| 1.      | thawing tank                   | The steam angle seat valve<br>and the temperature sensor<br>are used for linkage control | sor computer touch screen       |  |  |
| 2.      | lifting device                 |                                                                                          |                                 |  |  |
| 3.      | stainless steel<br>chain plate |                                                                                          |                                 |  |  |
| 4.      | motor                          |                                                                                          |                                 |  |  |
| 5.      | sub-tank                       |                                                                                          |                                 |  |  |
| 6.      | Gulang air pump                |                                                                                          |                                 |  |  |