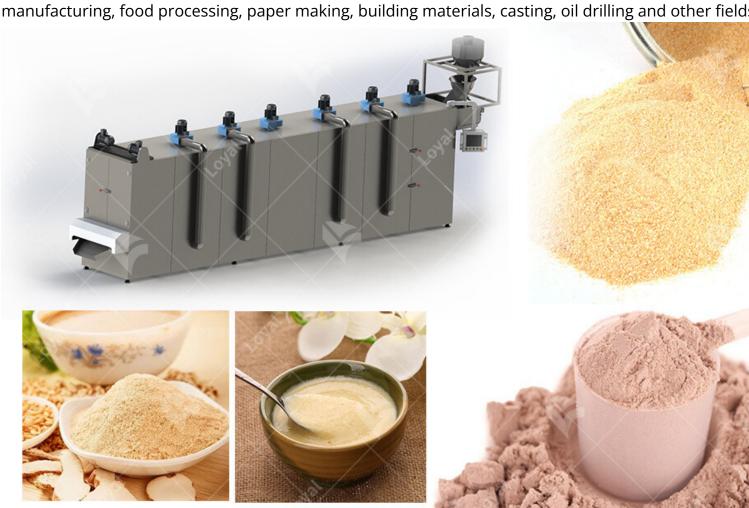

#### 7. What Is Baby Powder And Nutrition Powder Automatic Process Line Application

The baby powder and nutrition powder automatic process line can not only produce various kinds of nutritional powders, but also produce diversified modified starch series products by adjusting the bascrew structure of twin-screw extruder. These modified starch series products can be applied to text manufacturing, food processing, paper making, building materials, casting, oil drilling and other fields.