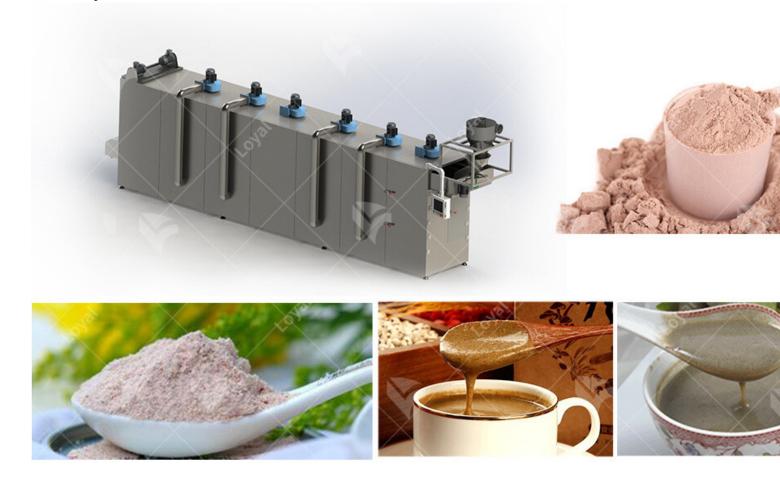

2.How To Make Baby Powder And Nutrition Powder

(Raw material crusher) --- Powder mixer --- Screw conveyor --- Double /Twin-screw extruder --- Wind fee Oven/dryer --- Wind feeder/cooling conveyor --- Crusher --- Screw conveyor ---- Horizontal mixer ---- (Feeder)

## 6. What Is Baby Powder And Nutrition Powder Automatic Process Line Advantages?

Baby powder and nutrition powder automatic process line from the feeding process automatically consimple operation, no dust leakage, health and energy saving, can easily add a variety of raw materials nutrients.