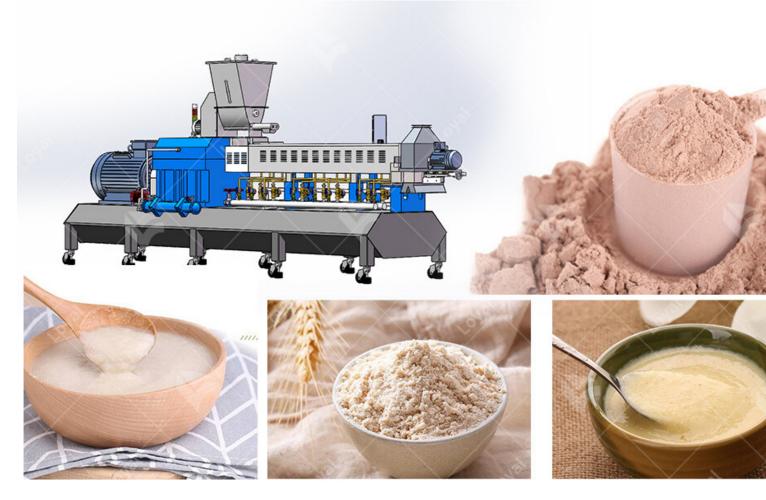

### Introdução detalhada:

- 1. What Is Baby Powder And Nutrition Powder Automatic Process Line
- ?1?Automatic baby powder making and processing equipment production line takes rice, corn, beans and various kin miscellaneous grains as raw materials.
- ?2?Through extruding, aerating, drying, crushing and mixing, it can produce many kinds of nutritional powders, such rice flour, sesame paste, bean flour, etc. The production line can automatically complete all the processes from feeding end.
- ?3?It has the features of easy operation, no dust leakage, hygiene, energy saving, easy to add various raw materials an nutrients, etc.

2.How To Make Baby Powder And Nutrition Powder

(Raw material crusher) --- Powder mixer --- Screw conveyor --- Double /Twin-screw extruder --- Wind fee Oven/dryer --- Wind feeder/cooling conveyor --- Crusher --- Screw conveyor ---- Horizontal mixer ---- (Feeder)

| Application     | Baby Food                                             |
|-----------------|-------------------------------------------------------|
| Machine Name    | LOYAL Nutrition Rice Powder Making<br>Processing Line |
| Raw Materials   | Corn Flour, Rice Flour                                |
| Capacity        | 100-150kg/H, 200-250kg/H, 300-500kg/H                 |
| Motor Brand     | Siemens, China Famous Brand                           |
| Screw Materials | 38CrMoAl Alloy Steel, Which Has Long Lifetime         |

| Feature        | Automatic, Low Consumption, High Quality |  |
|----------------|------------------------------------------|--|
| Electric Parts | LG, FUJI, Omron etc                      |  |