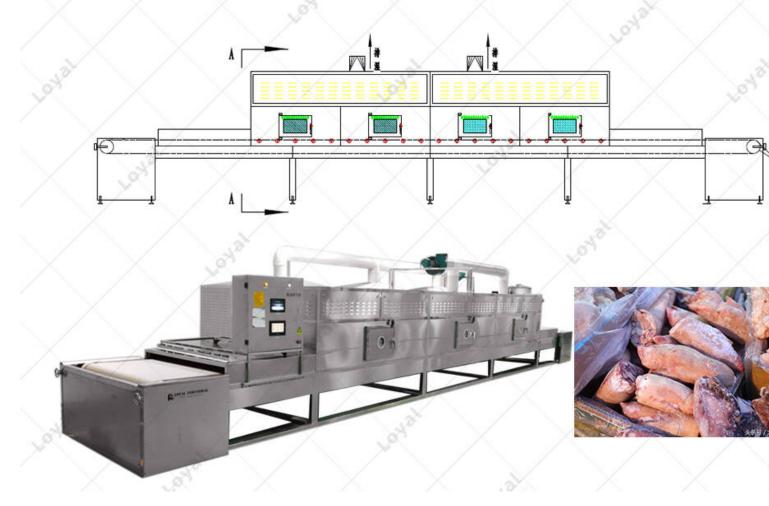

#### The Science Behind Fully Automatic Microwave Defrosting

To comprehend the innovation of Streamlined Microwave Defrosting, we embark on an exploration of the nuanced workings of micro mechanisms specifically designed for thawing frozen meat. This section intricately details how microwaves function, underscoring the of fully automatic features that elevate defrosting into a seamless and effortless experience. The spotlight is on electromagnetic waves emphasizing their role in achieving precision, efficiency, and energy efficiency in this cutting-edge technology.

### Unmatched Efficiency: Exploring the Speed and Precision of Fully Automatic Microwave Defrost

In the pursuit of efficiency, the Fully Automatic Microwave Defrost method stands out as a beacon of innovation. Traditional thawing often demand significant time investments, leading to delays in meal preparation. In contrast, the speed achieved through fully automates that the thawing process is not only swift but also precise. This precision extends to different types of frozen meat, acknowled diverse culinary needs of users.

#### Step-by-Step Guide to Fully Automatic Microwave Defrosting

For those eager to embrace this culinary breakthrough, a comprehensive step-by-step guide is provided. This detailed roadmap naviga optimization of microwave settings for various types of frozen meat, ensuring a safe and uniform thawing process through the utilizat automatic features. Time considerations tailored to different quantities of frozen meat impart practical insights, empowering users to most of this cutting-edge technology in their culinary pursuits.