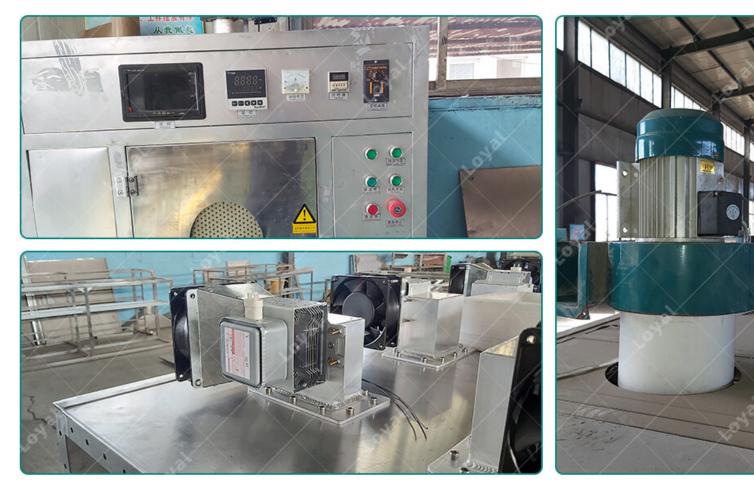

#### The Science Behind Fully Automatic Microwave Defrosting

To comprehend the innovation of Streamlined Microwave Defrosting, we embark on an exploration of the nuanced workings of micro mechanisms specifically designed for thawing frozen meat. This section intricately details how microwaves function, underscoring the of fully automatic features that elevate defrosting into a seamless and effortless experience. The spotlight is on electromagnetic waves emphasizing their role in achieving precision, efficiency, and energy efficiency in this cutting-edge technology.

#### Step-by-Step Guide to Fully Automatic Microwave Defrosting

For those eager to embrace this culinary breakthrough, a comprehensive step-by-step guide is provided. This detailed roadmap naviga optimization of microwave settings for various types of frozen meat, ensuring a safe and uniform thawing process through the utilizat automatic features. Time considerations tailored to different quantities of frozen meat impart practical insights, empowering users to most of this cutting-edge technology in their culinary pursuits.