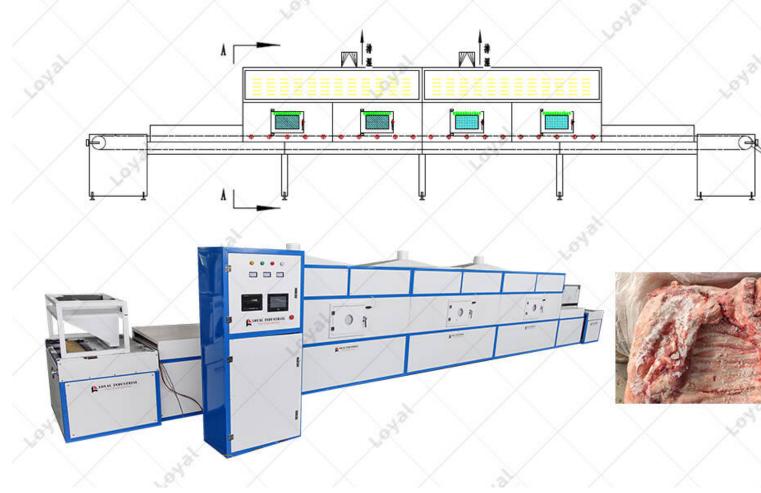

#### The Science Behind Fully Automatic Microwave Defrosting

To comprehend the innovation of Streamlined Microwave Defrosting, we embark on an exploration of the nuanced workings of micro mechanisms specifically designed for thawing frozen meat. This section intricately details how microwaves function, underscoring the of fully automatic features that elevate defrosting into a seamless and effortless experience. The spotlight is on electromagnetic waves emphasizing their role in achieving precision, efficiency, and energy efficiency in this cutting-edge technology.

### Unmatched Efficiency: Exploring the Speed and Precision of Fully Automatic Microwave Defrost

In the pursuit of efficiency, the Fully Automatic Microwave Defrost method stands out as a beacon of innovation. Traditional thawing often demand significant time investments, leading to delays in meal preparation. In contrast, the speed achieved through fully automates that the thawing process is not only swift but also precise. This precision extends to different types of frozen meat, acknowled diverse culinary needs of users.

#### Step-by-Step Guide to Fully Automatic Microwave Defrosting

For those eager to embrace this culinary breakthrough, a comprehensive step-by-step guide is provided. This detailed roadmap naviga optimization of microwave settings for various types of frozen meat, ensuring a safe and uniform thawing process through the utilizat automatic features. Time considerations tailored to different quantities of frozen meat impart practical insights, empowering users to most of this cutting-edge technology in their culinary pursuits.