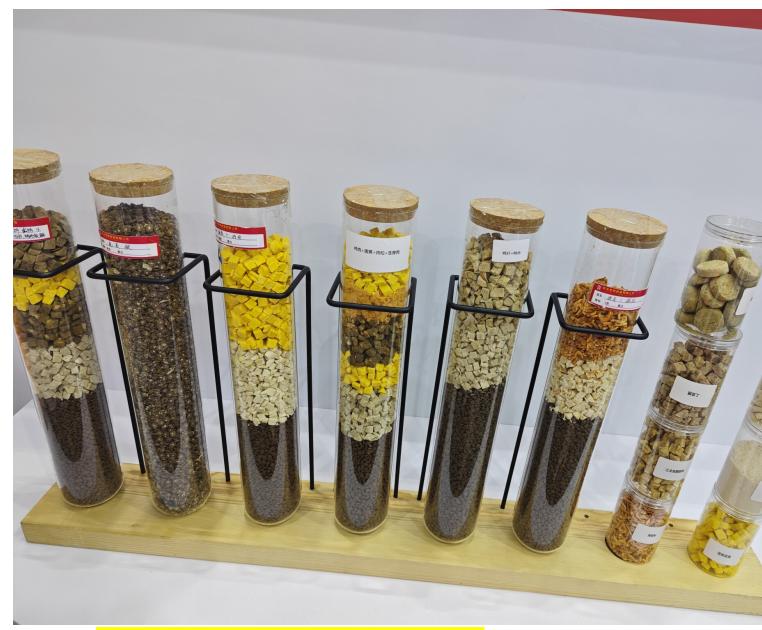

The Details Low Temperature Baking Dog Food Making Machine

| Capacity           | 50-60KG/h; 150-200KG/h; 200-250KG/h; 400-500KG/h; 600-800KG/h; 1000KG/h; 2000KG/h |  |
|--------------------|-----------------------------------------------------------------------------------|--|
| Electricity supply | Customized according to your local electricity situation.                         |  |
| Machine details    | 1. Stainless steel,:201, 304, 316, on request.                                    |  |
|                    | 2. Electrical components can be ABB, Delta, Fuji, Siemens; famous brands.         |  |
| Certificates       | CE,GOST,TUV,BV                                                                    |  |
| Raw material       | Meat, bone meal, starch, vegetable oil, etc.                                      |  |
| Product colour     | Brown, yellow, black, etc.                                                        |  |