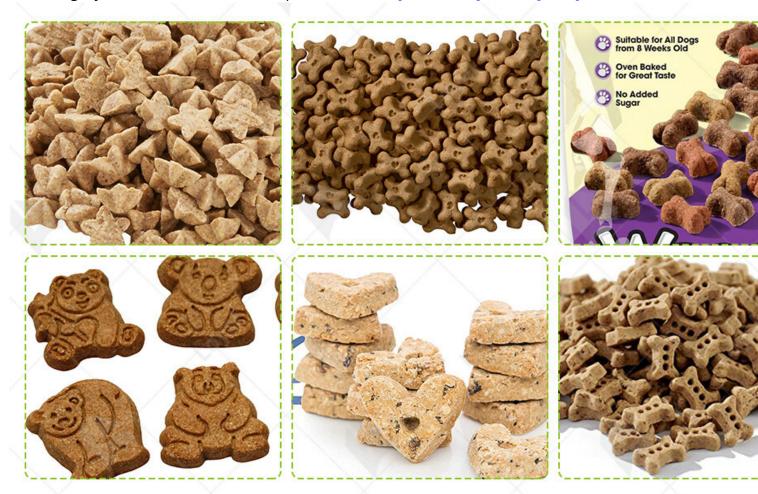

Introduction of Cold Pressed Dog Food machine:

Cold pressed pet food machine uses fresh ingredients to reduce the loss of nutrients and retain the original flavour of ingredients, enhancing your dog's interest in eating. Large Capacity Cold Press Dog Food Making Machine is composed feeding roller, die roller and canvas drive rubber roller. Driven by three motors respectively, frequency conversion specified in the pressing of the rubber roller is automatically controlled by the motor, and the two sides of the demoule pressure roller can be adjusted. In the cold pressed pet food machine, there are mechanisms such as canvas rectification and tension, faceting knife adjustment, canvas scraping and slag cleaning, feeding roller gap adjustment, and assisting sembly and assembly of pressing rollers. In the secondary canvas conveying place, there is a slag recycling device, we isclean and hygienic. Low Temperature Baking Dog Food Making Machine adopts frequency conversion speed regulation. Change the mold to produce granular products of various shapes.

The Details Low Temperature Baking Dog Food Making Machine

| Capacity           | 50-60KG/h; 150-200KG/h; 200-250KG/h; 400-500KG/h; 600-800KG/h; 1000KG/h; 2000KG/h |  |
|--------------------|-----------------------------------------------------------------------------------|--|
| Electricity supply | Customized according to your local electricity situation.                         |  |
| Machine details    | 1. Stainless steel,:201, 304, 316, on request.                                    |  |
|                    | 2. Electrical components can be ABB, Delta, Fuji, Siemens; famous brands.         |  |
| Certificates       | CE,GOST,TUV,BV                                                                    |  |
| Raw material       | Meat, bone meal, starch, vegetable oil, etc.                                      |  |
| Product colour     | Brown, yellow, black, etc.                                                        |  |

The above are the characteristics of the Low Temperature Baking Dog Food Making Machine. Cold pressed pet food advantages of large output, high efficiency and low energy consumption, and can meet the needs of various customers.

Cold-pressed dog food has the following advantages for dogs:

Retains More Nutrients: The lower temperatures used in the making of cold-pressed dog food retain more nutrients, substantial vitamins and minerals. This makes cold-pressed dog food superior in providing complete nutrition.

Easier to Digest: Cold-pressed dog food has a lower starch content and a higher fiber content, which makes it easier to dog's digestive system to absorb and digest. In contrast, higher levels of starch in dog food can lead to intestinal prob Promotes oral health: Due to the harder texture of cold-pressed dog food, dogs need more chewing movements to bre food. This helps stimulate saliva production, promotes oral health and prevents problems like tartar.

Stimulate Appetite: During the production of cold pressed dog food, the natural ingredients and spices used can incretaste and smell of the food and stimulate the dog's appetite. This is great for picky eaters.

Suitable for a variety of dogs: Cold-pressed dog food can be applied to different ages and weight stages of various do According to the needs of dogs, cold pressed dog food can be adjusted to the appropriate proportion of protein, carbo and fat content.