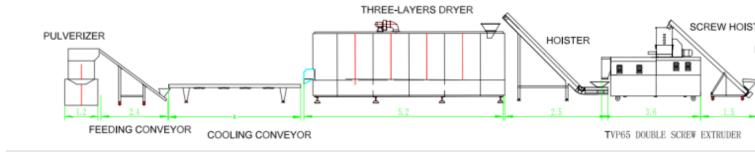

Flow chart of a commercial Textured Soya Protein processing line: Mixing Machine - Screw Conveyor - Twin Screw Extruder - Air Conveyor - Multi-layer Oven- Cooling Machine

Flow chart:

Our engineers can design the layout diagram of the Textured Soya Protein according to the customer's factory size.