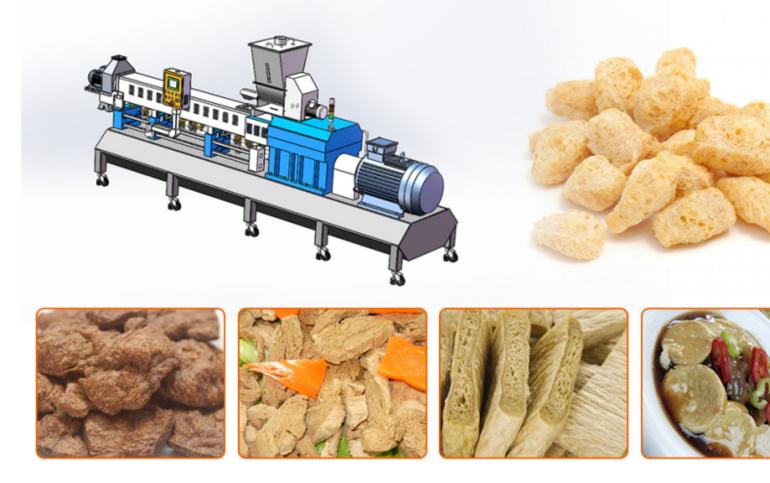

## Introduction of Textured Soya Protein Making Machine:

Textured Soya Protein is a food or food ingredient with higher protein, produced by processing with protein-containing substances as the main raw material. It is generally a dry substance, and raw materials are mostly used in soybean proproducts, such as defatted soybean flour, protein concentrate, isolated protein, gluten powder, etc. Shapes are granula columnar, block, etc. Advanced tissue protein is produced with isolated protein, which has high protein content and i absorbed. Because it is a vegetable protein, it has no veterinary drug residues and is safer. It is widely used. It is used meat products. High-grade Textured Soya Protein protein is filamentous Textured Soya Protein protein, which is obv rehydration and feels like shredded meat, and the cost is lower compared to meat. Textured Soya Protein can replace isolated protein added to meat products, not only can improve the protein content of meat products, but also can absorb fat, so that it is not greasy and more meat, to achieve the purpose of economic benefits. The protein content of Texture Protein can only indicate high nutrition, but does not indicate full nutrition. For meat substitutes, it should also contai acids similar to those of meat.

The whole Textured Soya Protein production line can automatically complete the production from mi extruding, air conveyor, multi-layer oven, cooling conveyor to the finished product.

## Details of the production line

| Production capacity | 180-1000kg/h                                                                               |  |  |  |
|---------------------|--------------------------------------------------------------------------------------------|--|--|--|
| Electricity supply  | Customised according to your local electricity situation.                                  |  |  |  |
| Machine details     | 1. Stainless steel, 201, 304, 316, on request.                                             |  |  |  |
|                     | 2. Electrical components can be ABB, Delta, Fuji, Siemens, famous                          |  |  |  |
|                     | brands.                                                                                    |  |  |  |
| Certificates        | CE,GOST,TUV,BV,SGS                                                                         |  |  |  |
| Raw material        | Defatted soybean meal                                                                      |  |  |  |
| Applications        | Meat products industry, fast food production, and all kinds of vegetarian snacks and food. |  |  |  |