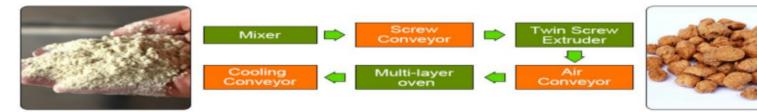

Flow chart of a commercial Textured Soya Protein processing line: Mixing Machine - Screw Conveyor - Twin Screw Extruder - Air Conveyor - Multi-layer Oven- Cooling Machine

Flow chart:

Our engineers can design the layout diagram of the Textured Soya Protein according to the customer's factory size.