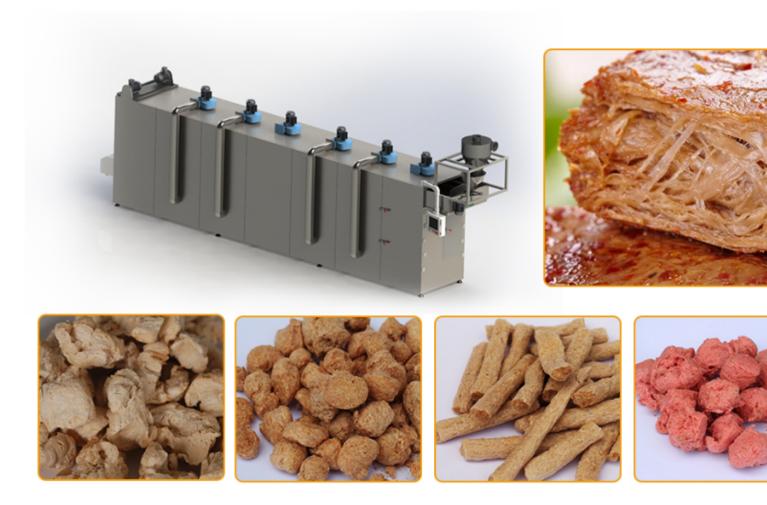

## Introduction of Textured Soya Protein Making Machine:

Textured Soya Protein is a food or food ingredient with higher protein, produced by processing with protein-containing substances as the main raw material. It is generally a dry substance, and raw materials are mostly used in soybean proproducts, such as defatted soybean flour, protein concentrate, isolated protein, gluten powder, etc. Shapes are granula columnar, block, etc. Advanced tissue protein is produced with isolated protein, which has high protein content and i absorbed. Because it is a vegetable protein, it has no veterinary drug residues and is safer. It is widely used. It is used meat products. High-grade Textured Soya Protein protein is filamentous Textured Soya Protein protein, which is obv rehydration and feels like shredded meat, and the cost is lower compared to meat. Textured Soya Protein can replace isolated protein added to meat products, not only can improve the protein content of meat products, but also can absorb fat, so that it is not greasy and more meat, to achieve the purpose of economic benefits. The protein content of Texture Protein can only indicate high nutrition, but does not indicate full nutrition. For meat substitutes, it should also contai acids similar to those of meat.

The whole Textured Soya Protein production line can automatically complete the production from mi extruding, air conveyor, multi-layer oven, cooling conveyor to the finished product.

## Details of the production line

| Production capacity | 180-1000kg/h                                                                               |  |  |  |
|---------------------|--------------------------------------------------------------------------------------------|--|--|--|
| Electricity supply  | Customised according to your local electricity situation.                                  |  |  |  |
| Machine details     | 1. Stainless steel, 201, 304, 316, on request.                                             |  |  |  |
|                     | 2. Electrical components can be ABB, Delta, Fuji, Siemens, famous                          |  |  |  |
|                     | brands.                                                                                    |  |  |  |
| Certificates        | CE,GOST,TUV,BV,SGS                                                                         |  |  |  |
| Raw material        | Defatted soybean meal                                                                      |  |  |  |
| Applications        | Meat products industry, fast food production, and all kinds of vegetarian snacks and food. |  |  |  |