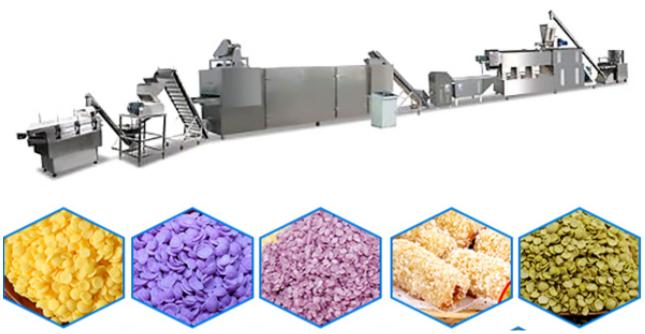

The whole Bread Crumb production line can automatically complete the production from mixing, screw conveyor,twin screw extruder,pulling and cutting machine,hoister,multi-layer oven,crush machine, viberate sizer to the finished product.

## Details of the production line

| Production capacity | 120-1000kg/h                                               |
|---------------------|------------------------------------------------------------|
| Electricity supply  | Customised according to your local electricity situation.  |
| Machine details     | 1.Stainless steel:201, 304, 316, on request.               |
|                     | 2. Electrical components can be ABB, Delta, Fuji, Siemens, |
|                     | famous brands.                                             |
| Certificates        | CE,GOST,TUV,BV,SGS                                         |
| Raw material        | Flour                                                      |
| Product type        | Acicular crumb, granular crumb,etc                         |