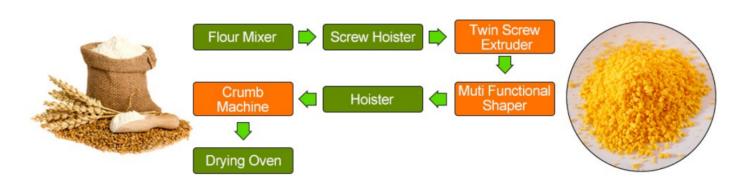

The whole Bread Crumb production line can automatically complete the production from mixing, screw conveyor,twin screw extruder,pulling and cutting machine,hoister,multi-layer oven,crush machine, viberate sizer to the finished product.

### Flow chart of a Bread Crumb processing line:

Mixing-Screw Conveyor-Twin Screw Extruder-Pulling And Cutting Machine-Hoister-Multi layer Oven-Hoist-Crush Machine-Viberate Sizer.Our engineers can design the layout diagram of the Bread Crumb processing line according to the customer's factory size.