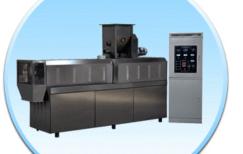

The whole Bread Crumb production line can automatically complete the production from mixing, screw conveyor,twin screw extruder,pulling and cutting machine,hoister,multi-layer oven,crush machine, viberate sizer to the finished product.

### Flow chart of a Bread Crumb processing line:

Mixing-Screw Conveyor-Twin Screw Extruder-Pulling And Cutting Machine-Hoister-Multi layer Oven-Hoist-Crush Machine-Viberate Sizer.Our engineers can design the layout diagram of the Bread Crumb processing line according to the customer's factory size.