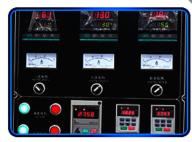

## Features of the Bread Crumb processing line?

- 1.**Productivity**:automated system for controlled and stable production on a continuous basis, easy and quick product change, automatic start-up, simple cleaning and maintenance procedures.
- 2. **Economical**: low investment, quick results.
- 3. Environmental protection: moderate output and energy saving.
- 4.**Intelligent control system:** PLC control of production to ensure optimum process parameters for each recipe.
- 5. Automatic lubrication system can reduce power consumption and prolong service life.