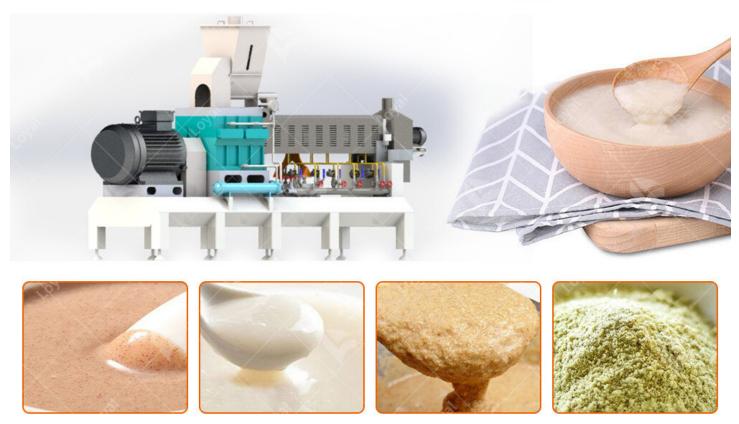

# **1.Description Of Loyal Nutrition Powder Automatic Process Line?**

High Quality and Industrial Nutrition Powder Production Line Baby Food Machine uses rice, corn, beans and all kinds of grains as raw materials. Through extruding, inflating, drying, crushing and mixing, it could produce many kinds of nutrition powder, such as baby rice powder, sesame paste, beans milk powder and so on. This line could finish all the process automatically from the feeding to the end. It has features of easy operation, no leak of powder dust, sanitation, energy-saving and adding all kinds of raw materials and nutriment easily.

## 6.Advantages Of Loyal Nutrition Powder Automatic Process Line

Baby powder and nutrition powder automatic process line from the feeding process automatically completed, simple operation, no dust leakage, health and energy saving, can easily add a variety of raw materials and nutrients.