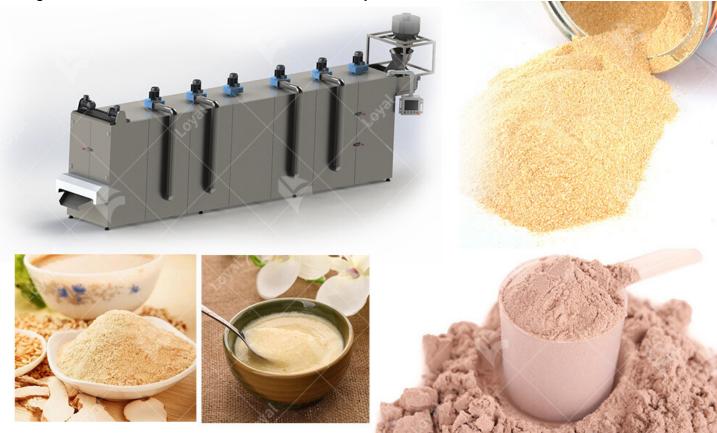

# **1.Description Of Loyal Nutrition Powder Automatic Process Line?**

High Quality and Industrial Nutrition Powder Production Line Baby Food Machine uses rice, corn, beans and all kinds of grains as raw materials. Through extruding, inflating, drying, crushing and mixing, it could produce many kinds of nutrition powder, such as baby rice powder, sesame paste, beans milk powder and so on. This line could finish all the process automatically from the feeding to the end. It has features of easy operation, no leak of powder dust, sanitation, energy-saving and adding all kinds of raw materials and nutriment easily.

#### 2. Flow Chart Of Loyal Nutrition Powder Automatic Process Line

(Raw material crusher) --- Powder mixer --- Screw conveyor ---Double /Twin-screw extruder --- Wind feeder --- Oven/dryer --- Wind feeder/cooling conveyor --- Crusher --- Screw conveyor ---- Horizontal mixer ---- (Packaging machine)

## 6.Advantages Of Loyal Nutrition Powder Automatic Process Line

Baby powder and nutrition powder automatic process line from the feeding process automatically completed, simple operation, no dust leakage, health and energy saving, can easily add a variety of raw materials and nutrients.