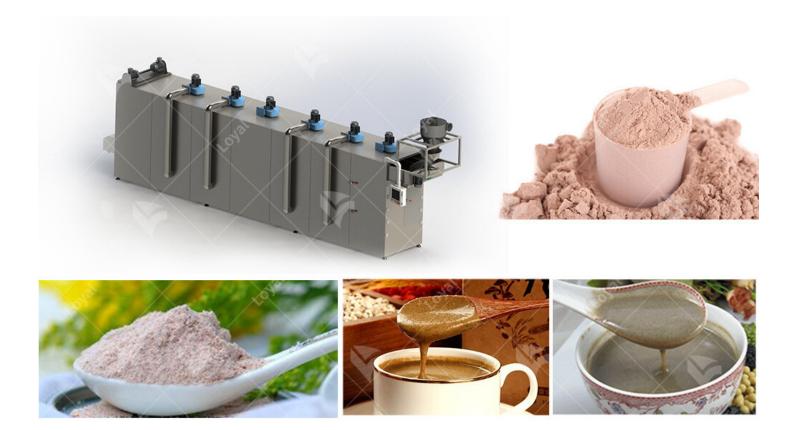

# **1.Description Of Loyal Nutrition Powder Automatic Process Line?**

High Quality and Industrial Nutrition Powder Production Line Baby Food Machine uses rice, corn, beans and all kinds of grains as raw materials. Through extruding, inflating, drying, crushing and mixing, it could produce many kinds of nutrition powder, such as baby rice powder, sesame paste, beans milk powder and so on. This line could finish all the process automatically from the feeding to the end. It has features of easy operation, no leak of powder dust, sanitation, energy-saving and adding all kinds of raw materials and nutriment easily.

#### 2. Flow Chart Of Loyal Nutrition Powder Automatic Process Line

(Raw material crusher) --- Powder mixer --- Screw conveyor ---Double /Twin-screw extruder --- Wind feeder --- Oven/dryer --- Wind feeder/cooling conveyor --- Crusher --- Screw conveyor ---- Horizontal mixer ---- (Packaging machine)

## 6.Advantages Of Loyal Nutrition Powder Automatic Process Line

Baby powder and nutrition powder automatic process line from the feeding process automatically completed, simple operation, no dust leakage, health and energy saving, can easily add a variety of raw materials and nutrients.