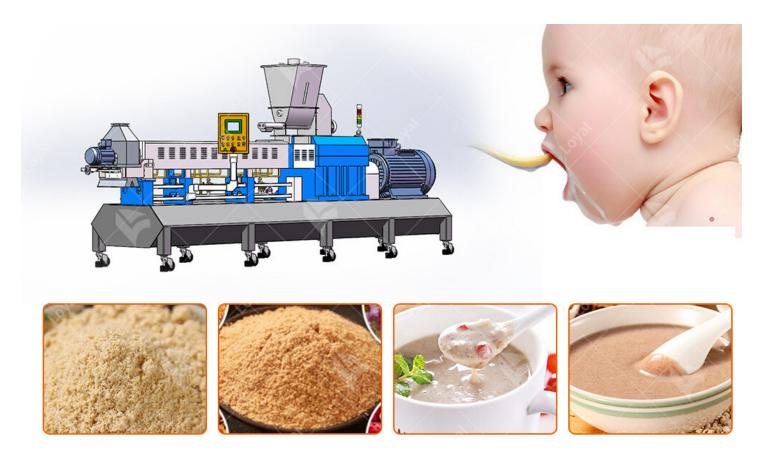

# **1.Description Of Loyal Nutrition Powder Automatic Process Line?**

High Quality and Industrial Nutrition Powder Production Line Baby Food Machine uses rice, corn, beans and all kinds of grains as raw materials. Through extruding, inflating, drying, crushing and mixing, it could produce many kinds of nutrition powder, such as baby rice powder, sesame paste, beans milk powder and so on. This line could finish all the process automatically from the feeding to the end. It has features of easy operation, no leak of powder dust, sanitation, energy-saving and adding all kinds of raw materials and nutriment easily.

## 6.Advantages Of Loyal Nutrition Powder Automatic Process Line

Baby powder and nutrition powder automatic process line from the feeding process automatically completed, simple operation, no dust leakage, health and energy saving, can easily add a variety of raw materials and nutrients.