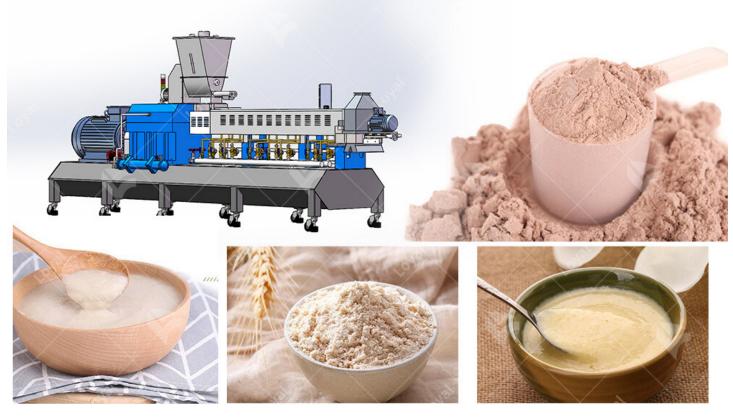

# **1.Description Of Loyal Nutrition Powder Automatic Process Line?**

High Quality and Industrial Nutrition Powder Production Line Baby Food Machine uses rice, corn, beans and all kinds of grains as raw materials. Through extruding, inflating, drying, crushing and mixing, it could produce many kinds of nutrition powder, such as baby rice powder, sesame paste, beans milk powder and so on. This line could finish all the process automatically from the feeding to the end. It has features of easy operation, no leak of powder dust, sanitation, energy-saving and adding all kinds of raw materials and nutriment easily.

#### 2. Flow Chart Of Loyal Nutrition Powder Automatic Process Line

(Raw material crusher) --- Powder mixer --- Screw conveyor ---Double /Twin-screw extruder --- Wind feeder --- Oven/dryer --- Wind feeder/cooling conveyor --- Crusher --- Screw conveyor ---- Horizontal mixer ---- (Packaging machine)

## 6.Advantages Of Loyal Nutrition Powder Automatic Process Line

Baby powder and nutrition powder automatic process line from the feeding process automatically completed, simple operation, no dust leakage, health and energy saving, can easily add a variety of raw materials and nutrients.