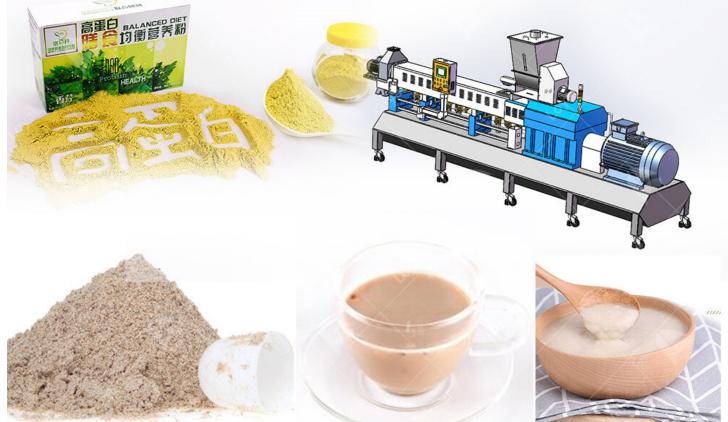

# **1.Description Of Loyal Nutrition Powder Automatic Process Line?**

High Quality and Industrial Nutrition Powder Production Line Baby Food Machine uses rice, corn, beans and all kinds of grains as raw materials. Through extruding, inflating, drying, crushing and mixing, it could produce many kinds of nutrition powder, such as baby rice powder, sesame paste, beans milk powder and so on. This line could finish all the process automatically from the feeding to the end. It has features of easy operation, no leak of powder dust, sanitation, energy-saving and adding all kinds of raw materials and nutriment easily.

#### 2. Flow Chart Of Loyal Nutrition Powder Automatic Process Line

(Raw material crusher) --- Powder mixer --- Screw conveyor ---Double /Twin-screw extruder --- Wind feeder --- Oven/dryer --- Wind feeder/cooling conveyor --- Crusher --- Screw conveyor ---- Horizontal mixer ---- (Packaging machine)

## 6.Advantages Of Loyal Nutrition Powder Automatic Process Line

Baby powder and nutrition powder automatic process line from the feeding process automatically completed, simple operation, no dust leakage, health and energy saving, can easily add a variety of raw materials and nutrients.