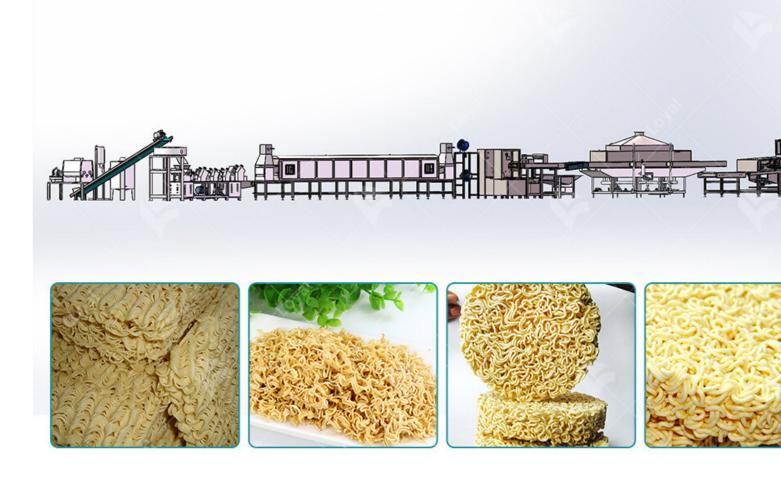

The automatic fried instant noodle production line is composed of a brine mixer, a brine metering device, a dual-axis speed noodle mixer, a curing machine, a composite calender, a multi-layer steaming noodle machine, a square noodle and sorting machine, a frying machine, and an air cooling machine. , conveyors, packaging machines, etc.

The main raw materials are flour, starch, water, salt, etc. During the production process, the gluten is continuously re and folded through the pressing roller, and finally the chewy instant noodles are produced.

It has perfect technology, compact structure, novel design and high performance. Stable and reliable, the production is to finished products can be completed in one go. It has a high degree of automation, simple operation, moderate outpressing, and small floor space. The investment is only one-tenth of large-scale equipment. It has the characteristics of investment and quick results. Specially prepared Suitable for small and medium-sized enterprises. The corrugated instance produced by this production line have short rehydration time, good elasticity, smoothness and transparency, comparable to the new large-scale equipment on the market. The company is responsible for installing, debugging equand training personnel until qualified products are produced.