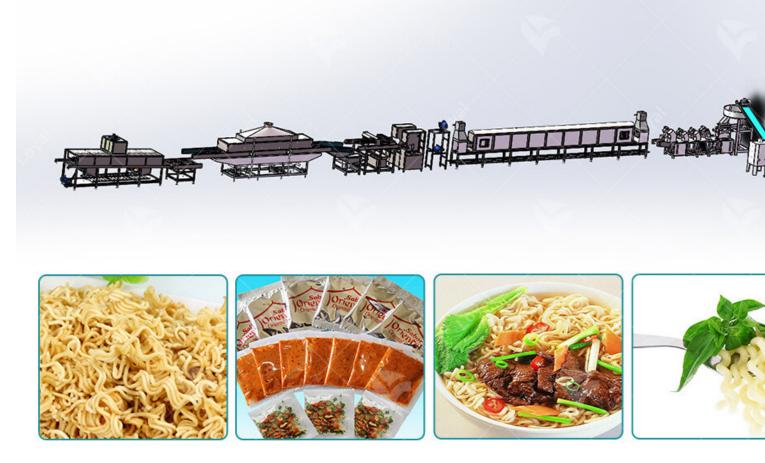

The automatic fried instant noodle production line is composed of a brine mixer, a brine metering device, a dual-axis speed noodle mixer, a curing machine, a composite calender, a multi-layer steaming noodle machine, a square noodle and sorting machine, a frying machine, and an air cooling machine. , conveyors, packaging machines, etc.

The main raw materials are flour, starch, water, salt, etc. During the production process, the gluten is continuously re and folded through the pressing roller, and finally the chewy instant noodles are produced.

It has perfect technology, compact structure, novel design and high performance. Stable and reliable, the production is to finished products can be completed in one go. It has a high degree of automation, simple operation, moderate outpressing, and small floor space. The investment is only one-tenth of large-scale equipment. It has the characteristics of investment and quick results. Specially prepared Suitable for small and medium-sized enterprises. The corrugated instance produced by this production line have short rehydration time, good elasticity, smoothness and transparency, comparable to the new large-scale equipment on the market. The company is responsible for installing, debugging equand training personnel until qualified products are produced.