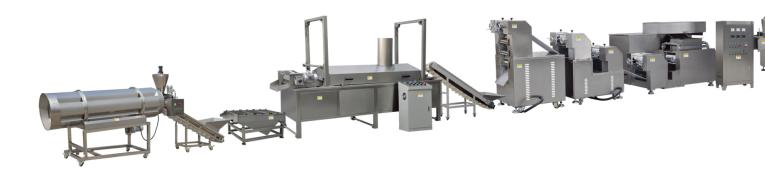

The automatic fried instant noodle production line is composed of a brine mixer, a brine metering device, a dual-axis speed noodle mixer, a curing machine, a composite calender, a multi-layer steaming noodle machine, a square noodle and sorting machine, a frying machine, and an air cooling machine. , conveyors, packaging machines, etc.

The main raw materials are flour, starch, water, salt, etc. During the production process, the gluten is continuously re and folded through the pressing roller, and finally the chewy instant noodles are produced.