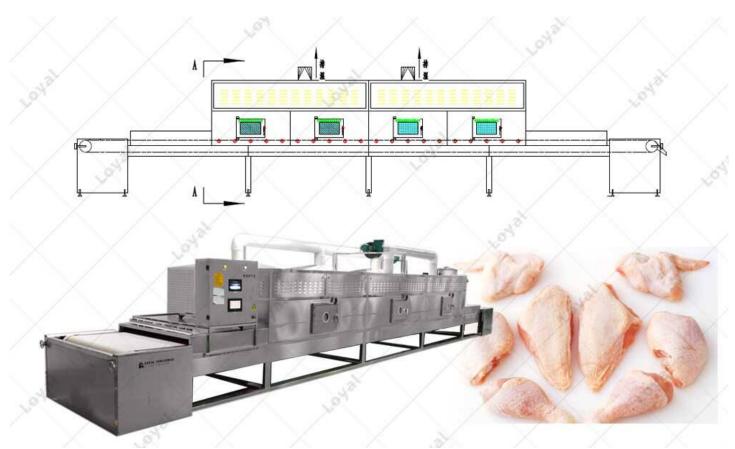

#### **Detail Introduction:**

Introduction Of Industrial Microwave Chicken Meat Thawing Machine

To thaw chicken, refers to raising the temperature of frozen chicken from a deep freeze to below a value of zero degrees. It is generally about -5°c, at which time the food can be sliced and divided. For thawing, the temperature must be raised to room temperature or higher than 0°c to make the food out of the frozen state. The use of microwave technology has many distinct advantages over conventional methods. Microwave thawing processing time is greatly shortened, easy to control, color and freshness can be maintained, less loss of nutrients and water, low bacterial content, less energy consumption, small footprint, improved labor conditions and environment. Microwave thawing process: Food is quick-frozen at -20°c ----- microwave thawing and heating at -4°c will break the crystals.

CAD of Industrial Microwave Chicken Meat Thawing Machine

Technical Parameters Of Industrial Microwave Chicken Meat Thawing Machine

| reclifical Farameters of industrial Microwave Chicken Meat Thawing Machine |                                                                                                                                                                                                                                                                                                                                                                                                                                                                                                                                                                                                                                                                                                                                                                                                                                                                                                                                                                                                                                                                                                                                                                                                                                                                                                                                                                                                                                                                                                                                                                                                                                                                                                                                                                                                                                                                                                                                                                                                                                                                                                                                |  |  |  |  |
|----------------------------------------------------------------------------|--------------------------------------------------------------------------------------------------------------------------------------------------------------------------------------------------------------------------------------------------------------------------------------------------------------------------------------------------------------------------------------------------------------------------------------------------------------------------------------------------------------------------------------------------------------------------------------------------------------------------------------------------------------------------------------------------------------------------------------------------------------------------------------------------------------------------------------------------------------------------------------------------------------------------------------------------------------------------------------------------------------------------------------------------------------------------------------------------------------------------------------------------------------------------------------------------------------------------------------------------------------------------------------------------------------------------------------------------------------------------------------------------------------------------------------------------------------------------------------------------------------------------------------------------------------------------------------------------------------------------------------------------------------------------------------------------------------------------------------------------------------------------------------------------------------------------------------------------------------------------------------------------------------------------------------------------------------------------------------------------------------------------------------------------------------------------------------------------------------------------------|--|--|--|--|
| Industrial microwave thawing for chicker                                   | pbreast                                                                                                                                                                                                                                                                                                                                                                                                                                                                                                                                                                                                                                                                                                                                                                                                                                                                                                                                                                                                                                                                                                                                                                                                                                                                                                                                                                                                                                                                                                                                                                                                                                                                                                                                                                                                                                                                                                                                                                                                                                                                                                                        |  |  |  |  |
| 1. Model                                                                   | LY                                                                                                                                                                                                                                                                                                                                                                                                                                                                                                                                                                                                                                                                                                                                                                                                                                                                                                                                                                                                                                                                                                                                                                                                                                                                                                                                                                                                                                                                                                                                                                                                                                                                                                                                                                                                                                                                                                                                                                                                                                                                                                                             |  |  |  |  |
| 2. Microwave Frequency                                                     | 915±25mhz                                                                                                                                                                                                                                                                                                                                                                                                                                                                                                                                                                                                                                                                                                                                                                                                                                                                                                                                                                                                                                                                                                                                                                                                                                                                                                                                                                                                                                                                                                                                                                                                                                                                                                                                                                                                                                                                                                                                                                                                                                                                                                                      |  |  |  |  |
| 3. Microwave Power                                                         | 75kw (continuously adjustable)                                                                                                                                                                                                                                                                                                                                                                                                                                                                                                                                                                                                                                                                                                                                                                                                                                                                                                                                                                                                                                                                                                                                                                                                                                                                                                                                                                                                                                                                                                                                                                                                                                                                                                                                                                                                                                                                                                                                                                                                                                                                                                 |  |  |  |  |
| 4. Transmission Speed                                                      | 0.1?3m/min frequency conversion speed regulation                                                                                                                                                                                                                                                                                                                                                                                                                                                                                                                                                                                                                                                                                                                                                                                                                                                                                                                                                                                                                                                                                                                                                                                                                                                                                                                                                                                                                                                                                                                                                                                                                                                                                                                                                                                                                                                                                                                                                                                                                                                                               |  |  |  |  |
| 5. Microwave Leakage                                                       | ?5mw/cm2(gb5959.6-87)                                                                                                                                                                                                                                                                                                                                                                                                                                                                                                                                                                                                                                                                                                                                                                                                                                                                                                                                                                                                                                                                                                                                                                                                                                                                                                                                                                                                                                                                                                                                                                                                                                                                                                                                                                                                                                                                                                                                                                                                                                                                                                          |  |  |  |  |
| 6. Thawing Amount                                                          | 0.5?1.5t/h                                                                                                                                                                                                                                                                                                                                                                                                                                                                                                                                                                                                                                                                                                                                                                                                                                                                                                                                                                                                                                                                                                                                                                                                                                                                                                                                                                                                                                                                                                                                                                                                                                                                                                                                                                                                                                                                                                                                                                                                                                                                                                                     |  |  |  |  |
| 7. Appearance Size Of Equipment                                            | L×w×h8000×5000×2300(mm)                                                                                                                                                                                                                                                                                                                                                                                                                                                                                                                                                                                                                                                                                                                                                                                                                                                                                                                                                                                                                                                                                                                                                                                                                                                                                                                                                                                                                                                                                                                                                                                                                                                                                                                                                                                                                                                                                                                                                                                                                                                                                                        |  |  |  |  |
| 8. The Material Can Pass Through The                                       | 400×200(mm)                                                                                                                                                                                                                                                                                                                                                                                                                                                                                                                                                                                                                                                                                                                                                                                                                                                                                                                                                                                                                                                                                                                                                                                                                                                                                                                                                                                                                                                                                                                                                                                                                                                                                                                                                                                                                                                                                                                                                                                                                                                                                                                    |  |  |  |  |
| Maximum                                                                    |                                                                                                                                                                                                                                                                                                                                                                                                                                                                                                                                                                                                                                                                                                                                                                                                                                                                                                                                                                                                                                                                                                                                                                                                                                                                                                                                                                                                                                                                                                                                                                                                                                                                                                                                                                                                                                                                                                                                                                                                                                                                                                                                |  |  |  |  |
| 9. Working Environment                                                     | Temperature 5 ~ 40 ?, relative humidity below 90%, no corrosion                                                                                                                                                                                                                                                                                                                                                                                                                                                                                                                                                                                                                                                                                                                                                                                                                                                                                                                                                                                                                                                                                                                                                                                                                                                                                                                                                                                                                                                                                                                                                                                                                                                                                                                                                                                                                                                                                                                                                                                                                                                                |  |  |  |  |
| 10. Control Method                                                         | Touch screen, plc control                                                                                                                                                                                                                                                                                                                                                                                                                                                                                                                                                                                                                                                                                                                                                                                                                                                                                                                                                                                                                                                                                                                                                                                                                                                                                                                                                                                                                                                                                                                                                                                                                                                                                                                                                                                                                                                                                                                                                                                                                                                                                                      |  |  |  |  |
| 11. Standard                                                               | Comply with gb 10436-1989 workplace microwave radiation hygi                                                                                                                                                                                                                                                                                                                                                                                                                                                                                                                                                                                                                                                                                                                                                                                                                                                                                                                                                                                                                                                                                                                                                                                                                                                                                                                                                                                                                                                                                                                                                                                                                                                                                                                                                                                                                                                                                                                                                                                                                                                                   |  |  |  |  |
| 12. Safety                                                                 | Comply with gb/5226.1-2002 mechanical safety mechanical elec-                                                                                                                                                                                                                                                                                                                                                                                                                                                                                                                                                                                                                                                                                                                                                                                                                                                                                                                                                                                                                                                                                                                                                                                                                                                                                                                                                                                                                                                                                                                                                                                                                                                                                                                                                                                                                                                                                                                                                                                                                                                                  |  |  |  |  |
| 13. Effects                                                                | The frozen material can be heated and returned to temperature at the temperature unaversess between the they included a second of the feature |  |  |  |  |
|                                                                            | the temperature unevenness between the thawing layers of the fis no recrystallization phenomenon of the frozen product when it                                                                                                                                                                                                                                                                                                                                                                                                                                                                                                                                                                                                                                                                                                                                                                                                                                                                                                                                                                                                                                                                                                                                                                                                                                                                                                                                                                                                                                                                                                                                                                                                                                                                                                                                                                                                                                                                                                                                                                                                 |  |  |  |  |
|                                                                            | conventional method;                                                                                                                                                                                                                                                                                                                                                                                                                                                                                                                                                                                                                                                                                                                                                                                                                                                                                                                                                                                                                                                                                                                                                                                                                                                                                                                                                                                                                                                                                                                                                                                                                                                                                                                                                                                                                                                                                                                                                                                                                                                                                                           |  |  |  |  |
| 14. Time                                                                   | The thawing process takes a short time, and microorganisms su                                                                                                                                                                                                                                                                                                                                                                                                                                                                                                                                                                                                                                                                                                                                                                                                                                                                                                                                                                                                                                                                                                                                                                                                                                                                                                                                                                                                                                                                                                                                                                                                                                                                                                                                                                                                                                                                                                                                                                                                                                                                  |  |  |  |  |
|                                                                            | easy to reproduce and grow;                                                                                                                                                                                                                                                                                                                                                                                                                                                                                                                                                                                                                                                                                                                                                                                                                                                                                                                                                                                                                                                                                                                                                                                                                                                                                                                                                                                                                                                                                                                                                                                                                                                                                                                                                                                                                                                                                                                                                                                                                                                                                                    |  |  |  |  |
| 15. Microwave Heating Has No                                               | The temperature rise rate of the frozen material is controlled by t                                                                                                                                                                                                                                                                                                                                                                                                                                                                                                                                                                                                                                                                                                                                                                                                                                                                                                                                                                                                                                                                                                                                                                                                                                                                                                                                                                                                                                                                                                                                                                                                                                                                                                                                                                                                                                                                                                                                                                                                                                                            |  |  |  |  |
| Thermal Inertia                                                            | power, or the microwave energy supply rate, which is synchroniz                                                                                                                                                                                                                                                                                                                                                                                                                                                                                                                                                                                                                                                                                                                                                                                                                                                                                                                                                                                                                                                                                                                                                                                                                                                                                                                                                                                                                                                                                                                                                                                                                                                                                                                                                                                                                                                                                                                                                                                                                                                                |  |  |  |  |