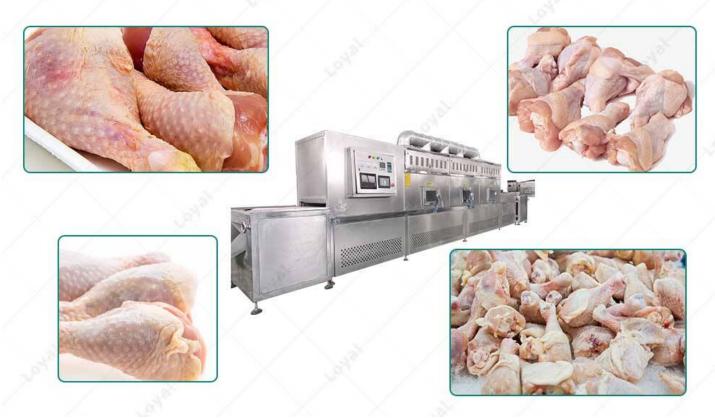

#### **How To Quickly Defrost Chicken Breast?**

The high power density 915mhz microwave penetrates meat products to ensure uniform temperature inside and outside after thawing. It only takes 10 minutes to go from -18°c to -2°c. It is the best way to thaw meat products at present, and the thawed meat products include: Beef, chicken, fish, shrimp slips, pork and other products.

Application of Microwave Chicken Meat Thawing Machine