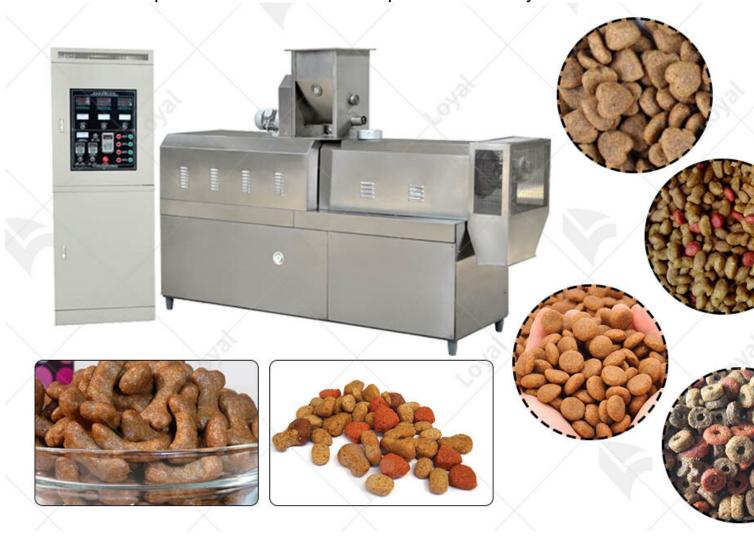

# Overview of Cold Pet Treat Pressing Machine

In the realm of pet nutrition and snack creation, the Cold Pet Treat Pressing Machine as a revolutionary tool that combines innovation with practicality.

The Cold Pet Treat Pressing Machine is designed to create homemade pasta shapes pets, offering a versatile platform that caters to the diverse dietary needs and prefere our furry friends. Unlike traditional pet snack production methods, this machine operation to the ingredients used. This extraction that pets receive healthy, delicious, and customized snacks that are tailored to their stastes and dietary requirements.

One of the most notable features of the Cold Pet Treat Pressing Machine is its ability produce a wide variety of pasta shapes. The adjustable settings allow pet owners and scale pet food producers to create unique and appealing snacks that can cater to the preferences of individual pets. Whether it's a simple straight pasta, a twisted spiral, o intricate shape that resembles a favorite toy, the machine can deliver the desired resease.

Furthermore, the Cold Pet Treat Pressing Machine is constructed with high-quality methat ensure durability and reliability. The user-friendly design makes it easy to operate clean, which is crucial for maintaining hygiene and ensuring the safety of the snacks produced. The machine is also compact and portable, making it an ideal choice for produced with the create homemade snacks for their pets without taking up too muspace.