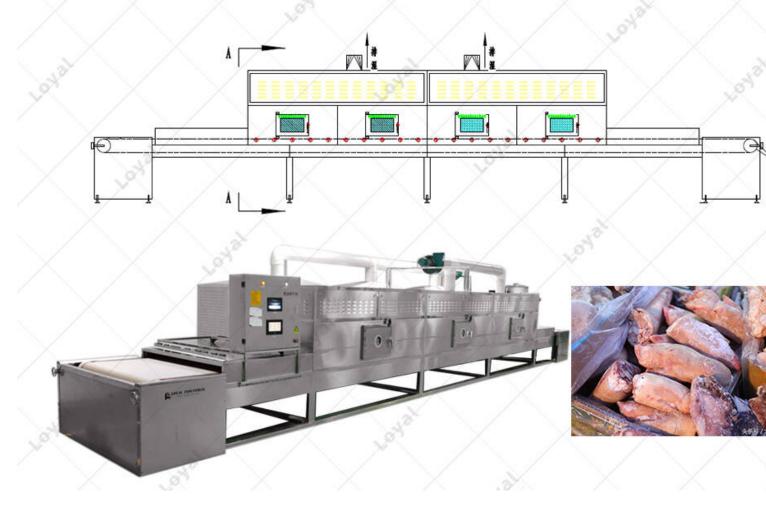

#### Introduction

This article delves into the groundbreaking concept of Fully Automatic Microwave Defrost, highlighting its transformative impact on of convenience, efficiency, and energy conservation in the intricate process of meat thawing. As we explore this innovative approach, evident how technology is reshaping culinary practices to align with the demands of modern lifestyles. Our company's microwave that technology draws inspiration from the advanced techniques pioneered by Thermex-Thermatron Systems and Ispecc.

## The Science Behind Fully Automatic Microwave Defrosting

To comprehend the innovation of Streamlined Microwave Defrosting, we embark on an exploration of the nuanced workings of micromechanisms specifically designed for thawing frozen meat. This section intricately details how microwaves function, underscoring the of fully automatic features that elevate defrosting into a seamless and effortless experience. The spotlight is on electromagnetic waves emphasizing their role in achieving precision, efficiency, and energy efficiency in this cutting-edge technology.

# Unmatched Efficiency: Exploring the Speed and Precision of Fully Automatic Microwave Defrost

In the pursuit of efficiency, the Fully Automatic Microwave Defrost method stands out as a beacon of innovation. Traditional thawing often demand significant time investments, leading to delays in meal preparation. In contrast, the speed achieved through fully autom ensures that the thawing process is not only swift but also precise. This precision extends to different types of frozen meat, acknowled diverse culinary needs of users.