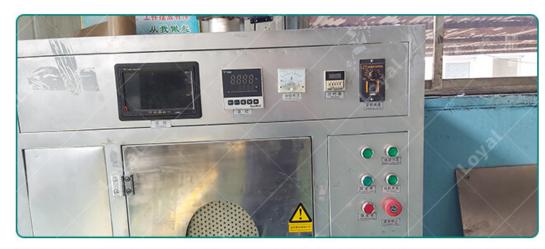

## Step-by-Step Guide to Fully Automatic Microwave Defrosting

For those eager to embrace this culinary breakthrough, a comprehensive step-by-step guide is provided. This detailed roadmap navigation of microwave settings for various types of frozen meat, ensuring a safe and uniform thawing process through the utilizat automatic features. Time considerations tailored to different quantities of frozen meat impart practical insights, empowering users to most of this cutting-edge technology in their culinary pursuits.

Embarking on the journey of Fully Automatic Microwave Defrosting requires a nuanced understanding of microwave settings. This s guide meticulously details the optimization process for different types of frozen meat, ensuring users unlock the full potential of their appliances. The inclusion of fully automatic features simplifies the thawing process, making it accessible to both novice and experien Practical insights into time considerations cater to the diverse needs of users. Whether dealing with a small quantity for an individual larger quantity for a family gathering, the guide offers tailored recommendations. These insights empower users to navigate the thawi efficiently, ensuring a seamless experience that aligns with the fast-paced demands of contemporary lifestyles.