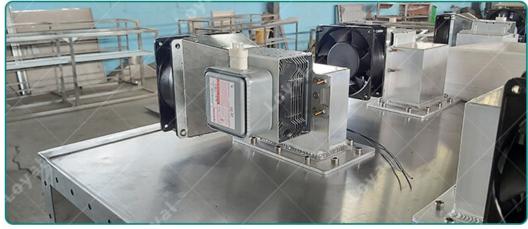

## The Science Behind Fully Automatic Microwave Defrosting

To comprehend the innovation of Streamlined Microwave Defrosting, we embark on an exploration of the nuanced workings of micromechanisms specifically designed for thawing frozen meat. This section intricately details how microwaves function, underscoring the of fully automatic features that elevate defrosting into a seamless and effortless experience. The spotlight is on electromagnetic waves emphasizing their role in achieving precision, efficiency, and energy efficiency in this cutting-edge technology.

The energy efficiency of Fully Automatic Microwave Defrost goes beyond the immediate convenience it offers. By utilizing advance technologies and fully automatic features, this method optimizes energy consumption during the thawing process. The comparative as reveals a reduction in energy usage compared to traditional thawing methods, underlining the method's commitment to sustainability. As the culinary landscape increasingly emphasizes eco-friendly practices, the article demonstrates how Fully Automatic Microwave I aligns with these principles. It not only presents users with a convenient and efficient thawing solution but also contributes to broader sustainability goals by minimizing energy consumption. This intersection of efficiency and environmental consciousness positions the as a pioneering force in modern culinary practices.