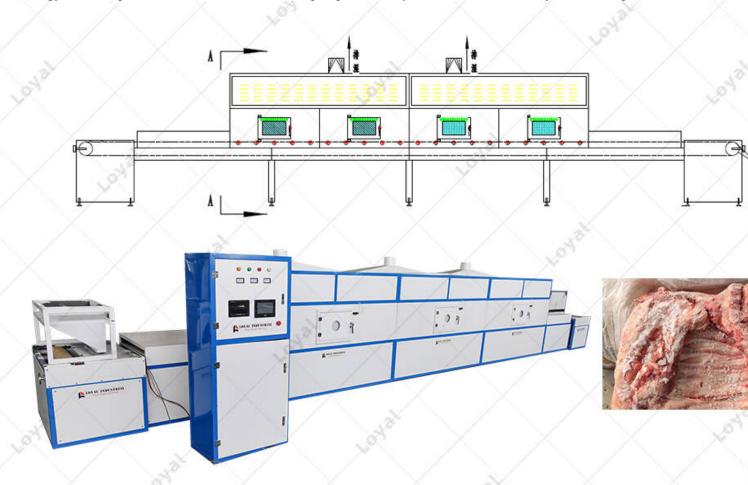

# Fully Automatic Microwave Defrost: Effortlessly The Frozen Meat with High Efficiency and Energy Saving

#### Introduction

This article delves into the groundbreaking concept of Fully Automatic Microwave Defrost, highlighting its transformative impact on of convenience, efficiency, and energy conservation in the intricate process of meat thawing. As we explore this innovative approach, evident how technology is reshaping culinary practices to align with the demands of modern lifestyles. Our company's microwave that technology draws inspiration from the advanced techniques pioneered by Thermex-Thermatron Systems and Ispecc.

## The Science Behind Fully Automatic Microwave Defrosting

To comprehend the innovation of Streamlined Microwave Defrosting, we embark on an exploration of the nuanced workings of micromechanisms specifically designed for thawing frozen meat. This section intricately details how microwaves function, underscoring the of fully automatic features that elevate defrosting into a seamless and effortless experience. The spotlight is on electromagnetic waves emphasizing their role in achieving precision, efficiency, and energy efficiency in this cutting-edge technology.