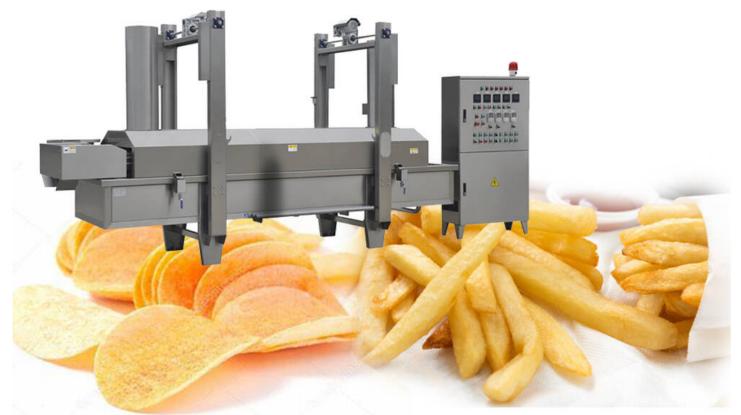

#### Processing Flow Of Fully Automatic Potato Chips Line HOW MUCH DOES IT COST TO MAKE POTATO CHIPS?

Industrial Fried Potato Chips French Fries Making Machine

| Price Cost Of Potato Chips Production Line |                |                   |         |                         |                    |
|--------------------------------------------|----------------|-------------------|---------|-------------------------|--------------------|
| Туре                                       | Heating Model  | Dimension         | Output  | Degree Of<br>Automation | Price(USD)         |
| LY100                                      | Gas/Electrical | 25000*1500*2100mm | 100kg/h | Automatic               | 50,000-70,000      |
| LY200                                      | Gas/Electrical | 27000*1500*2100mm | 200kg/h | Automatic               | 60,000-80,000      |
| LY300                                      | Gas/Electrical | 28000*1500*2100mm | 300kg/h | Automatic               | 70,000-<br>10,0000 |
| LY400                                      | Gas/Electrical | 29000*1500*2100mm | 400kg/h | Automatic               | 70,000-<br>100,000 |
| LY500                                      | Gas/Electrical | 29000*1500*2100mm | 400kg/h | Automatic               | 70,000-<br>100,000 |