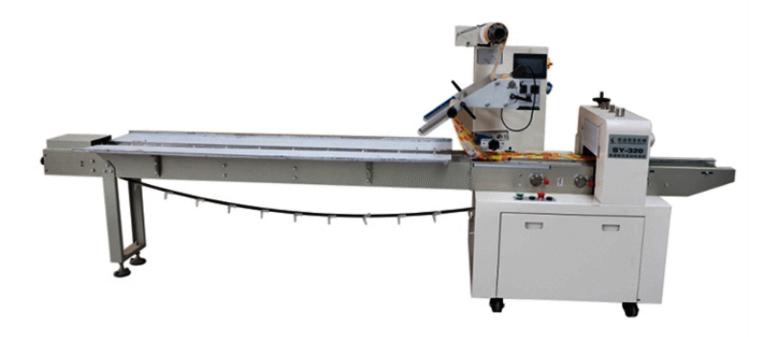

The working principle of the biscuit packaging machine is that the packaging film is formed after entering the former through the packaging film driving roller. After the packaged material is fed into the former by the feeding conveyor, it is longitudinally sealed and transversely sealed and cut, and then discharged by the output machine output.

## MAIN FEATURES OF BISCUIT PACKAGING MACHINE

1.It's convenient in controlling the bag length with advanced dual frequency conversion design.

- 2. Reasonable design and stable performance
- 3.Simple in operation with PLC full computerization.
- 4. Precise sealing and cutting with high precision photoelectric tracking system.
- 5. Positioned stop function without sticking to the reamer and wasting the roll film.