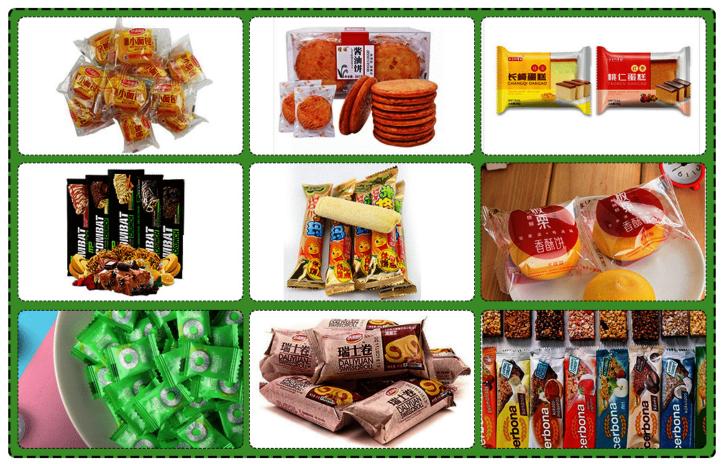

## Applications of biscuit packing line

It's suitable for the pillow-

type package of each kind of solid products such as biscuit, instantnoodle, bread, egg roll, moon cak e, medicine, metal parts and loaded by paper box, or tray,etc.

Our biscuit packaging machine is not only affordable but also of good quality, which can pack a variety of products.

Finished product sample

Chocolate bar packing machine