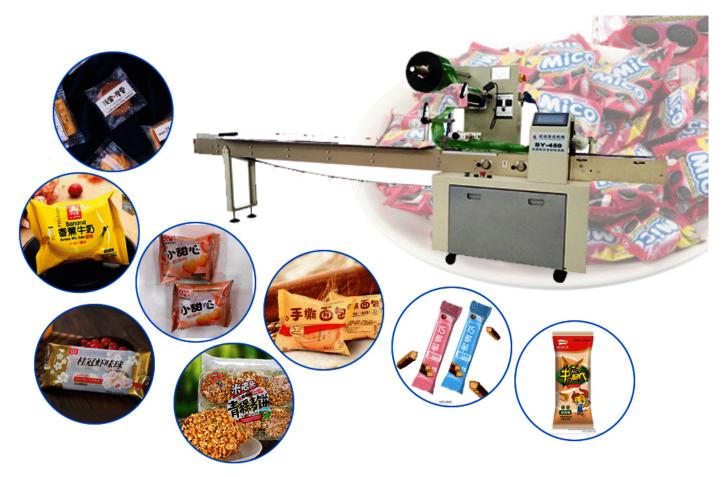

## Applications of biscuit packing line

It's suitable for the pillow-

type package of each kind of solid products such as biscuit, instantnoodle, bread, egg roll, moon cak e, medicine, metal parts and loaded by paper box, or tray,etc.

Our biscuit packaging machine is not only affordable but also of good quality, which can pack a variety of products.

Finished product sample

Chocolate bar packing machine