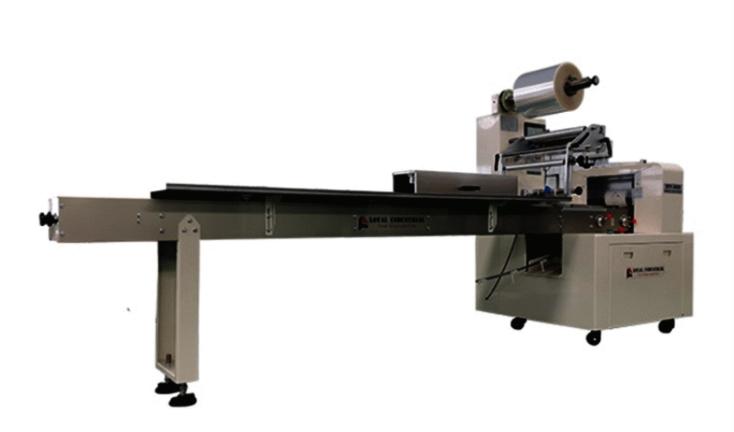

The working principle of the biscuit packaging machine is that the packaging film is formed after entering the former through the packaging film driving roller. After the packaged material is fed into the former by the feeding conveyor, it is longitudinally sealed and transversely sealed and cut, and then discharged by the output machine output.

## MAIN FEATURES OF BISCUIT PACKAGING MACHINE

1.It's convenient in controlling the bag length with advanced dual frequency conversion design.

- 2. Reasonable design and stable performance
- 3.Simple in operation with PLC full computerization.
- 4. Precise sealing and cutting with high precision photoelectric tracking system.
- 5. Positioned stop function without sticking to the reamer and wasting the roll film.