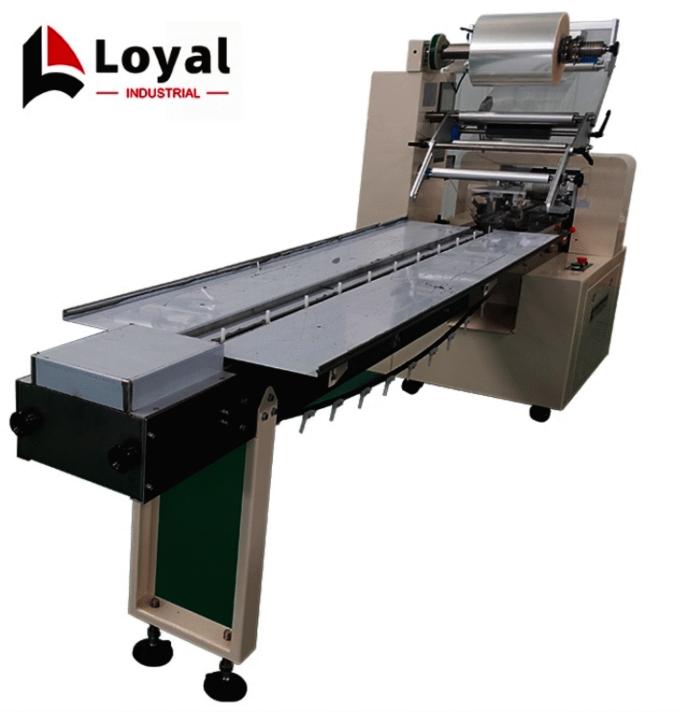

The working principle of the biscuit packaging machine is that the packaging film is formed after entering the former through the packaging film driving roller. After the packaged material is fed into the former by the feeding conveyor, it is longitudinally sealed and transversely sealed and cut, and then discharged by the output machine output.

## MAIN FEATURES OF BISCUIT PACKAGING MACHINE

1.It's convenient in controlling the bag length with advanced dual frequency conversion design.

- 2. Reasonable design and stable performance
- 3.Simple in operation with PLC full computerization.
- 4. Precise sealing and cutting with high precision photoelectric tracking system.
- 5. Positioned stop function without sticking to the reamer and wasting the roll film.