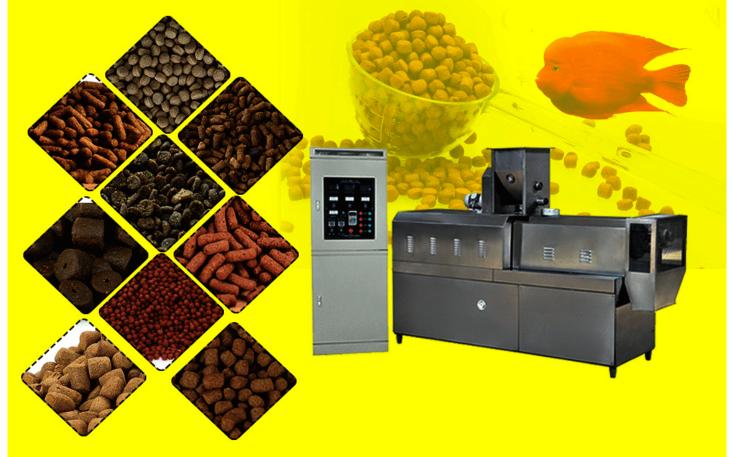

Fish Feed Extruder Making Machine

Industrial Pet Fish Feed Extruder Machine Processing DETAILED MAIN EQUIPMENT PICTURE OF LOW ELECTRICITY FISH MEAL FISH FEED PRODUCTION LINE

Machine Details of Fish Feed Extruder Machine

This fish feed production line endues pet food with novel shape, unique taste and color. It can meet with other needs of modern market by many superior characteristics, such as scientific nutrition formula and easy assimilation. And this line can also make the pet food cored filling, it will be more popular with modern pets.