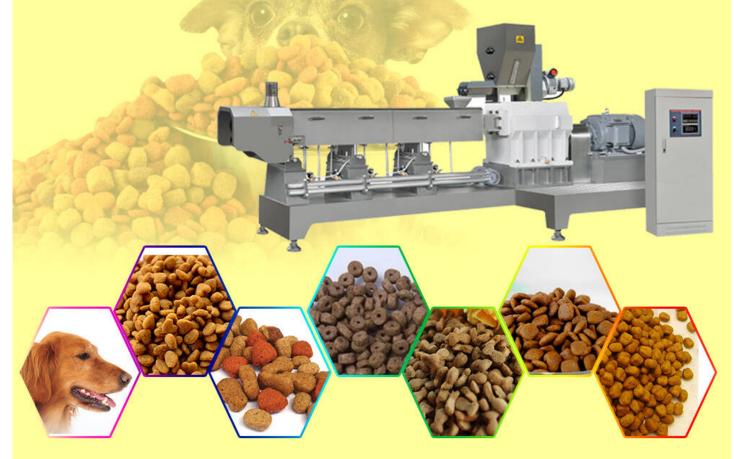

### ADVANTAGES OF CAT FISH FEED PELLET MACHINE

The Advantage Of The Industrial Pet Feed Manufacturing Processing Line

- 1 Improve the palatability of pet food.
- 2 Change or improve the nutritional value of pet food.
- 3 Improve pet food digestion and absorption rate.
- 4 Change the shape and structure of pet food, making it easy for pets to eat.
- 5 Change the content of different nutritional indicators of pet food, then it can reduce moisture of pet food to extend
- 6 Change the bulk density of food, extrusion granulation, briquette, in order to increase the bulk density of food.
- 7 Kill all kinds of mold, salmonella and other harmful substances, so as to improve the safety of pet food.
- 8 Wide range for cats, dogs, foxes, mink, monkey, pigs, sheep, rabbits, fish, shrimps, poultry, livestock, birds, etc.