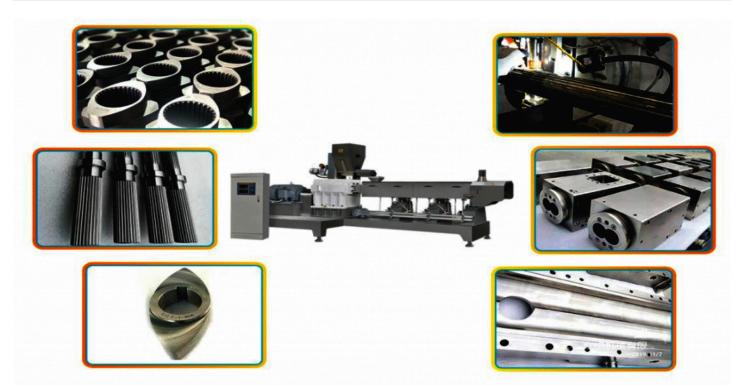

Industrial Pet Fish Feed Extruder Machine Processing DETAILED MAIN EQUIPMENT PICTURE OF LOW ELECTRICITY FISH MEAL FISH FEED PRODUCTION LINE

Machine Details of Fish Feed Extruder Machine

This fish feed production line endues pet food with novel shape, unique taste and color. It can meet with other needs of modern market by many superior characteristics, such as scientific nutrition formula and easy assimilation. And this line can also make the pet food cored filling, it will be more popular with modern pets.