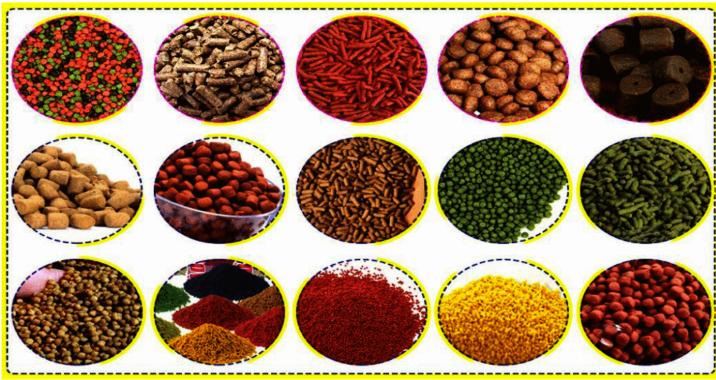

FEED PELLET MACHINE

The automatic floating fish feed making machine is applied to produce dry and wet type different shapes fish feed (pet fishes, cultured fishes etc.). The puffing degree can be adjusted to produce high quality floating fish feed or sinking feed type. It also can produce dog, cat, bird feed, etc. According to different output, the fish feed production line also has a variety of configurations. The fish feed machine adjusts the process parameters of temperature, moisture and raw materials to produce food particles with novel shapes, rich taste and balanced nutrition, which are suitable for different pets' tastes. Our fish feed machines are sold to more than 30 countries and regions including South America, Russia, Brazil, Tajikistan, Australia, Ethiopia, Algeria, etc.





Products Sample of Floating/Sinking Pet Fish Feed

## What Kind of Of Fish Feed Production Line Has Been Loyal Sold In 2021 ?

| Customer Case Of Full Automatic Fish Feed Production Line With The Cheapest Price In 2021   |                                                                                       |  |
|---------------------------------------------------------------------------------------------|---------------------------------------------------------------------------------------|--|
| 1                                                                                           | 1T/H Muti-Function Floating Fish Feed Production Line For Sale Senegal Suppliers      |  |
| 2                                                                                           | 100kg/h Sinkin