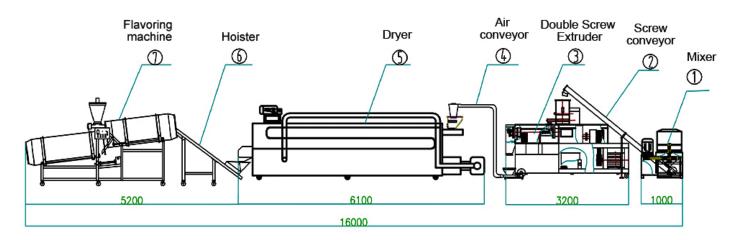

# FLOW CHART OF LOW ELECTRICITY FISH MEAL FISH FEED PRODUCTION LINE

Mixer -- Screw Conveyor -- Double Screw Extrude -- Air Conveyor -- Dryer -- Hoister -- Flavoring Machine

Flow Chart Fish Feed Production Line