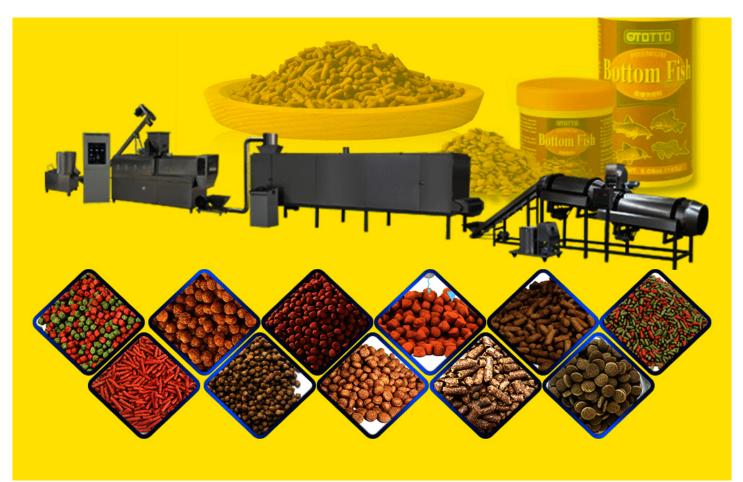

## APPLICATIONS OF LOW ELECTRICITY FISH MEAL FISH FEED PRODUCTION LINE CAT FISH FEED PELLET MACHINE

The automatic floating fish feed making machine is applied to produce dry and wet type different shapes fish feed (pet fishes, cultured fishes etc.). The puffing degree can be adjusted to produce high quality floating fish feed or sinking feed type. It also can produce dog, cat, bird feed, etc. According to different output, the fish feed production line also has a variety of configurations. The fish feed machine adjusts the process parameters of temperature, moisture and raw materials to produce food particles with novel shapes, rich taste and balanced nutrition, which are suitable for different pets' tastes. Our fish feed machines are sold to more than 30 countries and regions including South America, Russia, Brazil, Tajikistan, Australia, Ethiopia, Algeria, etc.

Products Sample of Floating/Sinking Pet Fish Feed