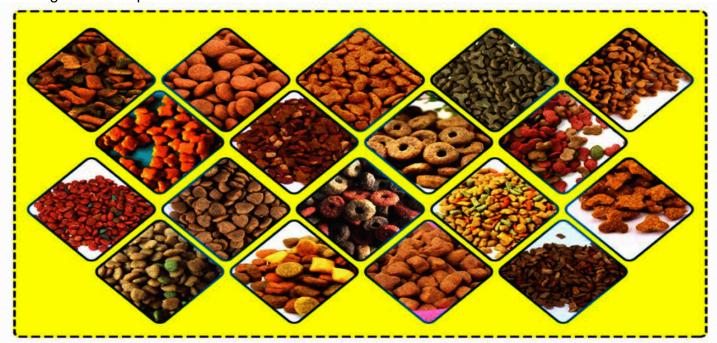

ith a balanced combination and exquisite taste. Very suitable for pets. The dog food manufacturing equipment is made of food grade stainless steel. The whole production line is of high quality, not easy to damage, long use time, easy to maintain, high production efficiency and high production quality.

### APPLICATIONS OF STAINLESS STEEL PET FOOD PROCESSING LINE

The automatic pet food processing line can be applied to cats, dogs, foxes, monkeys, pigs, sheep, rabbits, fish, shrimps, poultry, birds, etc. The production equipment can adjust the process parameters of raw materials, temperature, moisture, etc. The size and shape of pet food can be adjusted by changing the mould and cutting speed. It can adjust the pet feed machine according to customers' requirement.





Pet Dog Food Sample



Pet Food Making Machine Application

### What Kind Of Of Pet Feed Production Line Has Been Loyal Sold In 2021 ?

| Customer Case Of Muti-Function Pet Food Production Line With Discount Price In 2021 |                                                                                          |  |
|-------------------------------------------------------------------------------------|------------------------------------------------------------------------------------------|--|
| 1                                                                                   | 100-150/H Muti-Function Pet Fish Feed Production Line For Sale Senegal Suppliers Factory |  |



| 2       | 300kg/h Sinking Fish Food Machine Manufacturing Process Plant For Sale Nigeria                |  |  |
|---------|-----------