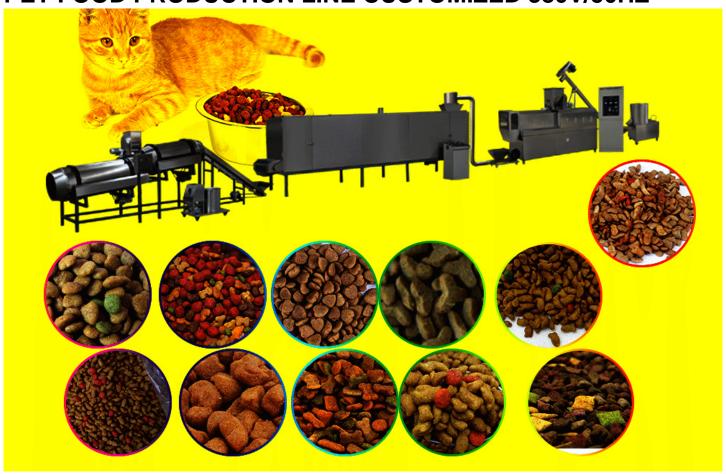

### ?TECHNICAL PARAMETERS OF INDUSTRIAL 120-800KG/H PET FOOD PRODUCTION LINE CUSTOMIZED 380V/50HZ

Industrial Pet Cat Food Processing Line

### APPLICATIONS OF STAINLESS STEEL PET FOOD PROCESSING LINE

The automatic pet food processing line can be applied to cats, dogs, foxes, monkeys, pigs, sheep, rabbits, fish, shrimps, poultry, birds, etc. The production equipment can adjust the process parameters of raw materials, temperature, moisture, etc. The size and shape of pet food can be adjusted by changing the mould and cutting speed. It can adjust the pet feed machine according to customers' requirement.

Pet Dog Food Sample

Pet Food Making Machine Application