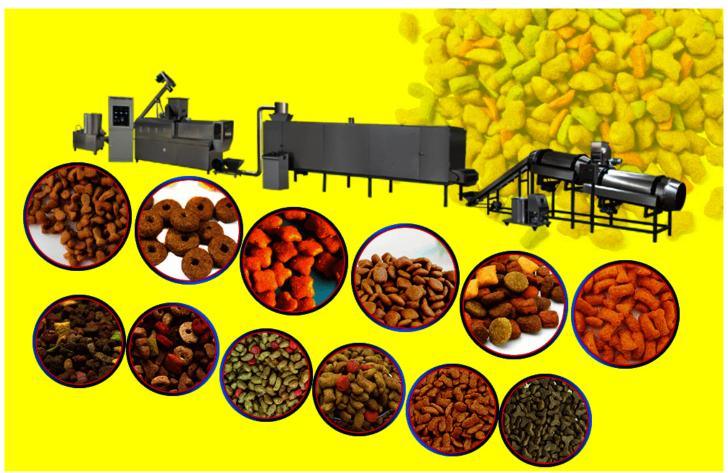

DETAILED MAIN EQUIPMENT PICTURE OF INDUSTRIAL 120-800KG/H PET FOOD PRODUCTION LINE CUSTOMIZED 380V/50HZ

APPLICATIONS OF STAINLESS STEELPET FOOD PROCESSING LINE COMPANY INTRODUCTION

The pet food processing line is made of food-grade stainless steel. The entire production line has a very high quality, is not easy to be damaged, has a long time of use, is easy to maintain, and has high production efficiency and production quality. The cost performance is also very high. The dog food manufacturing equipment has been exported to many Countries and regions. The pet food processing line has protein and other nutrients that pets need, with a balanced combination and a delicate taste, which is very suitable for pets. The processing line uses meat meal, bone meal, soybean meal, fish meal, etc. as the main raw materials, with appropriate minerals and trace elements, to produce healthy and nutritionally balanced pet food.

The Pet Food Production Line Price Is The Promote Price In 2022. Updated Price Pls Check With Our Pet Food Machine Line Team.

?The full automatic stainless-steel pet food processing line is composed of feeding system, extrusion system, rotary cutting system, heating system, transmission system and control system. Adopt advanced screw extrusion technology, use high temperature and high pressure to mature and expand the material, complete at one time. The main engine adopts frequency conversion speed regulation to ensure the stability of the production process. The products are colorful, diverse in variety, beautiful in appearance, natural and lifelike, delicate in texture and widely used in raw materials.

#### **RAW MATERIALS**

Our pet food processing line uses meat meal, bone meal, soybean meal, fish meal, etc. as the main raw materials, and adds appropriate minerals and trace elements to have the protein and other nutrients required by pets, with a balanced combination and exquisite taste. Very suitable for pets. The dog food manufacturing equipment is made of food grade stainless steel. The whole production line is of high quality, not easy to damage, long use time, easy to maintain, high production efficiency and high production quality.