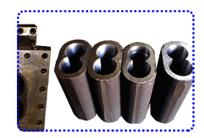

# DETAILED MAIN EQUIPMENT PICTURE OF INDUSTRIAL 120-800KG/H PET FOOD PRODUCTION LINE CUSTOMIZED 380V/50HZ

Pet Food Extruder Machine Detail Show Equipment material:

- 1. All pet food processing lines are made of food grade stainless steel
- 2. Screw: alloy steel (38CrMoAl)
- 3. HRC hardness is around 60 --- 62, with good self-cleaning ability, no need to unload or clean the barrel and screw when baking or changing materials.
- 4. The extrusion cylinder is made of carbon steel, made of 45 steel, stainless steel coating.
- 5. The gearbox has an automatic lubrication function, which can extend the life of the gear.
- 6. The cutter is fixed on the die head base and rotates through the V-belt drive.