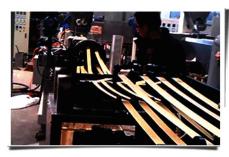

# DETAILED MAIN EQUIPMENT PICTURE OF INDUSTRIAL 120-800KG/H PET FOOD PRODUCTION LINE CUSTOMIZED 380V/50HZ

Pet Food Extruder Machine Detail Show Equipment material:

- 1. All pet food processing lines are made of food grade stainless steel
- 2. Screw: alloy steel (38CrMoAl)
- 3. HRC hardness is around 60 --- 62, with good self-cleaning ability, no need to unload or clean the barrel and screw when baking or changing materials.
- 4. The extrusion cylinder is made of carbon steel, made of 45 steel, stainless steel coating.
- 5. The gearbox has an automatic lubrication function, which can extend the life of the gear.
- 6. The cutter is fixed on the die head base and rotates through the V-belt drive.