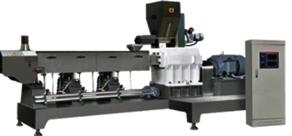

DETAILED MAIN EQUIPMENT PICTURE OF INDUSTRIAL 120-800KG/H PET FOOD PRODUCTION LINE CUSTOMIZED 380V/50HZ

APPLICATIONS OF STAINLESS STEELPET FOOD PROCESSING LINE COMPANY INTRODUCTION

The pet food processing line is made of food-grade stainless steel. The entire production line has a very high quality, is not easy to be damaged, has a long time of use, is easy to maintain, and has high production efficiency and production quality. The cost performance is also very high. The dog food manufacturing equipment has been exported to many Countries and regions. The pet food processing line has protein and other nutrients that pets need, with a balanced combination and a delicate taste, which is very suitable for pets. The processing line uses meat meal, bone meal, soybean meal, fish meal, etc. as the main raw materials, with appropriate minerals and trace elements, to produce healthy and nutritionally balanced pet food.

The Pet Food Production Line Price Is The Promote Price In 2022. Updated Price Pls Check With Our Pet Food Machine Line Team.

?The full automatic stainless-steel pet food processing line is composed of feeding system, extrusion system, rotary cutting system, heating system, transmission system and control system. Adopt advanced screw extrusion technology, use high temperature and high pressure to mature and expand the material, complete at one time. The main engine adopts frequency conversion speed regulation to ensure the stability of the production process. The products are colorful, diverse in variety, beautiful in appearance, natural and lifelike, delicate in texture and widely used in raw materials.