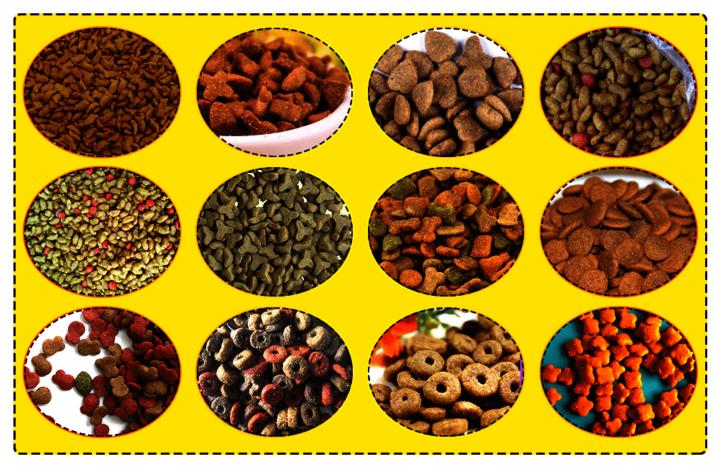

nts required by pets, with a balanced combination and exquisite taste. Very suitable for pets. The dog food manufacturing equipment is made of food grade stainless steel. The whole production line is of high quality, not easy to damage, long use time, easy to maintain, high production efficiency and high production quality.

### APPLICATIONS OF STAINLESS STEEL PET FOOD PROCESSING LINE

The automatic pet food processing line can be applied to cats, dogs, foxes, monkeys, pigs, sheep, rabbits, fish, shrimps, poultry, birds, etc. The production equipment can adjust the process parameters of raw materials, temperature, moisture, etc. The size and shape of pet food can be adjusted by changing the mould and cutting speed. It can adjust the pet feed machine according to customers' requirement.





Pet Dog Food Sample



Pet Food Making Machine Application

### What Kind Of Of Pet Feed Production Line Has Been Loyal Sold In 2021 ?

| Customer Case Of Muti-Function Pet Food Production Line With Discount Price In 2021 |                                                                                          |  |
|-------------------------------------------------------------------------------------|------------------------------------------------------------------------------------------|--|
| 1                                                                                   | 100-150/H Muti-Function Pet Fish Feed Production Line For Sale Senegal Suppliers Factory |  |



| 2       | 300kg/h Sinking Fish Food Machine Manufacturing Process Plant For Sale Nigeria                |  |  |