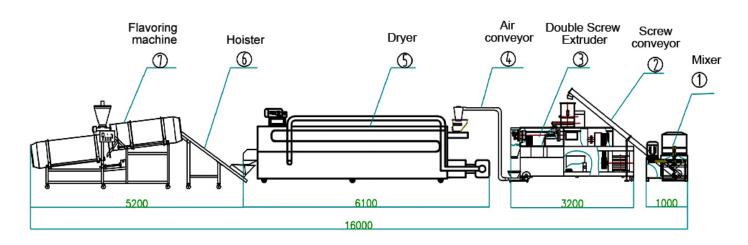

# FLOW CHART OF HIGH SPEED DOG FOOD PRODUCTION LINE PET DOG FOOD MAKING MACHINE

Mixer -- Screw Conveyor -- Double Screw Extrude -- Air Conveyor -- Dryer -- Hoister -- Flavoring Machine

Industrial Pet Food Processing Line Flow Chart