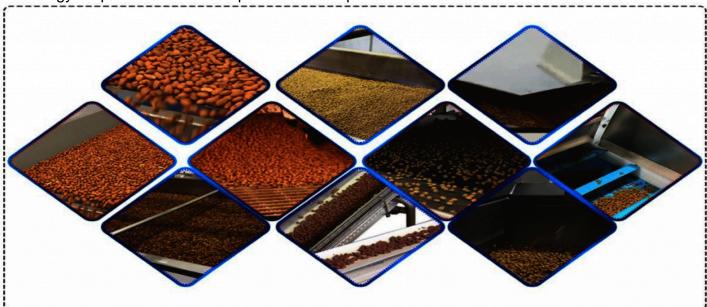

#### **RAW MATERIALS**

The automatic dog food production line uses grain meal, soybean meal, meat meal, fish meal, bone meal, rice bran, milk powder, etc. as raw materials. Double screw pet food extruder can use different ingredients into pet food formulations: wheat flour, corn flour, corn grits, soy meal, fresh meat, bone powder or fish flour, and also can also include additives such as animal and vegetable fat and minerals, amino acids and vitamins and flavor enhancers. The advanced extrusion concept the latest technology for production in the aquatic feed and pet food industries

# The Description Of The HIGH SPEED DOG FOOD PRODUCTION LINE PET DOG FOOD MAKING MACHINE

- 1. Ingredients: corn, soya, bean meal, vegetables, bone meal, meat meat etc.
- 2. Products: Pet Food, Like Dog, Cat, Fish, Bird Food etc. with different shapes and tastes by changing the dies and formulations.
- 3. Capacity: 120-200 KG/H,300-500 KG/H,800-1000 KG/H,1-2T//H,2-3T/H,3-5T/H, etc.
- 4.Voltage:Three phases:380V/50HZ, Single phase: 220V/50HZ, we can make it according to customers' local voltage according to different countries.
- 5. Machines Materials: All the machines are made by food grade stainless steel.