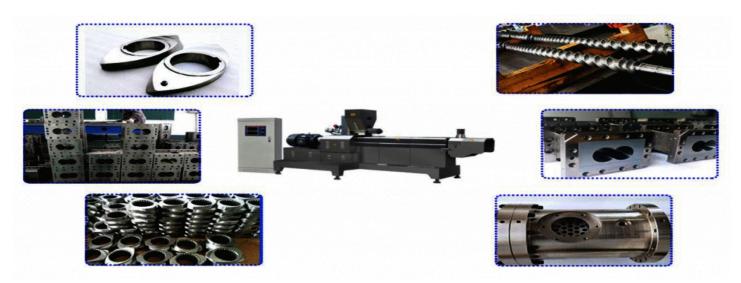

# ?DETAILED MAIN EQUIPMENT PICTURE OF HIGH SPEED DOG FOOD PRODUCTION LINE

The dog food production line is made of food-grade stainless steel. The entire production line has a very high quality, is not easy to be damaged, has a long time of use, is easy to maintain, and has high production efficiency and production quality. The cost performance is also very high. The pet food machine has been exported to many Countries and regions.

Pet Food Extruder Machine Details Show

#### **Equipment material:**

- 1. All pet food machine are made of food grade stainless steel.
- 2. Screw: alloy steel (38CrMoAl).
- 3. HRC hardness is around 60 --- 62, with good self-cleaning ability, no need to unload or clean the barrel and screw when baking or changing materials.
- 4. The extrusion cylinder is made of carbon steel, made of 45 steel, stainless steel coating.
- 5. The gearbox has an automatic lubrication function, which can extend the life of the gear.
- 6. The cutter is fixed on the die head base and rotates through the V-belt drive.