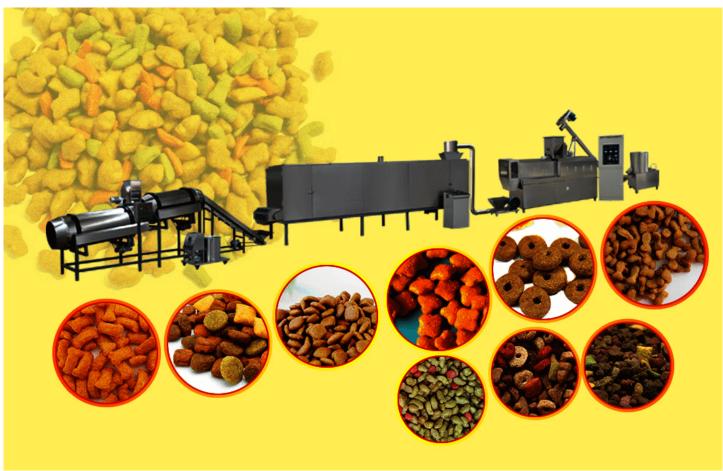

# The Description Of The HIGH SPEED DOG FOOD PRODUCTION LINE PET DOG FOOD MAKING MACHINE

- 1. Ingredients: corn, soya, bean meal, vegetables, bone meal, meat meat etc.
- 2. Products: Pet Food, Like Dog, Cat, Fish, Bird Food etc. with different shapes and tastes by changing the dies and formulations.
- 3. Capacity: 120-200 KG/H,300-500 KG/H,800-1000 KG/H,1-2T//H,2-3T/H,3-5T/H, etc.
- 4.Voltage:Three phases:380V/50HZ, Single phase: 220V/50HZ, we can make it according to customers' local voltage according to different countries.
- 5. Machines Materials: All the machines are made by food grade stainless steel.

# FLOW CHART OF HIGH SPEED DOG FOOD PRODUCTION LINE PET DOG FOOD MAKING MACHINE

Mixer -- Screw Conveyor -- Double Screw Extrude -- Air Conveyor -- Dryer -- Hoister -- Flavoring Machine

Industrial Pet Food Processing Line Flow Chart

#### **RAW MATERIALS**

The automatic dog food production line uses grain meal, soybean meal, meat meal, fish meal, bone meal, rice bran, milk powder, etc. as raw materials. Double screw pet food extruder can use different ingredients into pet food formulations: wheat flour, corn flour, corn grits, soy meal, fresh meat, bone powder or fish flour, and also can also include additives such as animal and vegetable fat and minerals, amino acids and vitamins and flavor enhancers. The advanced extrusion concept the latest technology for production in the aquatic feed and pet food industries