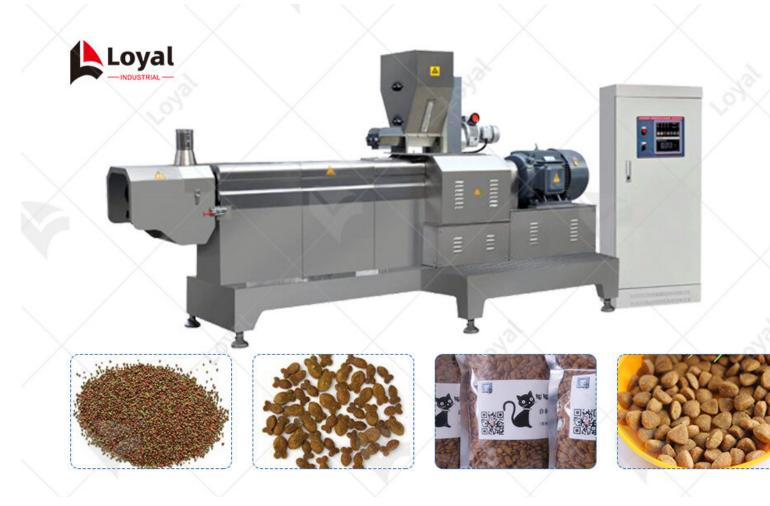

#### **Automated Production Line**

Another key feature of the advanced dog biscuit making machine is its automated production line. This machine is designed to minimize human intervention, thereby reducing the risk of contamination and increasing efficiency. The automated process begins with the loading of ingredients, followed by mixing, shaping, baking, and cooling. Each step is carefully controlled by sensors and computer algorithms, ensuring that the final product meets the highest standards of quality and safety. The automated production line also allows for scalability, enabling manufacturers to produce large quantities of dog treats without compromising on quality.

**Enhanced Production Efficiency** 

One of the most prominent benefits of using the advanced dog biscuit making machine is its ability to significantly enhance production efficiency. The machine is designed to operate with minimal human intervention, automating the entire process from ingredient mixing to shaping, baking, and cooling. This automation not only reduces labor costs but also speeds up production, allowing manufacturers to produce larger quantities of dog treats in a shorter timeframe. The machine's precision and consistency ensure that each batch meets the highest quality standards, minimizing waste and maximizing profitability.