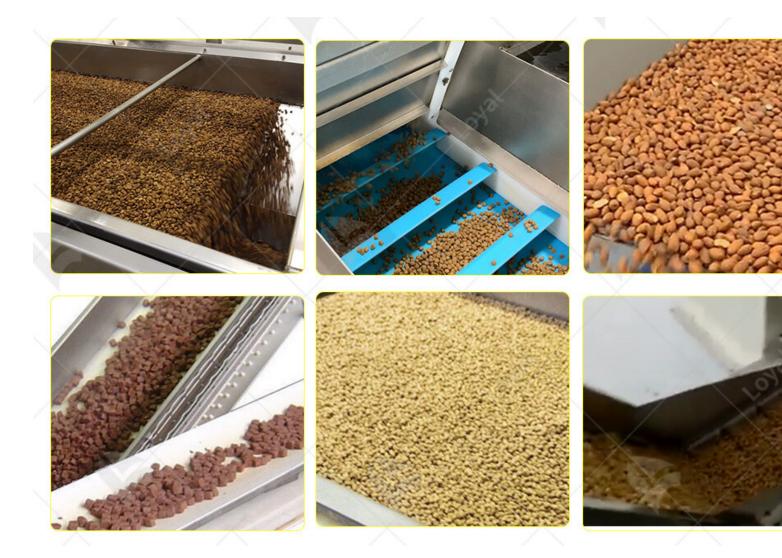

#### **Automated Production Line**

Another key feature of the advanced dog biscuit making machine is its automated production line. This machine is designed to minimize human intervention, thereby reducing the risk of contamination and increasing efficiency. The automated process begins with the loading of ingredients, followed by mixing, shaping, baking, and cooling. Each step is carefully controlled by sensors and computer algorithms, ensuring that the final product meets the highest standards of quality and safety. The automated production line also allows for scalability, enabling manufacturers to produce large quantities of dog treats without compromising on quality.

**Enhanced Production Efficiency** 

One of the most prominent benefits of using the advanced dog biscuit making machine is its ability to significantly enhance production efficiency. The machine is designed to operate with minimal human intervention, automating the entire process from ingredient mixing to shaping, baking, and cooling. This automation not only reduces labor costs but also speeds up production, allowing manufacturers to produce larger quantities of dog treats in a shorter timeframe. The machine's precision and consistency ensure that each batch meets the highest quality standards, minimizing waste and maximizing profitability.