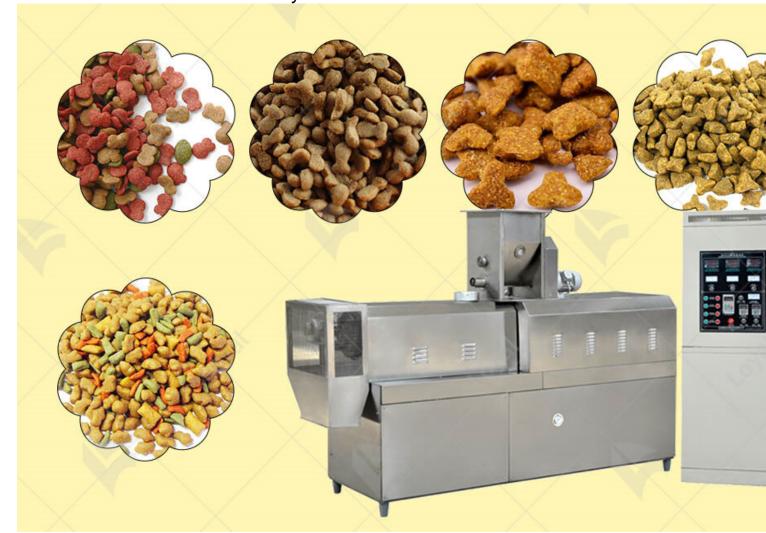

# Key Features of the Advanced Dog Biscuit Making Mad

In the dynamic world of pet food production, the dog biscuit making machine has eme as a cornerstone of innovation. Today, I am thrilled to delve into the key features of the

advanced dog biscuit making machine, a technological marvel that is revolutionizing we manufacture dog treats.

Precision Ingredient Handling

One of the most significant advancements in the dog biscuit making machine is its precision in ingredient handling. The machine is equipped with high-accuracy scales and mixers that ensure that every ingredient is measured and blended to perfection. This precision is crucial for maintaining consistent quality in each batch of dog treats, ensuring that pets receive the nutrients they need in every bite. The machine's advanced design allows for the seamless integration of various ingredients, from grains and flours to meat and vegetable purees, creating a wide range of flavors and textures that cater to the diverse tastes of dogs.

#### **Automated Production Line**

Another key feature of the advanced dog biscuit making machine is its automated production line. This machine is designed to minimize human intervention, thereby reducing the risk of contamination and increasing efficiency. The automated process begins with the loading of ingredients, followed by mixing, shaping, baking, and cooling. Each step is carefully controlled by sensors and computer algorithms, ensuring that the final product meets the highest standards of quality and safety. The automated production line also allows for scalability, enabling manufacturers to produce large quantities of dog treats without compromising on quality.