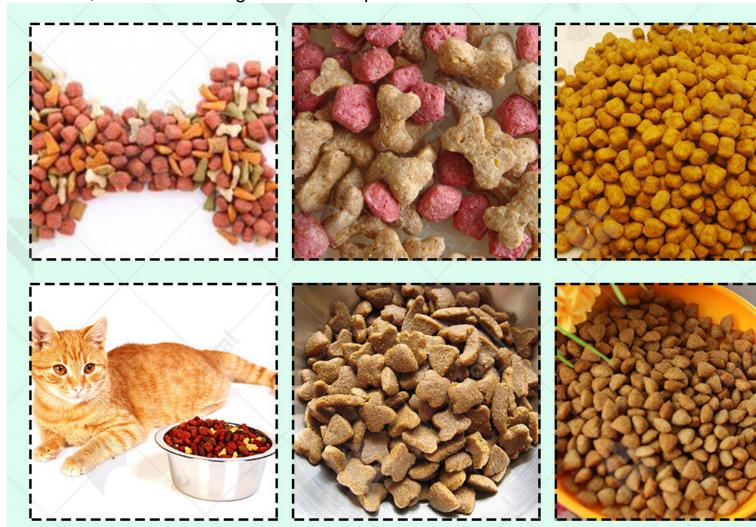

#### **Customizable Treat Designs**

The advanced dog biscuit making machine also offers manufacturers the ability to customize treat designs. With its versatile shaping and cutting tools, the machine can produce a wide variety of shapes, sizes, and textures to meet the preferences of pet owners and their dogs. Whether it's a classic bone shape or a whimsical animal design, the machine's customizable features make it possible to create unique and appealing treats that stand out on the market.

### 1.Innovative Product Offerings

One of the key advantages of utilizing an advanced dog biscuit making machine is the to create innovative product offerings. With its sophisticated design and precision capabilities, the machine allows manufacturers to experiment with a wide range of ingredients, shapes, and textures. This flexibility enables them to develop unique and appealing treats that cater to the diverse preferences of pet owners. Whether it's a specificatory formula, a fun shape that engages dogs, or a novel texture that enhances the chewing experience, the advanced dog biscuit making machine makes it possible to these innovative ideas to life.