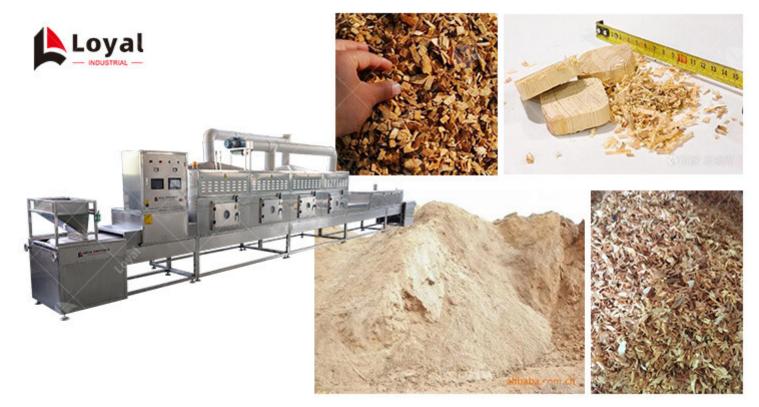

#### Introduction

Wood sawdust is a by-product of the lumber industry. It is made up mostly of small, dry pieces of wo Sawdust can be used to fuel various manufacturing processes, such as papermaking and paint manufacturing. One application for wood sawdust is in the production of microwave popcorn. By using sawdust in the production of microwaves, it helps to prevent pop corn from sticking to the popcorn rand making it difficult to produce quality popcorn. In this blog post, we will discuss the introduction application of wood sawdust automatic microwave dryer.

## Description of the Wood Sawdust Automatic Microwave Dryer

This wood sawdust automatic microwave dryer is a new and innovative way of drying wood. It uses microwaves to heat up the sawdust until it is completely dry. This will save you time and money becawon't have to use other methods to dry your wood. The machine is easy to use and can be placed in in your house. You just have to add the sawdust, plug it in, and wait for the machine to start working then leave it alone until the wood is completely dried. This machine is also very safe because it doesn't up the room like other dryers do.

Applications for the Wood Sawdust Automatic Microwave Dryer

The wood sawdust automatic microwave dryer is a machine that uses microwaves to dry wood. The r is designed to speed up the drying process of wood so that it can be used in furniture, boatbuilding a construction projects.