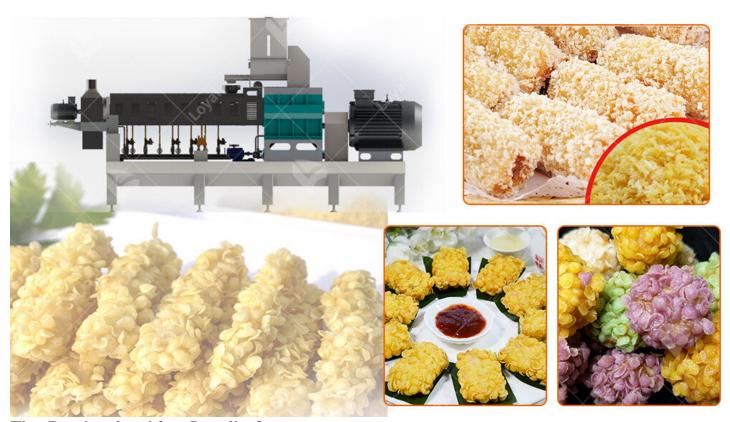

## **Introduction Of Bread Crumbs Making Machine:**

Bread crumbs making machine is a special machine that is used to create bread crumbs used in cooking and baking. The machine works by processing sliced bread into crumbs of various textures and sizes, making it a useful tool for those who need to create bread crumbs in large quantities. It typically includes a slicing and grinding unit that grinds the bread slices into small crumbs of uniform size and shape. Some advanced models also come with an automated drying system that ensures the bread crumbs are dried and crispy before storage. Bread crumbs making machines are commonly used in bakeries, food processing plants, restaurants, and home kitchens as well. They are available in different sizes and capacities to meet different needs.

### The Production Line Details?

| Capacity        | 120kg-1000kg                                                             |  |
|-----------------|--------------------------------------------------------------------------|--|
| Power Supply    | Based On 380V 50 Hz 3 Phase. Customized According To Your Local Power.   |  |
| Machine Details | 1.Stainless Steel,:201, 304, 316, On Request                             |  |
|                 | 2. Electric Parts Can Be Abb, Delta, Fuji, Siemens; Famous Brand As Your |  |
|                 | Demand.                                                                  |  |
| Certificate     | Ce,Gost,Tuv,Bv                                                           |  |
| Raw Material    | Wheat Flour, Corn, Rice, Oat, Etc.                                       |  |
| Products Color  | White, Yellow                                                            |  |
| Products Type   | Particle, Needle, Rings, Pillows Shape, Triangles, Curls Shape, Etc.     |  |

# Flow Chart Of Commercial Bread Crumbs Processing Line:

Flour Mixer- Screw Hoister- Twin Screw Extruder- Muti Functional Sharper- Hoister- Crumb Machine-Drying Oven

## The Equipment Using In The Bread Crumb Making Machine:

1.Mixing?2.Screw Conveyor?3.Twin Screw Extruder?4.Pulling And Cutting Machine?5.Hoister?6.Multi-Layer Oven?7.Hoister?8.Crush Machine?9.Viberate Sizer