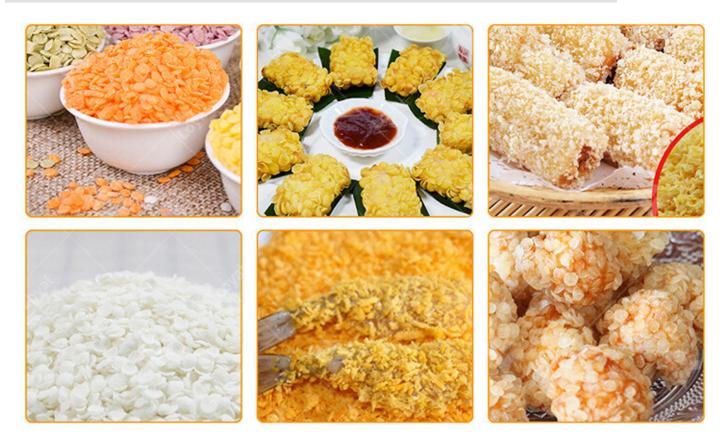

## **Introduction Of Bread Crumbs Making Machine:**

Bread crumbs making machine is a special machine that is used to create bread crumbs used in cooking and baking. The machine works by processing sliced bread into crumbs of various textures and sizes, making it a useful tool for those who need to create bread crumbs in large quantities. It typically includes a slicing and grinding unit that grinds the bread slices into small crumbs of uniform size and shape. Some advanced models also come with an automated drying system that ensures the bread crumbs are dried and crispy before storage. Bread crumbs making machines are commonly used in bakeries, food processing plants, restaurants, and home kitchens as well. They are available in different sizes and capacities to meet different needs.

### The Production Line Details?

| Capacity        | 120kg-1000kg                                                             |  |
|-----------------|--------------------------------------------------------------------------|--|
| Power Supply    | Based On 380V 50 Hz 3 Phase. Customized According To Your Local Power.   |  |
| Machine Details | 1.Stainless Steel,:201, 304, 316, On Request                             |  |
|                 | 2. Electric Parts Can Be Abb, Delta, Fuji, Siemens; Famous Brand As Your |  |
|                 | Demand.                                                                  |  |
| Certificate     | Ce,Gost,Tuv,Bv                                                           |  |
| Raw Material    | Wheat Flour, Corn, Rice, Oat, Etc.                                       |  |
| Products Color  | White, Yellow                                                            |  |
| Products Type   | Particle, Needle, Rings, Pillows Shape, Triangles, Curls Shape, Etc.     |  |

# **Applications Of Automatic Bread Crumb Production Line:**

| 1 | Food Processing Industry | The food processing industry uses bread crumbs  |
|---|--------------------------|-------------------------------------------------|
|   |                          | in various food products such as meat products, |
|   |                          | fish products and spacks                        |

2 Restaurants And Catering Services Restaurants and catering services use bread crumbs as an essential ingredient in cooking and

baking.

| 3 | Fast F  | l boo' | Industry   |
|---|---------|--------|------------|
|   | I ust I | oou i  | illuubti y |

4 Bakery Industry

An automated bread crumb production line provides them with a continuous supply of fresh bread crumbs.

The bakery industry can use an automatic bread crumb production line to make bread crumbs from stale bread.