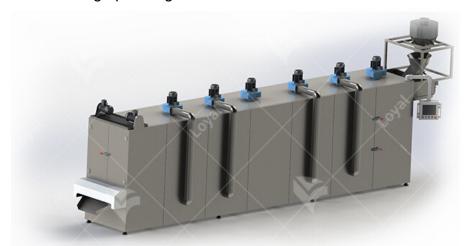

# Flow Chart Of Commercial Bread Crumbs Processing Line:

Flour Mixer- Screw Hoister- Twin Screw Extruder- Muti Functional Sharper- Hoister- Crumb Machine-Drying Oven

## The Equipment Using In The Bread Crumb Making Machine:

1.Mixing?2.Screw Conveyor?3.Twin Screw Extruder?4.Pulling And Cutting Machine?5.Hoister?6.Multi-Layer Oven?7.Hoister?8.Crush Machine?9.Viberate Sizer

#### **Parameter Of Bread Crumb Machine:**

| Model |            |      | Power Consumption | * *         | Dimension  |
|-------|------------|------|-------------------|-------------|------------|
|       |            | (KW) | (kw)              | (kg/h)      | (m)        |
| Ly65  | Processing | 74   | 53                | 120-150kg/h | 17*1.2*2.2 |
| Line  |            |      |                   |             |            |
| Ly70  | Processing | 95   | 76                | 200-240kg/h | 20*1.5*2.2 |
| Line  |            |      |                   |             |            |
| Ly85  | Processing | 139  | 117               | 400-500kg/h | 28*3.5*4.3 |
| Line  |            |      |                   |             |            |