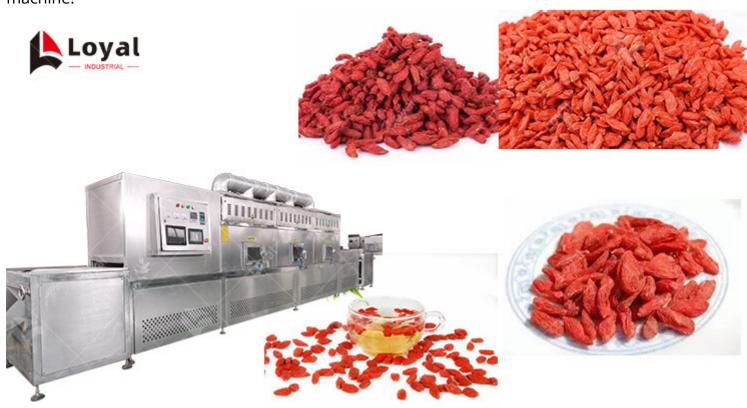

## **Application**

The Tunnel Type Microwave Goji Berry Dryer Machine is a new type of microwave oven that adopts the drying technology. This technology has many advantages over other drying methods, such as reduce consumption, faster drying time, and better product quality.

The machine features a special design that allows it to dry goji berries quickly and evenly. The goji be placed in a tunnel-shaped chamber that is heated by the microwave radiation. The heat causes the w content inside the berries to evaporate, which dries them out.

The machine has several features that make it ideal for use with gojiberries. It has a built-in heating of that ensures uniform temperatures throughout the chamber, which is important for ensuring good popular. It also has a timer function that allows you to set a specific drying time frame. Lastly, it has an automatic shutoff system that prevents overheating and eventual damage to the machine.