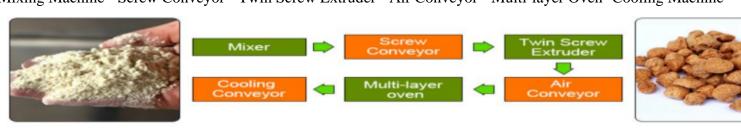

## Flow chart of a commercial Textured Soya Protein processing line:

Mixing Machine - Screw Conveyor - Twin Screw Extruder - Air Conveyor - Multi-layer Oven- Cooling Machine