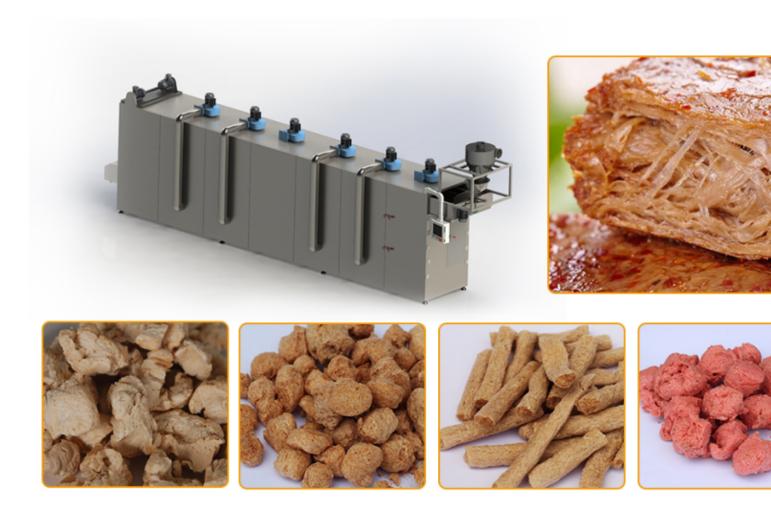

The whole Textured Soya Protein production line can automatically complete the production from m extruding, air conveyor, multi-layer oven, cooling conveyor to the finished product.

## Flow chart of a commercial Textured Soya Protein processing line:

Mixing Machine - Screw Conveyor - Twin Screw Extruder - Air Conveyor - Multi-layer Oven- Cooling Machine