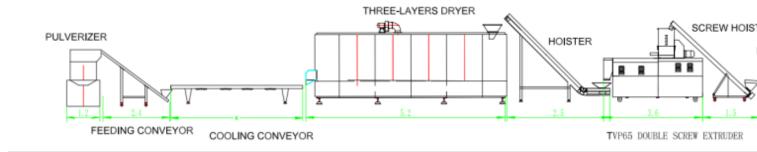

### Flow chart:

Our engineers can design the layout diagram of the Textured Soya Protein according to the customer's factory size.