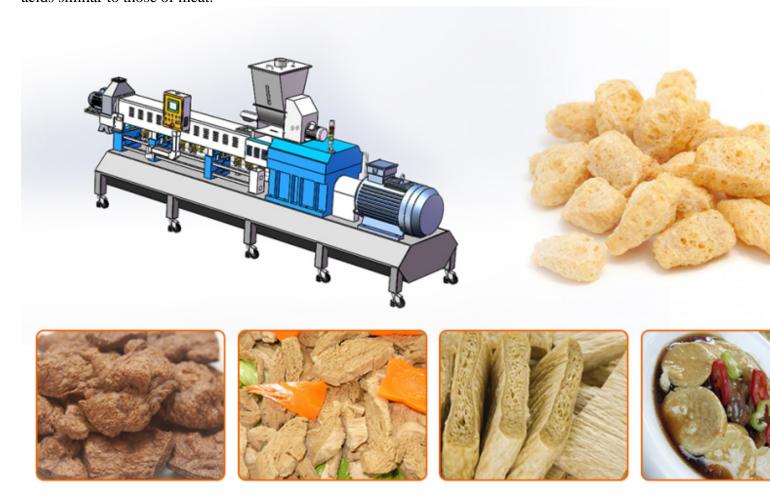

### Introducción detallada:

Introduction of Textured Soya Protein Making Machine:

Textured Soya Protein is a food or food ingredient with higher protein, produced by processing with protein-containing substances as the main raw material. It is generally a dry substance, and raw materials are mostly used in soybean propoducts, such as defatted soybean flour, protein concentrate, isolated protein, gluten powder, etc. Shapes are granular columnar, block, etc. Advanced tissue protein is produced with isolated protein, which has high protein content and it absorbed. Because it is a vegetable protein, it has no veterinary drug residues and is safer. It is widely used. It is used meat products. High-grade Textured Soya Protein protein is filamentous Textured Soya Protein protein, which is obverehydration and feels like shredded meat, and the cost is lower compared to meat. Textured Soya Protein can replace isolated protein added to meat products, not only can improve the protein content of meat products, but also can absorbed, so that it is not greasy and more meat, to achieve the purpose of economic benefits. The protein content of Texture Protein can only indicate high nutrition, but does not indicate full nutrition. For meat substitutes, it should also contain acids similar to those of meat.

The whole Textured Soya Protein production line can automatically complete the production from m extruding, air conveyor, multi-layer oven, cooling conveyor to the finished product.

## Details of the production line

| Production capacity | 180-1000kg/h                                                      |  |  |  |
|---------------------|-------------------------------------------------------------------|--|--|--|
| Electricity supply  | Customised according to your local electricity situation.         |  |  |  |
| Machine details     | 1. Stainless steel,201, 304, 316, on request.                     |  |  |  |
|                     | 2. Electrical components can be ABB, Delta, Fuji, Siemens, famous |  |  |  |
|                     | brands.                                                           |  |  |  |
| Certificates        | CE,GOST,TUV,BV,SGS                                                |  |  |  |
| Raw material        | Defatted soybean meal                                             |  |  |  |
| Applications        | Meat products industry, fast food production, and all kinds of    |  |  |  |
|                     | vegetarian snacks and food.                                       |  |  |  |