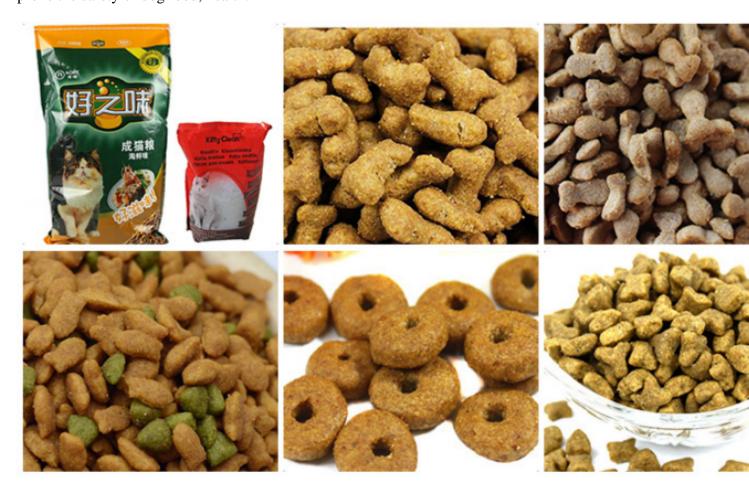

#### Introducción detallada:

Introduction of Pet And Animal Food Making Machine:

We improve the palatability of dog food, dry dog food, puffed to become crispy, pet dogs in the process of biting off swallowing, have a better taste and clean mouth teeth role. And change and improve the nutritional value of dog food nutrients are required to be cooked and puffed to become nutritious, otherwise not only will not bring effective nutrit pet dog, but will cause diarrhea, vomiting and other indications. At the same time to improve the digestion and absorption of dog food, puffed dog food pet dog absorption up more comprehensive and perfect, there is even a "double puffing the purpose is to make the pet dog more perfect to absorb all the nutrients in the dog food. And change the content of nutritional indicators of dog food, such as reducing water can improve the shelf life of dog food, more convenient for owners to store and feed at any time, anywhere, and safe, and convenient; And change the density of dog food, extrugranulation, puffing can also increase the bulk density of dog food, easy to purchase and transport. Finally, the puffing is also a high-temperature and high-pressure process, can kill a variety of mold, Salmonella and other harmful substatimprove the safety of dog food, health.