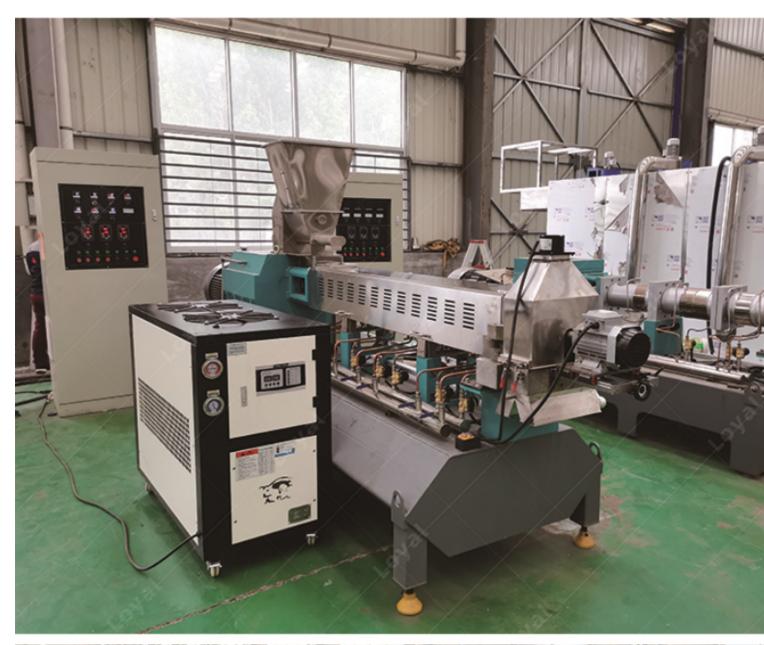

The whole pet food production line can automatically complete the production from mixer, screw conveyor, twin screwextruder, air conveyor, multi-layer oven, flavoring line to the finished product.

# Details of the production line:

| Production capacity | 120-2000kg/h                                                                                                                                    |
|---------------------|-------------------------------------------------------------------------------------------------------------------------------------------------|
| Electricity supply  | Customised according to your local electricity situation.                                                                                       |
| Machine details     | <ul><li>1.Stainless steel:201, 304, 316, on request.</li><li>2.Electrical components can be ABB, Delta, Fuji, Siemens, famous brands.</li></ul> |
| Certificates        | CE,GOST,TUV,BV,SGS                                                                                                                              |