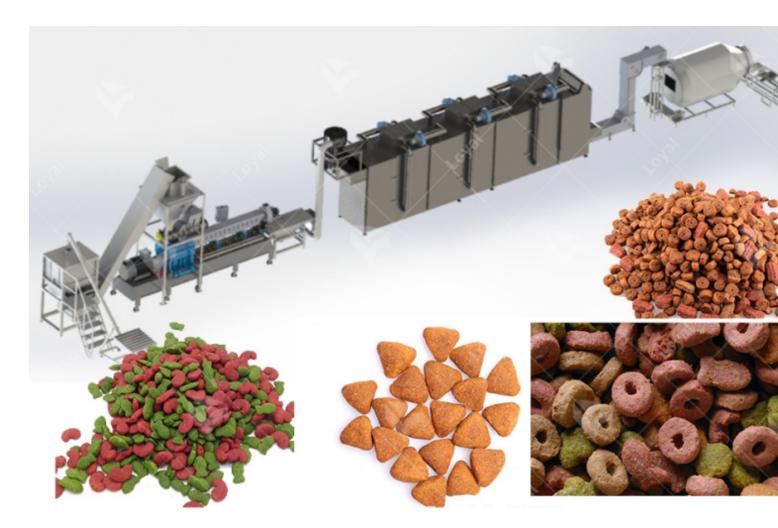

The whole pet food production line can automatically complete the production from mixer, screw conveyor, twin screwextruder, air conveyor, multi-layer oven, flavoring line to the finished product.

## Flow chart of Pet Food processing line:

Mixer-Screw Conveyor-Twin Screw Extruder-Air Conveyor-Multi Layer Oven-Flavoring Line