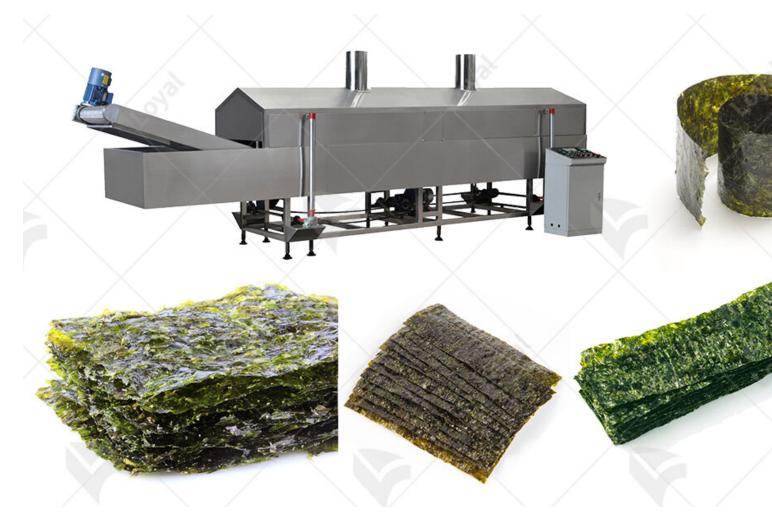

The whole Deep-fried Seaweed production line can automatically complete the production from Cutting, Blanching, Seasoning, Frying, Cooling, Packing to the finished product.

### Flow chart of Deep-fried Seaweed processing line:

1.Cutting Machine --- 2. Blanching Machine --- 3. Seasoning Machine --- 4. Frying Machine --- 5. Cooling --- 6. Packing Machine