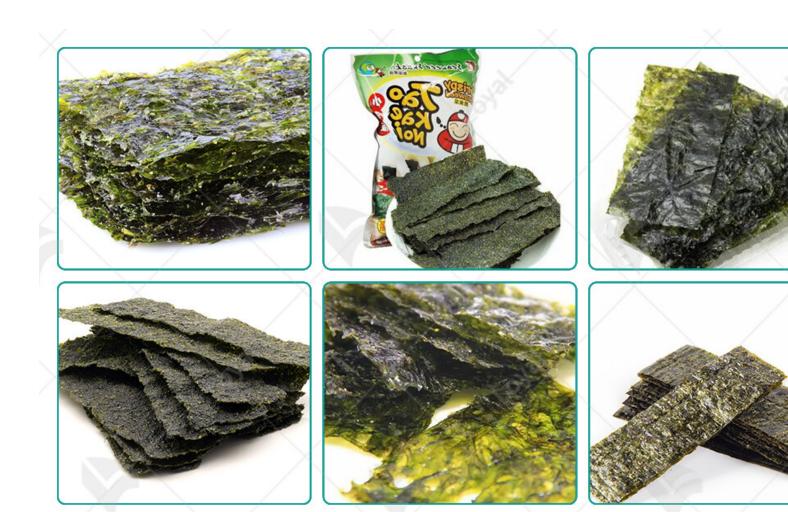

#### Introducción detallada:

Introduction of Deep-fried Seaweed Making Machine:

The benefits of seaweed are not only in nutrition, its health effects are more commendable.

British researchers in the 1990s found that seaweed can kill cancer cells and enhance immunity. The protein contained in seaweed has the prospect of hypoglycemic and anti-tumor applications, and the polysaccharides in it have various biological activities such as anti-aging, lipid-lowering and anti-tumor acid contained in seaweed also helps to remove toxic metals such as strontium and cadmium from hody. Medical professionals have also developed marine medicine and health food with unique actives seaweed, which can effectively prevent neural aging and regulate the metabolism of the body. In additional seaweed can prevent and treat peptic ulcers, delay aging, and help ladies keep their skin lubricated as healthy.

Seaweed is so light that you can only eat a few grams to a dozen grams a day, so it is not very signific terms of providing protein and fat. In contrast, its significance in providing micronutrients is more appreciated.

Seaweed contains about 15% of minerals, including potassium, calcium, magnesium, phosphorus, ircopper, manganese, etc., which are necessary for maintaining normal physiological functions, and is rich in selenium and iodine, which can help the body These minerals can help the body maintain the balance of the body, which is beneficial to the growth and development of children, and is also helpful elderly in slowing down the aging process.