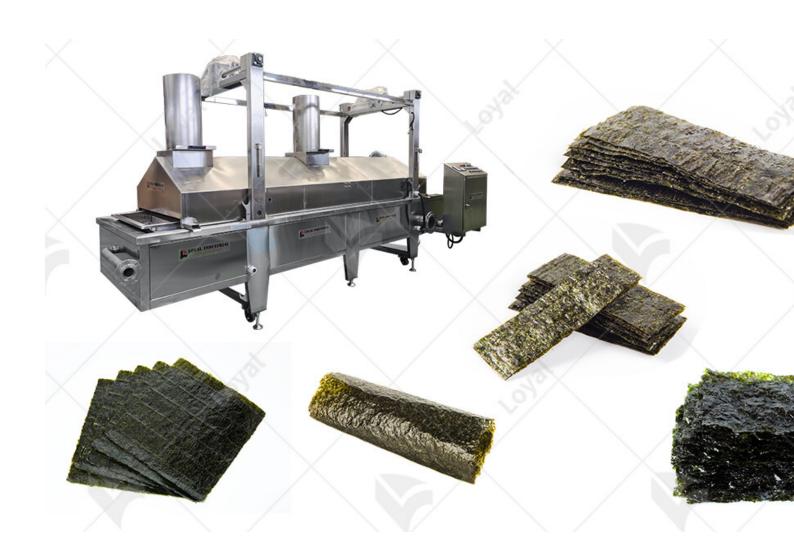

The whole Deep-fried Seaweed production line can automatically complete the production from Cutting, Blanching, Seasoning, Frying, Cooling, Packing to the finished product.

### Flow chart of Deep-fried Seaweed processing line:

1.Cutting Machine --- 2. Blanching Machine --- 3. Seasoning Machine --- 4. Frying Machine --- 5. Cooling --- 6. Packing Machine