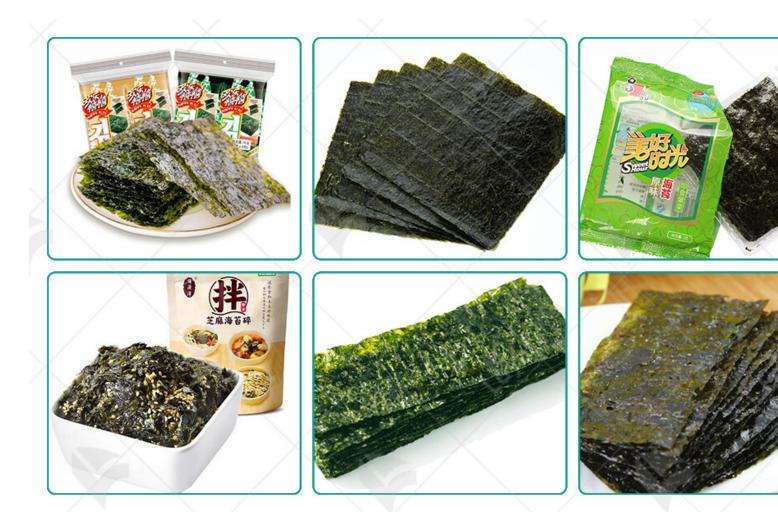

#### Introducción detallada:

Introduction of Deep-fried Seaweed Making Machine:

The benefits of seaweed are not only in nutrition, its health effects are more commendable.

British researchers in the 1990s found that seaweed can kill cancer cells and enhance immunity. The protein contained in seaweed has the prospect of hypoglycemic and anti-tumor applications, and the polysaccharides in it have various biological activities such as anti-aging, lipid-lowering and anti-tumor acid contained in seaweed also helps to remove toxic metals such as strontium and cadmium from hody. Medical professionals have also developed marine medicine and health food with unique actives seaweed, which can effectively prevent neural aging and regulate the metabolism of the body. In additional seaweed can prevent and treat peptic ulcers, delay aging, and help ladies keep their skin lubricated as healthy.

Seaweed is so light that you can only eat a few grams to a dozen grams a day, so it is not very signific terms of providing protein and fat. In contrast, its significance in providing micronutrients is more appreciated.

Seaweed contains about 15% of minerals, including potassium, calcium, magnesium, phosphorus, ircopper, manganese, etc., which are necessary for maintaining normal physiological functions, and is rich in selenium and iodine, which can help the body These minerals can help the body maintain the balance of the body, which is beneficial to the growth and development of children, and is also helpful elderly in slowing down the aging process.