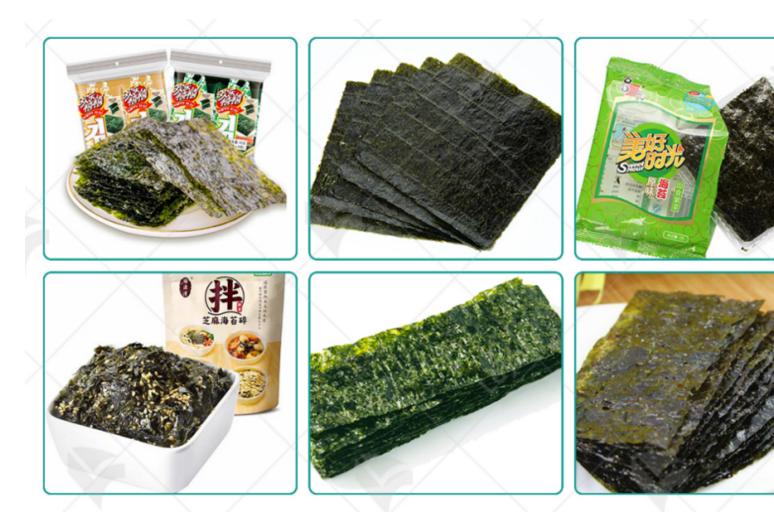

## Introducción detallada:

Introduction of Deep-fried Seaweed Making Machine:

The benefits of seaweed are not only in nutrition, its health effects are more commendable.

British researchers in the 1990s found that seaweed can kill cancer cells and enhance immunity. The protein contained in seaweed has the prospect of hypoglycemic and anti-tumor applications, and the polysaccharides in it have various biological activities such as anti-aging, lipid-lowering and anti-tumor acid contained in seaweed also helps to remove toxic metals such as strontium and cadmium from hody. Medical professionals have also developed marine medicine and health food with unique actives seaweed, which can effectively prevent neural aging and regulate the metabolism of the body. In additional seaweed can prevent and treat peptic ulcers, delay aging, and help ladies keep their skin lubricated as healthy.

Seaweed is so light that you can only eat a few grams to a dozen grams a day, so it is not very signific terms of providing protein and fat. In contrast, its significance in providing micronutrients is more appreciated.

Seaweed contains about 15% of minerals, including potassium, calcium, magnesium, phosphorus, irc copper, manganese, etc., which are necessary for maintaining normal physiological functions, and is rich in selenium and iodine, which can help the body These minerals can help the body maintain the balance of the body, which is beneficial to the growth and development of children, and is also helpful elderly in slowing down the aging process.