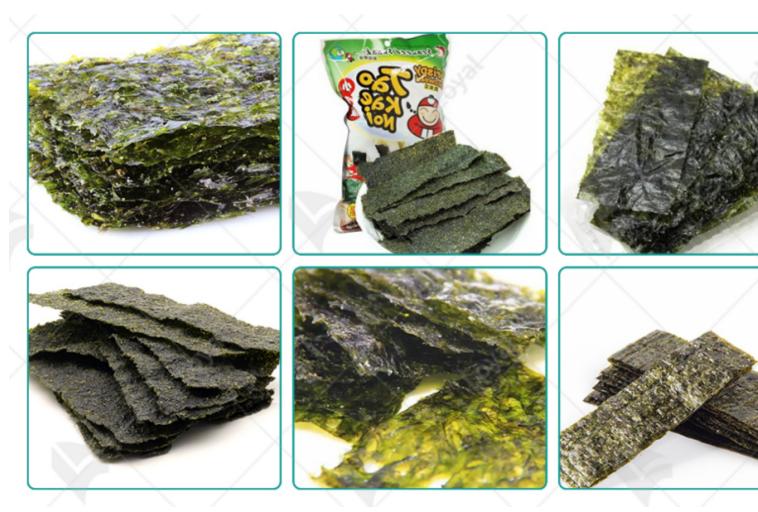

## Introducción detallada:

Introduction of Deep-fried Seaweed Making Machine:

The benefits of seaweed are not only in nutrition, its health effects are more commendable.

British researchers in the 1990s found that seaweed can kill cancer cells and enhance immunity. The protein contained in seaweed has the prospect of hypoglycemic and anti-tumor applications, and the polysaccharides in it have various biological activities such as anti-aging, lipid-lowering and anti-tumor acid contained in seaweed also helps to remove toxic metals such as strontium and cadmium from hody. Medical professionals have also developed marine medicine and health food with unique actives seaweed, which can effectively prevent neural aging and regulate the metabolism of the body. In additional seaweed can prevent and treat peptic ulcers, delay aging, and help ladies keep their skin lubricated as healthy.

Seaweed is so light that you can only eat a few grams to a dozen grams a day, so it is not very signific terms of providing protein and fat. In contrast, its significance in providing micronutrients is more appreciated.

Seaweed contains about 15% of minerals, including potassium, calcium, magnesium, phosphorus, irc copper, manganese, etc., which are necessary for maintaining normal physiological functions, and is rich in selenium and iodine, which can help the body These minerals can help the body maintain the balance of the body, which is beneficial to the growth and development of children, and is also helpful elderly in slowing down the aging process.