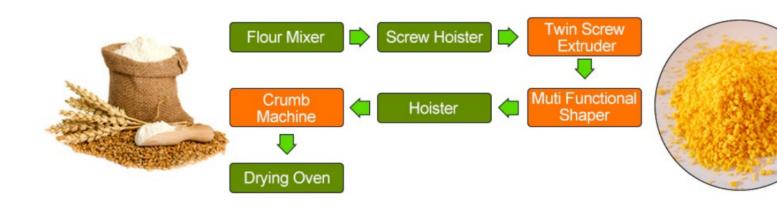

### Flow chart of a Bread Crumb processing line:

Mixing-Screw Conveyor-Twin Screw Extruder-Pulling And Cutting Machine-Hoister-Multi layer Oven-Horst Machine-Viberate Sizer. Our engineers can design the layout diagram of the Bread Crumb procline according to the customer's factory size.