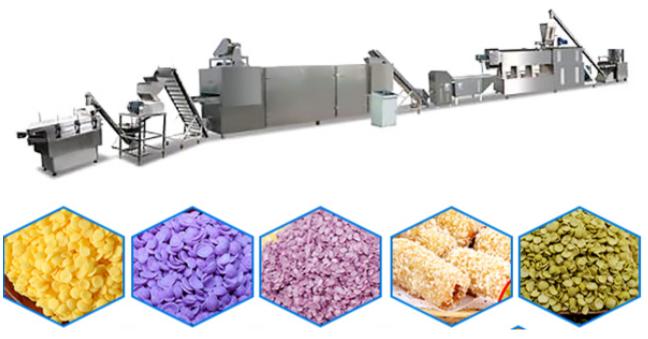

Bread fried in breadcrumbs and stuffed with chicken and corn

Panko breadcrumbs with paprika flavour

Panko white breadcrumbs

IANS simple breadcrumbs

Panko on Tonkatsu

Fried shrimp with panko breadcrumbs

The whole Bread Crumb production line can automatically complete the production from mixing, scr conveyor, twin screw extruder, pulling and cutting machine, hoister, multi-layer oven, crush machine, vi sizer to the finished product.

# Details of the production line

| Production capacity | 120-1000kg/h                                                 |  |  |  |
|---------------------|--------------------------------------------------------------|--|--|--|
| Electricity supply  | Customised according to your local electricity situation.    |  |  |  |
| Machine details     | 1.Stainless steel:201, 304, 316, on request.                 |  |  |  |
|                     | 2.Electrical components can be ABB, Delta, Fuji, Siemens,    |  |  |  |
|                     | famous brands.                                               |  |  |  |
| Certificates        | CE,GOST,TUV,BV,SGS                                           |  |  |  |
| Raw material        | Flour                                                        |  |  |  |
| Product type        | Acicular crumb, granular crumb,etc                           |  |  |  |
| Applications        | Exploding the beefsteak exploding the chicken leg and so on. |  |  |  |