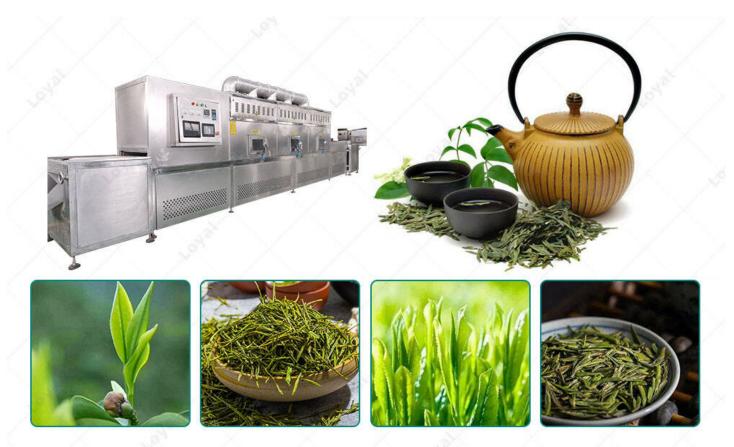

## Industrial Belt Type Microwave Dryer Microwave Drying Machine For Herbs Leaves Tea processing in manufacturer

Why Most Of Customer Choose Our Industrial Microwave Oven?

| No. | Principle Of Herbs Leaves Tea Microwave Dryer Microwave Drying Machi                                                                                                   |
|-----|------------------------------------------------------------------------------------------------------------------------------------------------------------------------|
| 1   | The materials are uniformly distributed on the mesh belt by the material feeder. The adopts 12-60 mesh stainless steel mesh and it is drawn by a transmission device a |
| 2   | The dryer is composed of several sections. For each section, the hot air is circulate                                                                                  |
| 3   | Part of exhausted gas is exhausted by a special moisture exhaust blower. The was adjustment valve.                                                                     |
| 4   | The hot air passes through the mesh-belt covered with bring water material away. T slowly, running speed can be freely adjusted according to the material property.    |
| 5   | The final products after the drying process will fall into the material collector continu                                                                              |
| 6   | The top and low circulation units can be freely equipped according to the user's req section might be selected according to the production demands.                    |

## Parameter Of Herbs Leaves Tea Microwave Dryer Microwave Drying Machine

| No | Model          | Power | Dehydration Capacity(Kg/h) | Sterilization<br>Capacity(Kg/h) |
|----|----------------|-------|----------------------------|---------------------------------|
| 1  | LY-1           | 12KW  | 12kg/h                     | 120-150kg/h                     |
| 2  | LY-2           | 20KW  | 25kg/h                     | 200-240kg/h                     |
| 3  | LY-3           | 30KW  | 40kg/h                     | 300-400kg/h                     |
| 4  | LY-4           | 60KW  | 60kg/h                     | 500-600kg/h                     |
| 5  | LY-5           | 75KW  | 80kg/h                     | 800-1000kg/h                    |
|    | Microwave leak |       | <1 mw/cm^2)                |                                 |