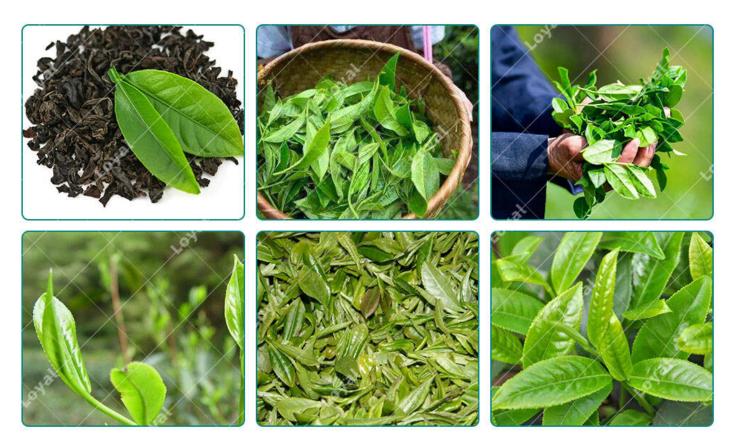

Herbs Leaves Tea of Industrial Belt Type Microwave Dryer Microwave Drying Machine

Green tea, also known as unfermented tea. Tea leaves are made from suitable tea tree shoots as raw materials through typical processes such as fixing, rolling and drying. The color of its dry tea, the brewed tea soup, and the bottom of the leaves are mainly green, hence the name. According to medical research, green tea among a wide variety of teas has twice or more the health-care function of other teas. So friends who like to drink green tea can refer to the above types of green tea. At the same time, the editor recommends that friends choose the top ten green teas in China when drinking green tea.