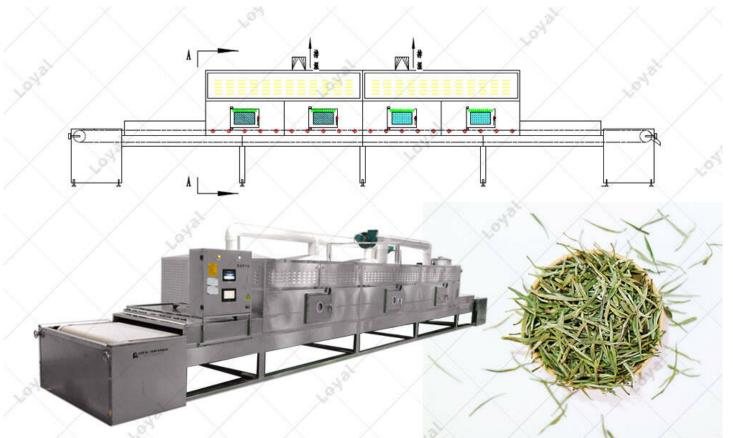

## Industrial Belt Type Microwave Dryer Microwave Drying Machine For Herbs Leaves Tea processing in manufacturer

Why Most Of Customer Choose Our Industrial Microwave Oven?

| No. | Principle Of Herbs Leaves Tea Microwave Dryer Microwave Drying Machi                                                                                                   |
|-----|------------------------------------------------------------------------------------------------------------------------------------------------------------------------|
| 1   | The materials are uniformly distributed on the mesh belt by the material feeder. The adopts 12-60 mesh stainless steel mesh and it is drawn by a transmission device a |
| 2   | The dryer is composed of several sections. For each section, the hot air is circulate                                                                                  |
| 3   | Part of exhausted gas is exhausted by a special moisture exhaust blower. The was adjustment valve.                                                                     |
| 4   | The hot air passes through the mesh-belt covered with bring water material away. T slowly, running speed can be freely adjusted according to the material property.    |
| 5   | The final products after the drying process will fall into the material collector continu                                                                              |
| 6   | The top and low circulation units can be freely equipped according to the user's req section might be selected according to the production demands.                    |

Layout of Industrial Belt Type Microwave Dryer Microwave Drying Machine For Herbs Leaves Tea Processing

Regarding the industrial microwave oven, customers usually encounter problems: Q: What is the best way to dry herbs leaves tea?