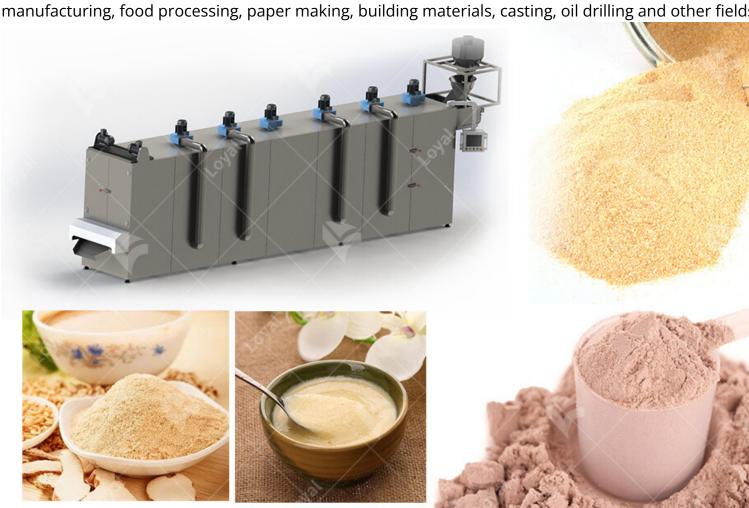

### 7. What Is Baby Powder And Nutrition Powder Automatic Process Line Application

The baby powder and nutrition powder automatic process line can not only produce various kinds of nutritional powders, but also produce diversified modified starch series products by adjusting the bascrew structure of twin-screw extruder. These modified starch series products can be applied to text manufacturing, food processing, paper making, building materials, casting, oil drilling and other fields.