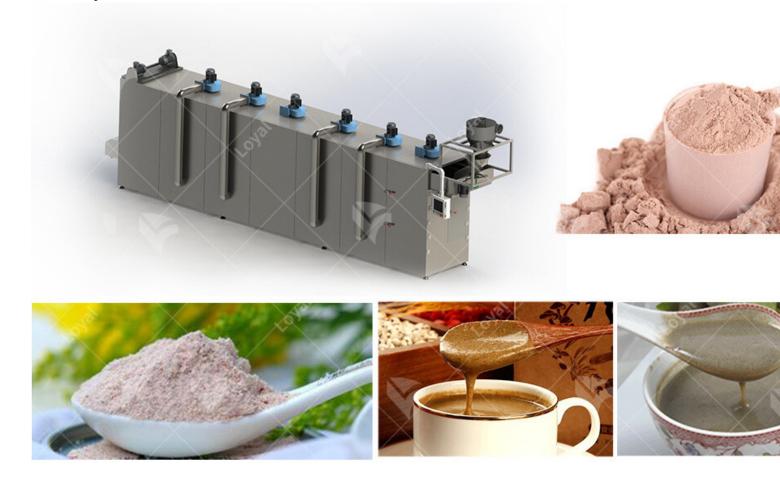

?3?It has the features of easy operation, no dust leakage, hygiene, energy saving, easy to add various raw materials an nutrients, etc.

2.How To Make Baby Powder And Nutrition Powder

(Raw material crusher) --- Powder mixer --- Screw conveyor --- Double /Twin-screw extruder --- Wind fee Oven/dryer --- Wind feeder/cooling conveyor --- Crusher --- Screw conveyor ---- Horizontal mixer ---- (Feeder)

## 6. What Is Baby Powder And Nutrition Powder Automatic Process Line Advantages?

Baby powder and nutrition powder automatic process line from the feeding process automatically consimple operation, no dust leakage, health and energy saving, can easily add a variety of raw materials nutrients.