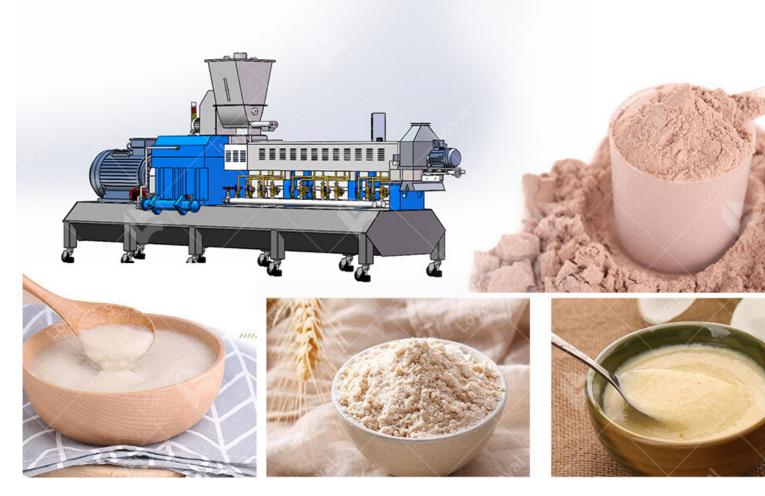

#### Introducción detallada:

- 1. What Is Baby Powder And Nutrition Powder Automatic Process Line
- ?1?Automatic baby powder making and processing equipment production line takes rice, corn, beans and various kin miscellaneous grains as raw materials.
- ?2?Through extruding, aerating, drying, crushing and mixing, it can produce many kinds of nutritional powders, such rice flour, sesame paste, bean flour, etc. The production line can automatically complete all the processes from feeding end.

?3?It has the features of easy operation, no dust leakage, hygiene, energy saving, easy to add various raw materials an nutrients, etc.

2.How To Make Baby Powder And Nutrition Powder

(Raw material crusher) --- Powder mixer --- Screw conveyor --- Double /Twin-screw extruder --- Wind fee Oven/dryer --- Wind feeder/cooling conveyor --- Crusher --- Screw conveyor ---- Horizontal mixer ---- (Feeder)

| Application     | Baby Food                                             |
|-----------------|-------------------------------------------------------|
| Machine Name    | LOYAL Nutrition Rice Powder Making<br>Processing Line |
| Raw Materials   | Corn Flour, Rice Flour                                |
| Capacity        | 100-150kg/H, 200-250kg/H, 300-500kg/H                 |
| Motor Brand     | Siemens, China Famous Brand                           |
| Screw Materials | 38CrMoAl Alloy Steel, Which Has Long Lifetime         |

| Feature        | Automatic, Low Consumption, High Quality |  |
|----------------|------------------------------------------|--|
| Electric Parts | LG, FUJI, Omron etc                      |  |