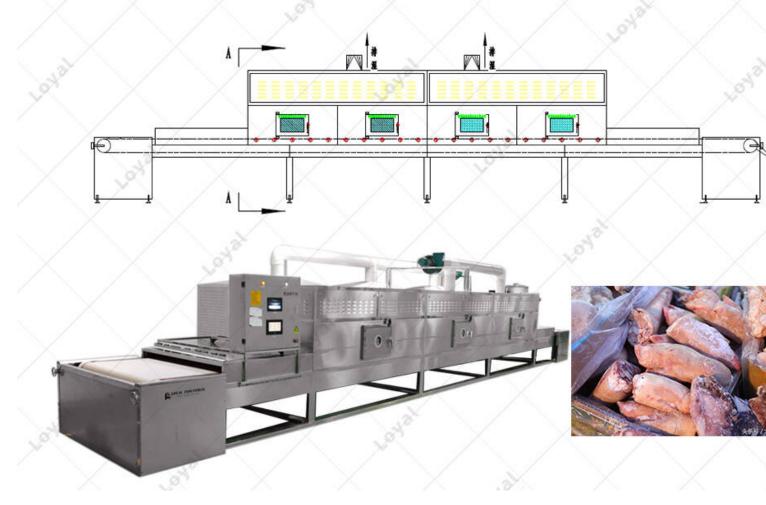

#### Introduction

This article delves into the groundbreaking concept of Fully Automatic Microwave Defrost, highlighting its transformative impact on of convenience, efficiency, and energy conservation in the intricate process of meat thawing. As we explore this innovative approach, evident how technology is reshaping culinary practices to align with the demands of modern lifestyles. Our company's microwave that technology draws inspiration from the advanced techniques pioneered by Thermex-Thermatron Systems and Ispecc.

## The Science Behind Fully Automatic Microwave Defrosting

To comprehend the innovation of Streamlined Microwave Defrosting, we embark on an exploration of the nuanced workings of micromechanisms specifically designed for thawing frozen meat. This section intricately details how microwaves function, underscoring the of fully automatic features that elevate defrosting into a seamless and effortless experience. The spotlight is on electromagnetic waves emphasizing their role in achieving precision, efficiency, and energy efficiency in this cutting-edge technology.

## Unmatched Efficiency: Exploring the Speed and Precision of Fully Automatic Microwave Defrost

In the pursuit of efficiency, the Fully Automatic Microwave Defrost method stands out as a beacon of innovation. Traditional thawing often demand significant time investments, leading to delays in meal preparation. In contrast, the speed achieved through fully autom ensures that the thawing process is not only swift but also precise. This precision extends to different types of frozen meat, acknowled diverse culinary needs of users.