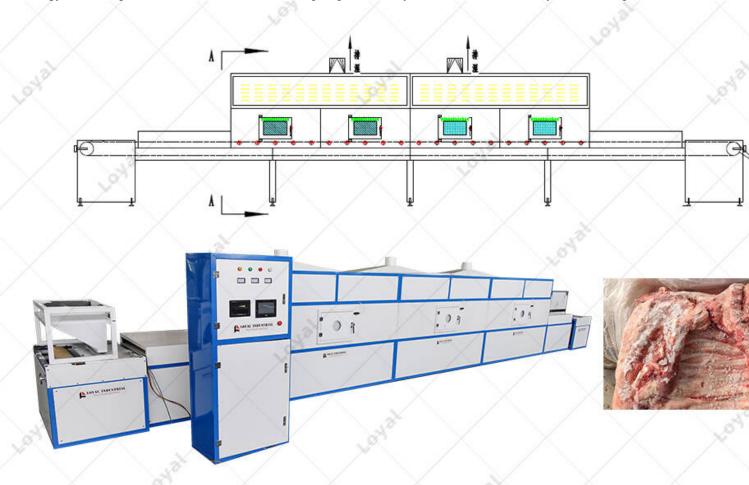

# Fully Automatic Microwave Defrost: Effortlessly The Frozen Meat with High Efficiency and Energy Saving

## The Science Behind Fully Automatic Microwave Defrosting

To comprehend the innovation of Streamlined Microwave Defrosting, we embark on an exploration of the nuanced workings of micromechanisms specifically designed for thawing frozen meat. This section intricately details how microwaves function, underscoring the of fully automatic features that elevate defrosting into a seamless and effortless experience. The spotlight is on electromagnetic waves emphasizing their role in achieving precision, efficiency, and energy efficiency in this cutting-edge technology.