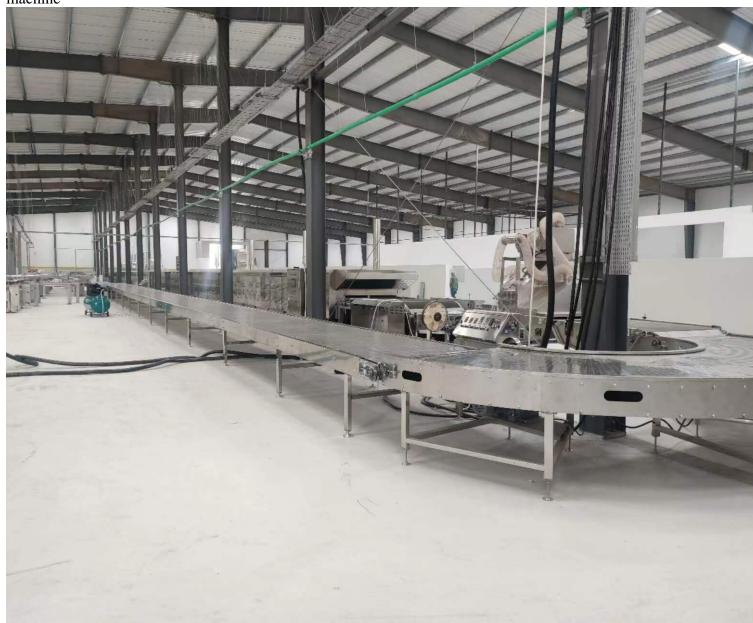

- ? Cooling machine-Natural gas type large-scale biscuit processing machinery complete assembly line, this equipm cooled before the biscuit is transferred to the packaging machine, to ensure the quality of the biscuit after package extend the shelf life.
- (7) Biscuit machine installation and commissioning of complete sets of biscuit production equipment installed on-cooling of good biscuits in rows placed neatly, to facilitate the next step in the work.
- (8) Packing table digital biscuit production equipment, large toughness and crisp biscuit processing machine, used the biscuits for packaging conveyor.