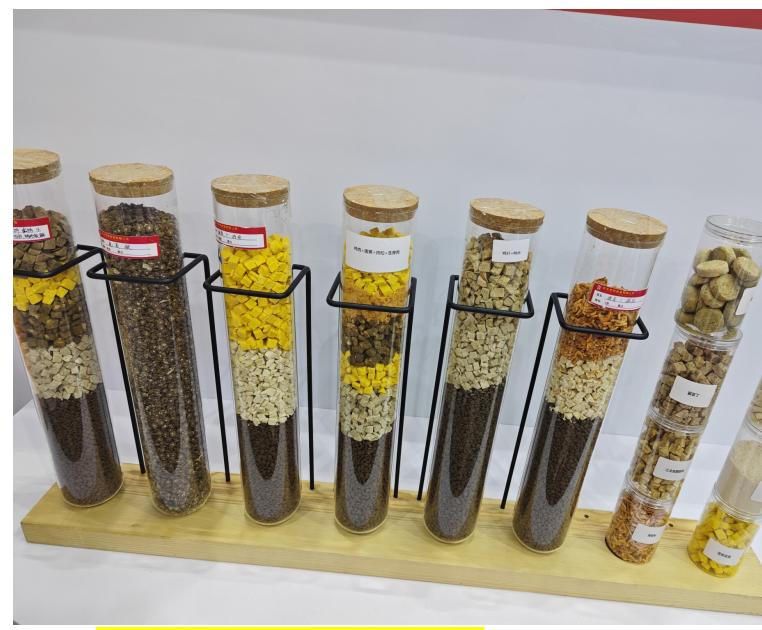

As one of the important exhibitors of this exhibition, Shandong loyal industrial Co., ltd showed its latest pet technology products and solutions. These include pet feed production equipment, fully automatic dog food production equipment, cold-pressed dog food production equipment, etc.

Introduction of Cold Pressed Dog Food machine:

Cold pressed pet food machine uses fresh ingredients to reduce the loss of nutrients and retain the original flavour of ingredients, enhancing your dog's interest in eating. Large Capacity Cold Press Dog Food Making Machine is composed feeding roller, die roller and canvas drive rubber roller. Driven by three motors respectively, frequency conversion specified in the pressing of the rubber roller is automatically controlled by the motor, and the two sides of the demoule pressure roller can be adjusted. In the cold pressed pet food machine, there are mechanisms such as canvas rectification and tension, faceting knife adjustment, canvas scraping and slag cleaning, feeding roller gap adjustment, and assisting sembly and assembly of pressing rollers. In the secondary canvas conveying place, there is a slag recycling device, we isclean and hygienic. Low Temperature Baking Dog Food Making Machine adopts frequency conversion speed regulation. Change the mold to produce granular products of various shapes.

The Details Low Temperature Baking Dog Food Making Machine

| Capacity           | 50-60KG/h; 150-200KG/h; 200-250KG/h; 400-500KG/h; 600-800KG/h; 1000KG/h; 2000KG/h |  |
|--------------------|-----------------------------------------------------------------------------------|--|
| Electricity supply | Customized according to your local electricity situation.                         |  |
| Machine details    | 1. Stainless steel,:201, 304, 316, on request.                                    |  |
|                    | 2. Electrical components can be ABB, Delta, Fuji, Siemens; famous brands.         |  |
| Certificates       | CE,GOST,TUV,BV                                                                    |  |
| Raw material       | Meat, bone meal, starch, vegetable oil, etc.                                      |  |
| Product colour     | Brown, yellow, black, etc.                                                        |  |