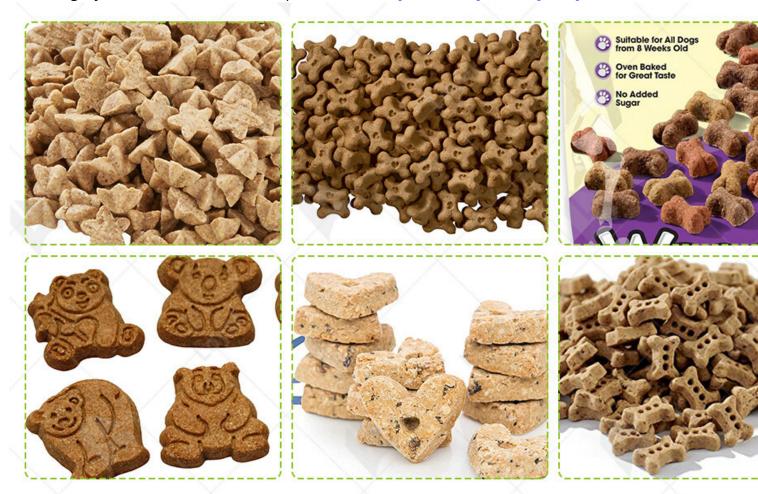

Cold-pressed dog food has the following advantages for dogs:

Retains More Nutrients: The lower temperatures used in the making of cold-pressed dog food retain more nutrients, substantial vitamins and minerals. This makes cold-pressed dog food superior in providing complete nutrition.

Easier to Digest: Cold-pressed dog food has a lower starch content and a higher fiber content, which makes it easier to dog's digestive system to absorb and digest. In contrast, higher levels of starch in dog food can lead to intestinal prob Promotes oral health: Due to the harder texture of cold-pressed dog food, dogs need more chewing movements to bre food. This helps stimulate saliva production, promotes oral health and prevents problems like tartar.

Stimulate Appetite: During the production of cold pressed dog food, the natural ingredients and spices used can incretaste and smell of the food and stimulate the dog's appetite. This is great for picky eaters.

Suitable for a variety of dogs: Cold-pressed dog food can be applied to different ages and weight stages of various do According to the needs of dogs, cold pressed dog food can be adjusted to the appropriate proportion of protein, carbo and fat content.