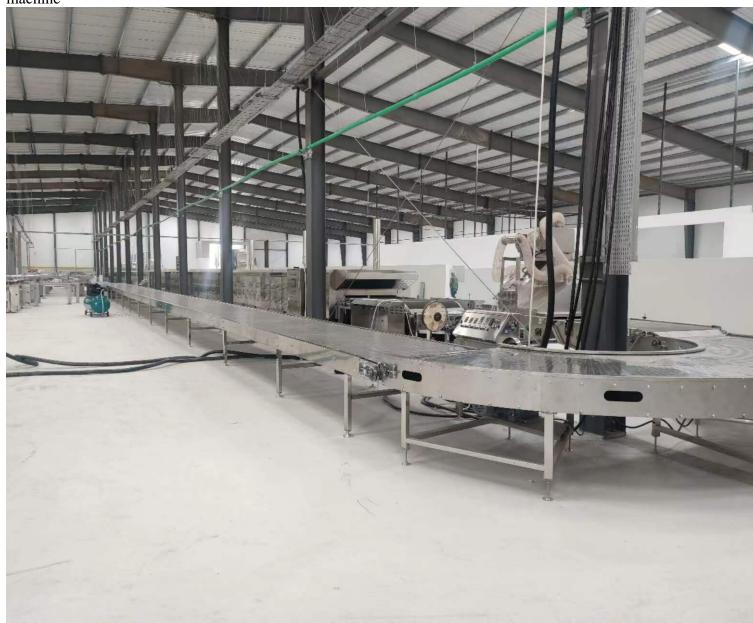

Biscuit production line is composed of biscuit forming machine, tunnel hot air circulation electric baking oven, of machine, turning machine, cooling line, biscuit finishing machine, biscuit sandwiching machine, packaging table. The whole line adopts CPU module control, back-mounted motor drive, compact structure, high degree of autom feeding, three presses, moulding, sieving sugar, conveying, waste, recycling. Baking, oil spraying, cooling

- ? Cooling machine-Natural gas type large-scale biscuit processing machinery complete assembly line, this equipm cooled before the biscuit is transferred to the packaging machine, to ensure the quality of the biscuit after package extend the shelf life.
- (7) Biscuit machine installation and commissioning of complete sets of biscuit production equipment installed on-cooling of good biscuits in rows placed neatly, to facilitate the next step in the work.
- (8) Packing table digital biscuit production equipment, large toughness and crisp biscuit processing machine, used the biscuits for packaging conveyor.