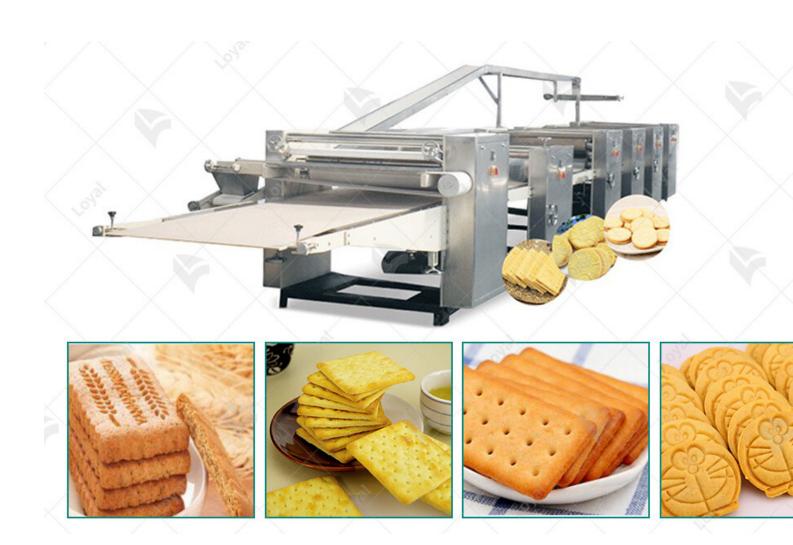

A production line introduction- shortening biscuit production line biscuit assembly line equipment mach peach cake complete set of fully functional forming machine, monkey head mushroom biscuit making experience of the complete set of the complet

Biscuit production line is composed of biscuit forming machine, tunnel hot air circulation electric baking oven, of machine, turning machine, cooling line, biscuit finishing machine, biscuit sandwiching machine, packaging table. The whole line adopts CPU module control, back-mounted motor drive, compact structure, high degree of autom feeding, three presses, moulding, sieving sugar, conveying, waste, recycling. Baking, oil spraying, cooling

The biscuit production line can produce all kinds of tough and crispy biscuits, the series production line can be arbitrarily according to the user's site requirements, as well as the biscuit process requirements, by changing the reprocess recipes can be produced in the market popular all kinds of high-grade biscuits, such as cream biscuits biscuits, soda biscuits, animal biscuits, vegetable biscuits and so on. And the heating method is diversified, there a power, gas, thermal oil, etc., for customers to choose at will.