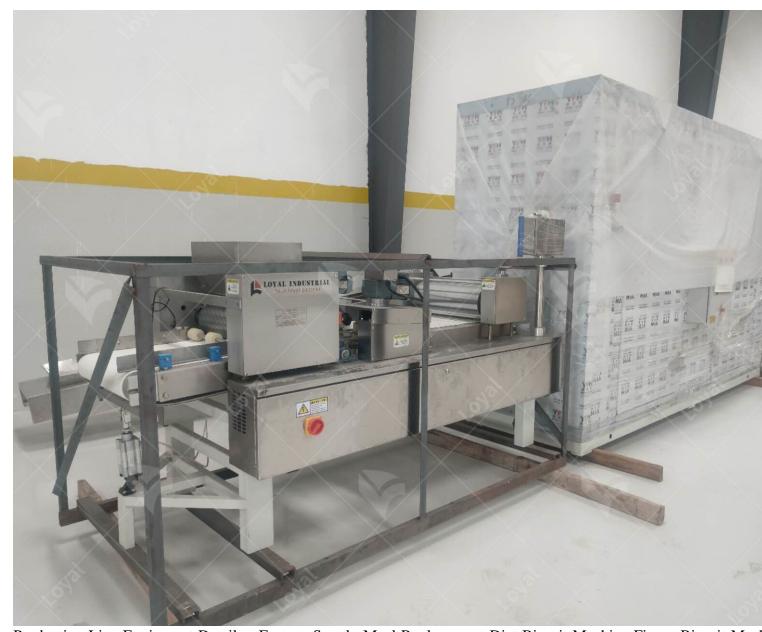

Production Line Equipment Details - Factory Supply Meal Replacement Diet Biscuit Machine Finger Biscuit Machine Fi

- ?: Mixing Machine Gas Large Biscuit Production Line Gas Type Biscuit Oven The mixing machine is a machine flour with water or other ingredients to form dough. It is widely used to make various kinds of pastry, biscuit, bread and other dough.
- ?: Forming Machine-Weight Loss Biscuit Production Equipment Weight Loss Biscuit Machine Roller Printing (Crisput the mixed flour into this machine, through the roller printing moulding can become the biscuit raw embryo, in into a variety of medium and high grade biscuits and so on.
- Roll cutting (toughness): put the stirred dough into the machine, through the three rolls pressure skin, and then through mould once roll cut into biscuit embryo, into the oven, baked out of high-grade toughness biscuits.
- ? Electric baking oven + tail rack -280 type biscuit processing equipment Small biscuit production equipment using gas heating, sub-temperature zone control, the temperature of each temperature zone can be set, temperature uniform the temperature zone, the use of high-quality thermal insulation materials, adiabatic performance is good, hi efficiency, the furnace inner plate spray silver powder with silicon. Temperature control system, automatic temperature and constant temperature, flexible operation, high safety performance, suitable for baking all kinds of biscuits. Over to the production capacity to increase the width and length;
- ? Oil spraying machine-export large biscuit machine Export gas biscuit equipment spray oil on the surface of biscu out of the baking oven to make the biscuits' colour, aroma and taste more distinctive and improve the biscuits' grade. ? Turning Machine: Turning reverse direction 90 degree and 180 degree, can be customised according to requirer turning way to save space on the site.